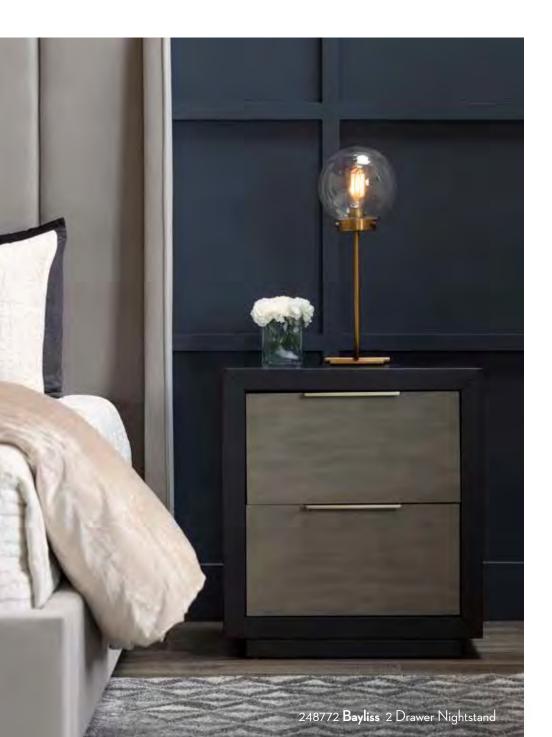

#### storage stunner

Materials can take any piece to the next level, and this bedroom storage collection features a decadent detail that will enrich your space.

Drawers wrapped in faux shagreen - which boasts a rough scaled texture that mimics shark or stingray skin - add all that jazz.