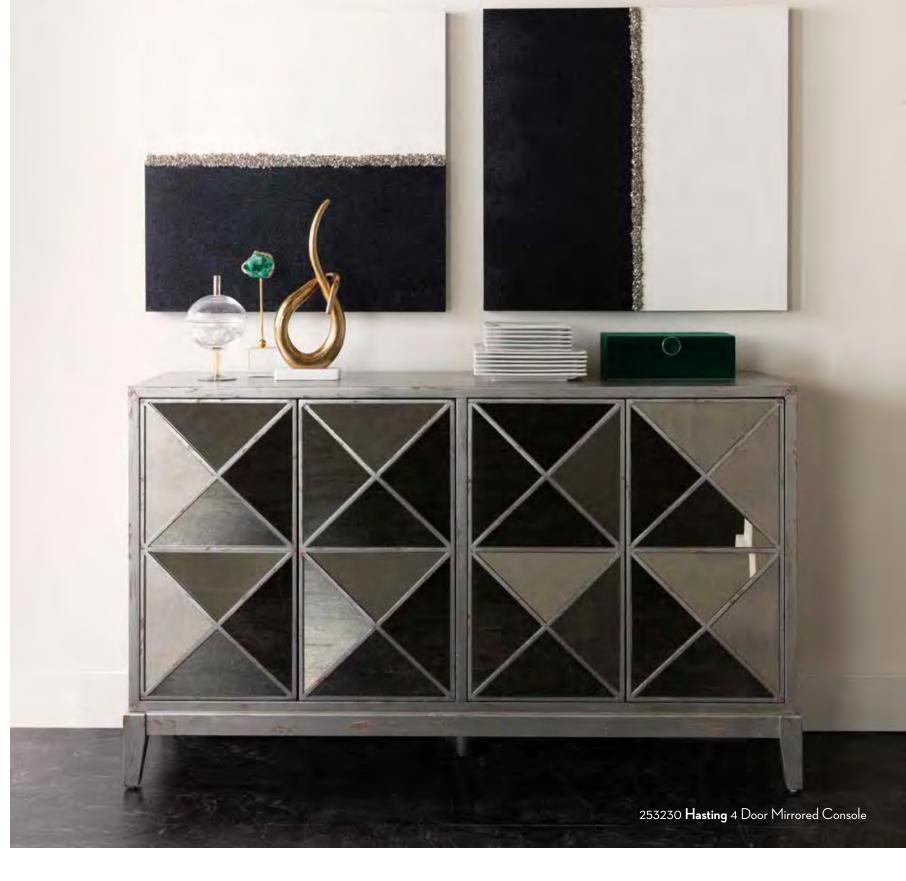

#### mirror allure

Let your storage shine with a dresser that's dressed to the nines. A reflection of Art Deco inspiration, this pretty piece boasts mirrored features, which are highlighted by bold overlays and moldings in a metallic finish.

You'll love keeping clothes, jewelry and accessories hidden here, where they get the display they deserve. Crystal knobs are the ultimate finishing touch, adding elegance and extravagance.