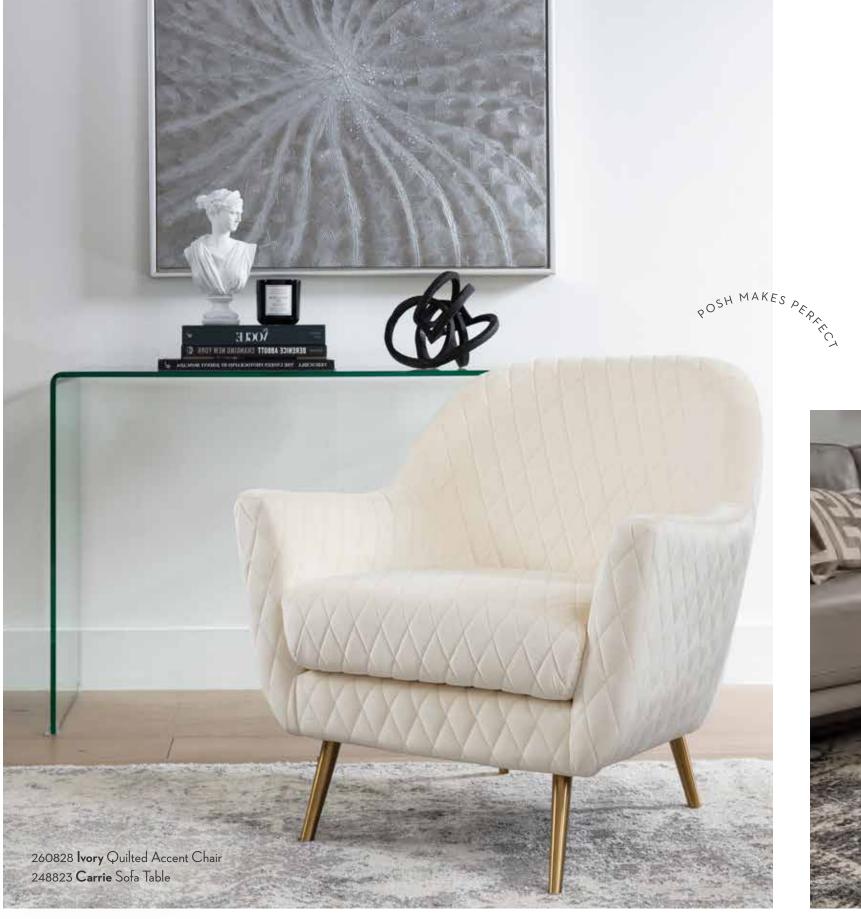

#### divine details

A chair with diamond quilted upholstery and brass tapered legs, plus a transparent table made entirely of glass equals major glamour.

To create a grand retreat, you need a grand centerpiece. Nothing makes a more striking statement than a soaring upholstered headboard.