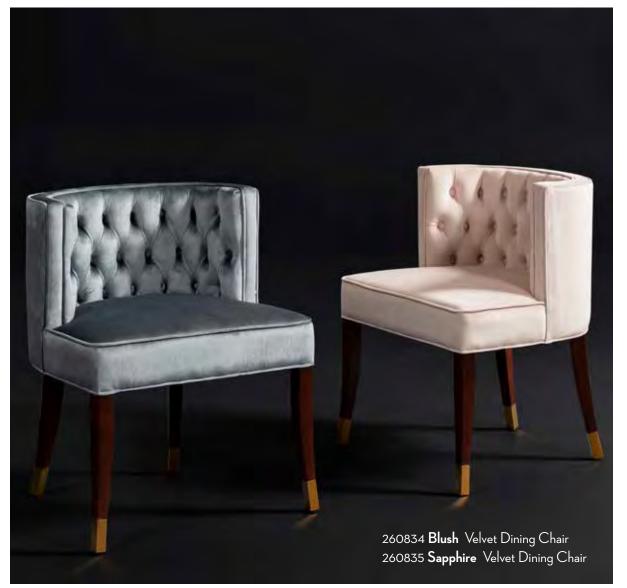

260834 Blush Velvet Dining Cha

#### haute seat

Having a throne to call your own is the ultimate luxury. A place for reading, binge-watching and scrolling needs to be comfortable above all, and there's nothing wrong with keeping it chic.

Designed with clean lines and mid-century modern details, this accent chair beckons you to sit back and relax. Velvet upholstery in sophisticated sapphire is the icing on top.

JEWEL JOYELTH