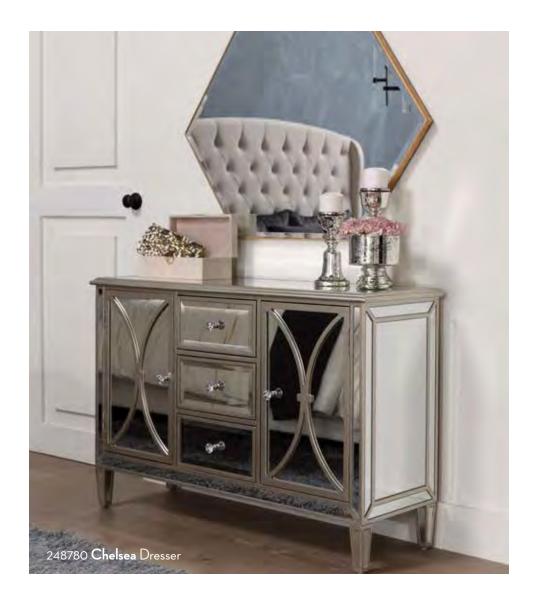

#### mirror allure

Let your storage shine with a dresser that's dressed to the nines. A reflection of Art Deco inspiration, this pretty piece boasts mirrored features, which are highlighted by bold overlays and moldings in a metallic finish.

You'll love keeping clothes, jewelry and accessories hidden here, where they get the display they deserve. Crystal knobs are the ultimate finishing touch, adding elegance and extravagance.

#### storage stunner

Materials can take any piece to the next level, and this bedroom storage collection features a decadent detail that will enrich your space.

Drawers wrapped in faux shagreen - which boasts a rough scaled texture that mimics shark or stingray skin - add all that jazz.