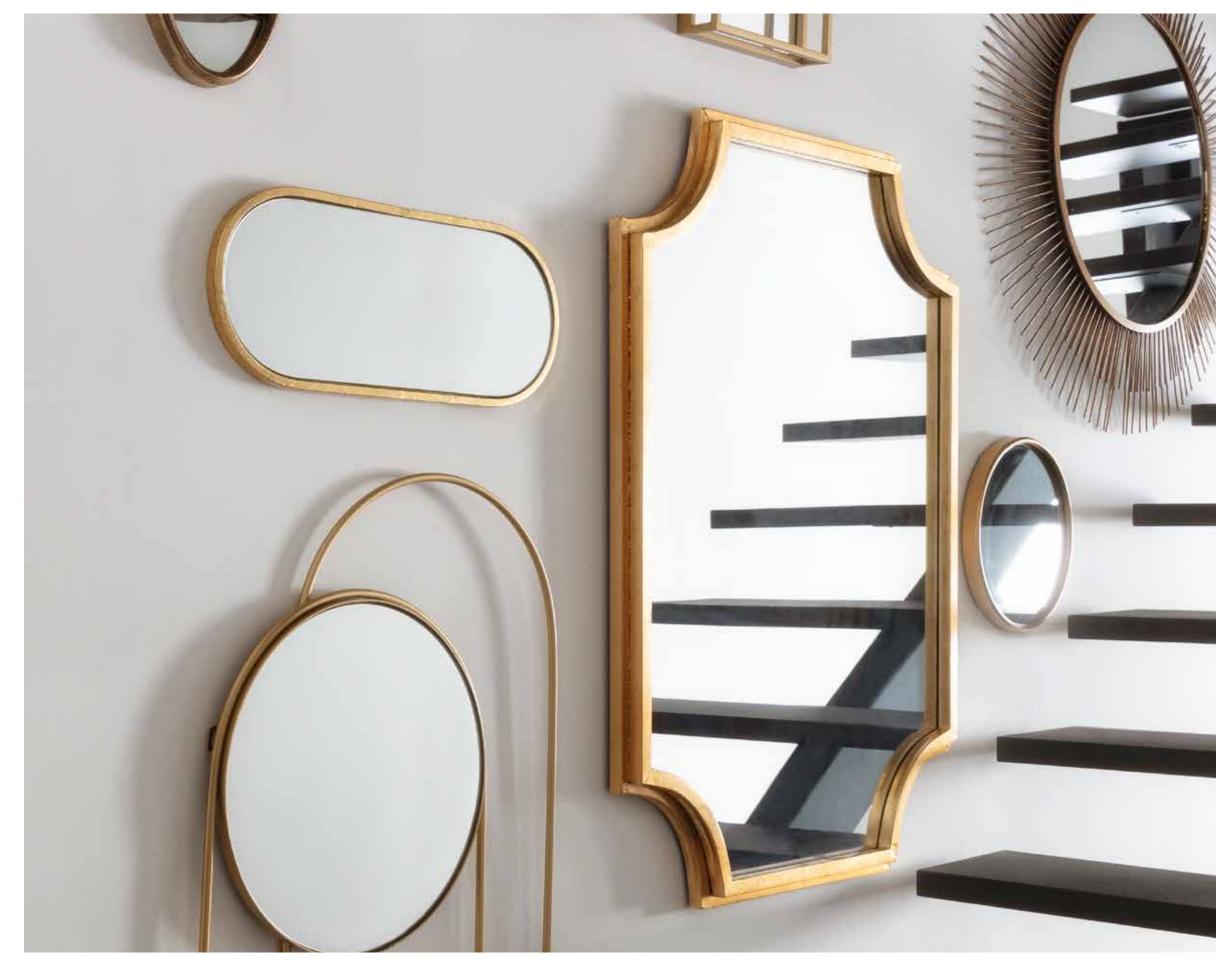

### mirror image

Some decorative designs do more than spruce things up, and a simple mirror can work wonders when it comes to elevating a room.

In addition to creating the illusion of more space, mirrors make any area appear lighter and brighter. Plus, you get to check yourself out as you leave for the evening.

250602 **Wall Mirror** Round Metal Sunburst 36x36 265291 **Mirror** Gold Gilded 30x40 263411 **Small Gold** Round Minimalist Wall Mirror

### grand gallery

Nothing is more liberating than an empty wall. Think of it as a blank canvas for expressing your vision and showcasing your style.

And because we're talking glam, you've gotta bring on the glitz and glimmer. A mirror is the perfect piece to create a gallery wall that wows.

261109 Wall Mirror Glam 2 Round Mirrors 263411 **Small Gold** Round Minimalist Wall Mirror 263412 **Large Gold** Round Minimalist Wall Mirror

263413 Gold Circle Shelf Wall Mirror 265291 Mirror Gold Gilded 30x40 263406 **Simple Gold** Wall Mirror