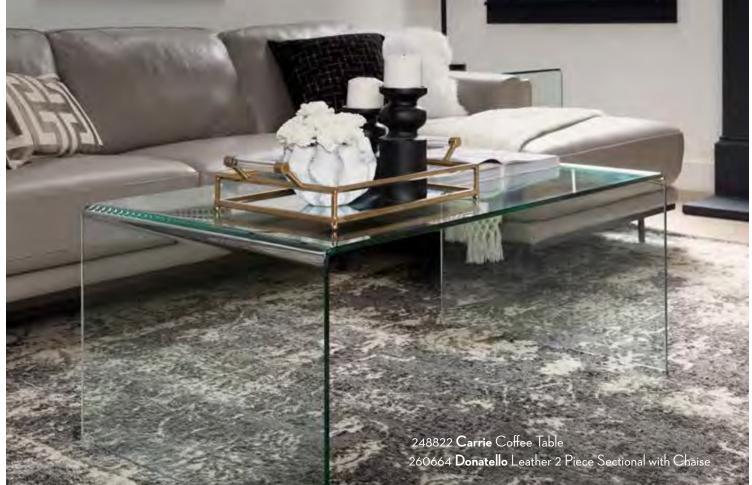

#### divine details

A chair with diamond quilted upholstery and brass tapered legs, plus a transparent table made entirely of glass equals major glamour.

To create a grand retreat, you need a grand centerpiece. Nothing makes a more striking statement than a soaring upholstered headboard.