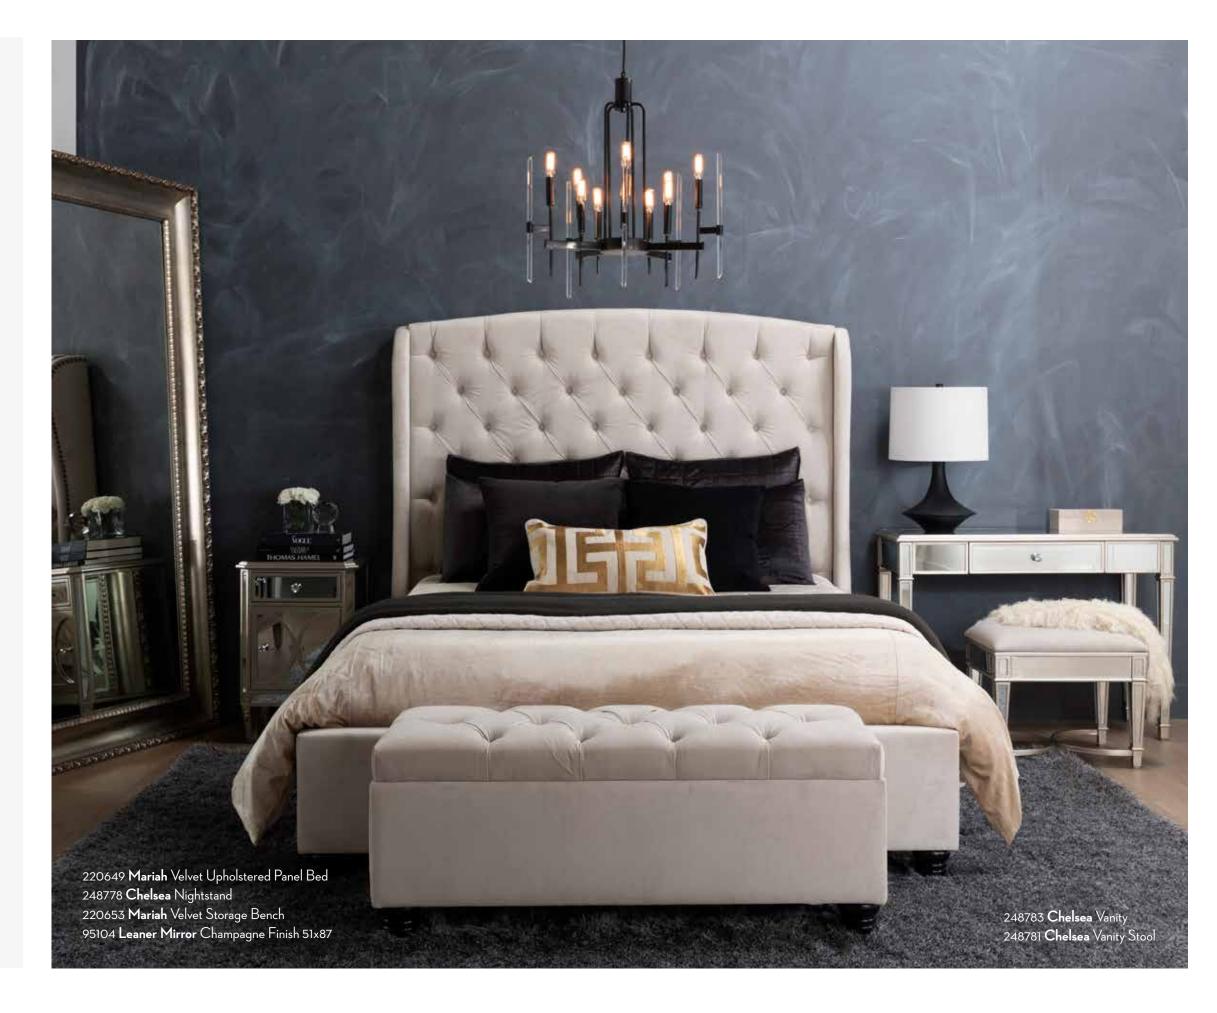

#### divine details

A chair with diamond quilted upholstery and brass tapered legs, plus a transparent table made entirely of glass equals major glamour.

To create a grand retreat, you need a grand centerpiece. Nothing makes a more striking statement than a soaring upholstered headboard.

## tust love

Handcrafted and hand-tufted, this headboard is the perfect backdrop for a bedroom. Together with a wingback shape and nailhead trim, you get a simply fabulous focal point.

#### drama queen

Don't shy away from a headboard that's the center of attention, because it will become the heart and soul of your bedroom.

From vertical tufting, to tapered wings, to neutral soft velvet upholstery, this design is the perfect statement for your sanctuary.