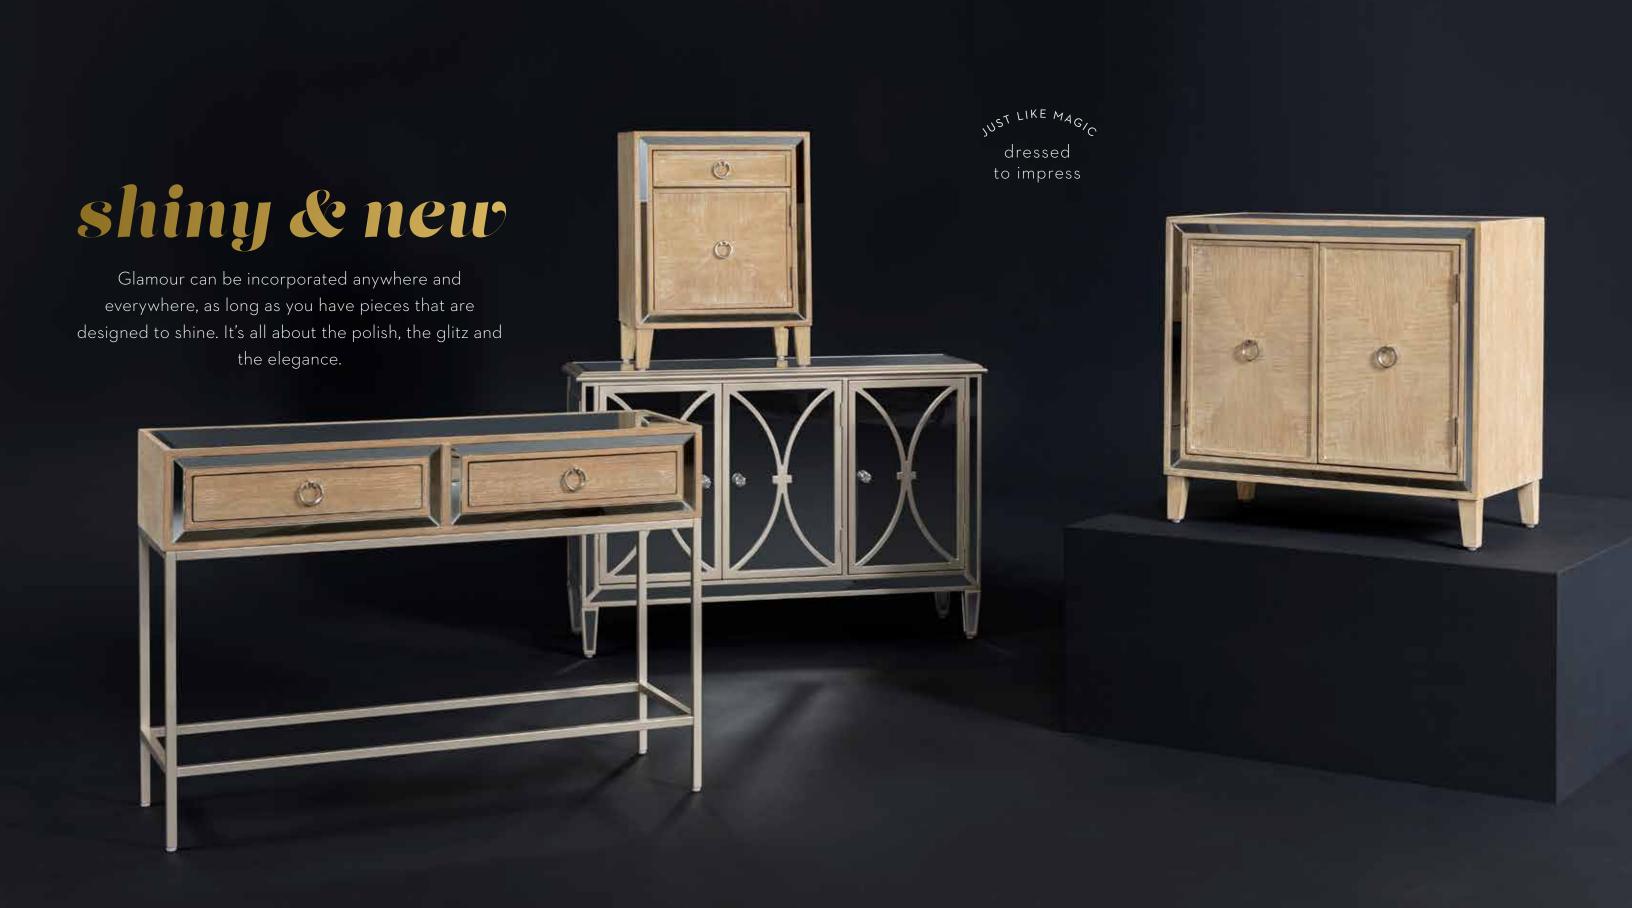

#### mirror allure

Let your storage shine with a dresser that's dressed to the nines. A reflection of Art Deco inspiration, this pretty piece boasts mirrored features, which are highlighted by bold overlays and moldings in a metallic finish.

You'll love keeping clothes, jewelry and accessories hidden here, where they get the display they deserve. Crystal knobs are the ultimate finishing touch, adding elegance and extravagance.