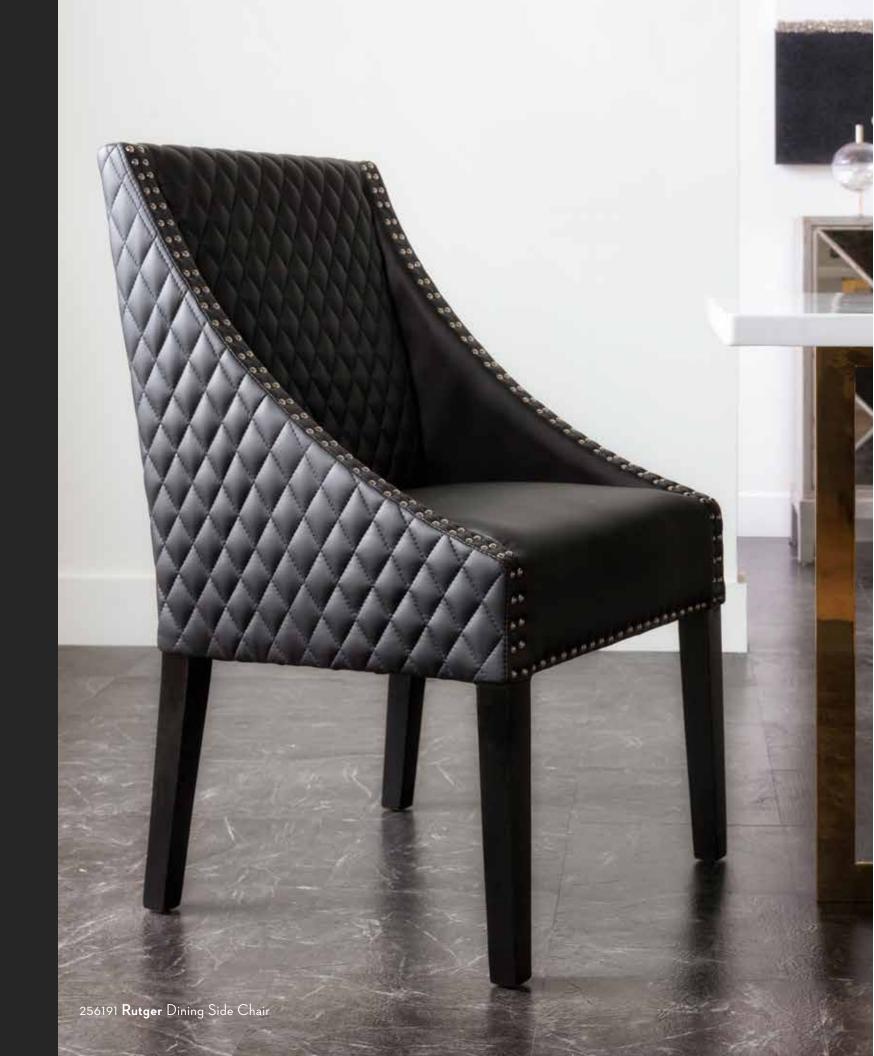

#### divine details

A chair with diamond quilted upholstery and brass tapered legs, plus a transparent table made entirely of glass equals major glamour.

To create a grand retreat, you need a grand centerpiece. Nothing makes a more striking statement than a soaring upholstered headboard.