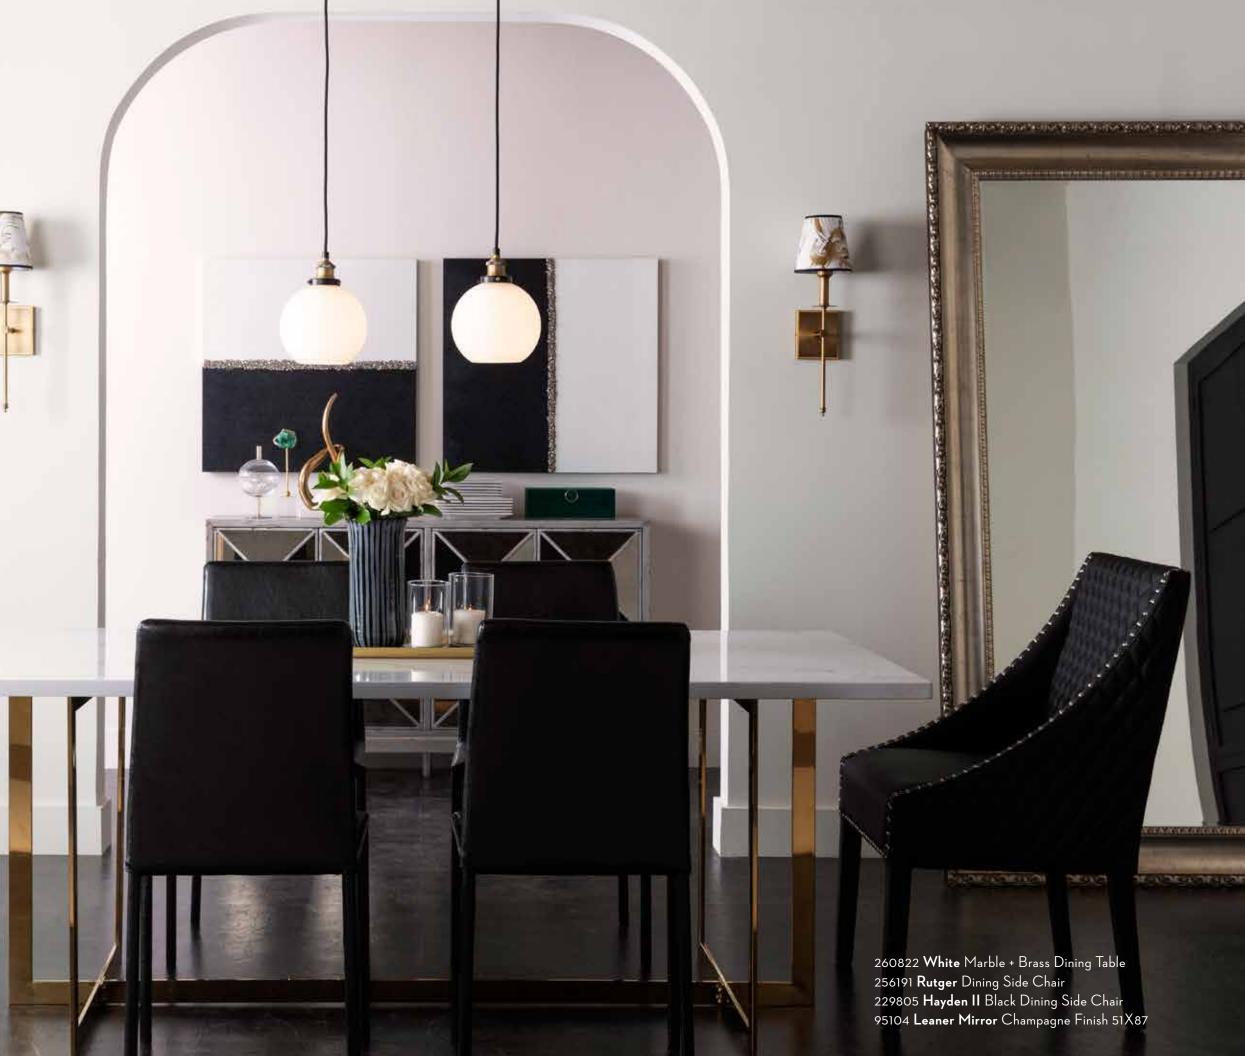

#### divine details

A chair with diamond quilted upholstery and brass tapered legs, plus a transparent table made entirely of glass equals major glamour.

To create a grand retreat, you need a grand centerpiece. Nothing makes a more striking statement than a soaring upholstered headboard.