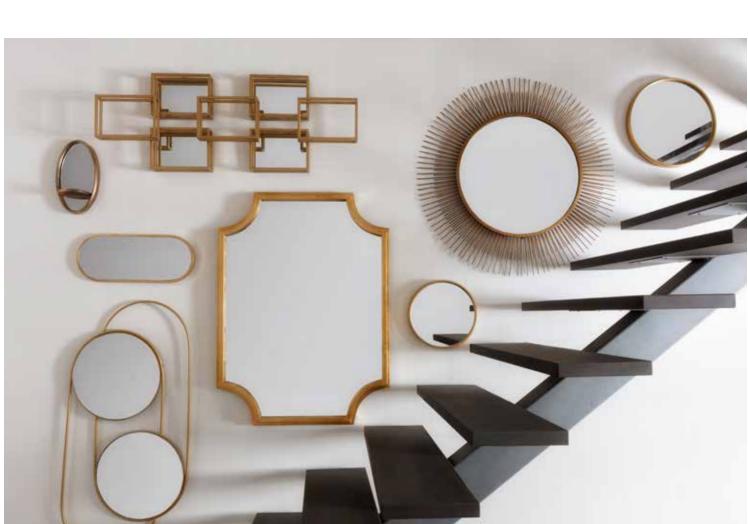

### grand gallery

Nothing is more liberating than an empty wall. Think of it as a blank canvas for expressing your vision and showcasing your style.

And because we're talking glam, you've gotta bring on the glitz and glimmer. A mirror is the perfect piece to create a gallery wall that wows.

261109 Wall Mirror Glam 2 Round Mirrors 263411 **Small Gold** Round Minimalist Wall Mirror 263412 **Large Gold** Round Minimalist Wall Mirror

263413 Gold Circle Shelf Wall Mirror 265291 Mirror Gold Gilded 30x40 263406 **Simple Gold** Wall Mirror