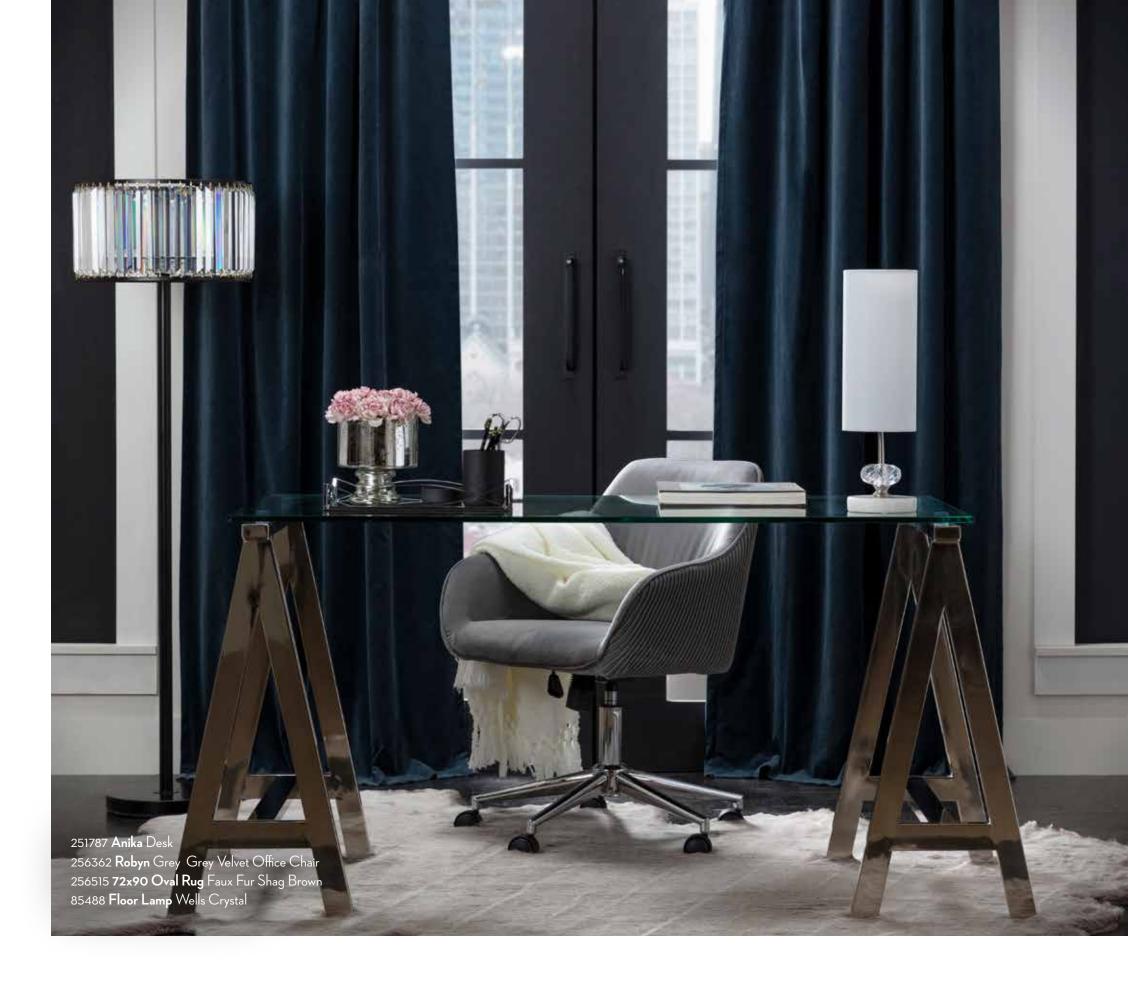

#### who's the boss?

The executive suite is looking a lot sweeter thanks to designs that bring sophistication and grace to the office. For a distinctive, distraction-free environment, consider the beauty and simplicity of a glass desk with classic sawhorse-style brushed nickel legs.

The perfect chair pair? Try a striking seat complete with luxe velvet upholstery, pretty pleating and a chrome-plated metal base that features casters, plus gas lift and tilt lock functions.