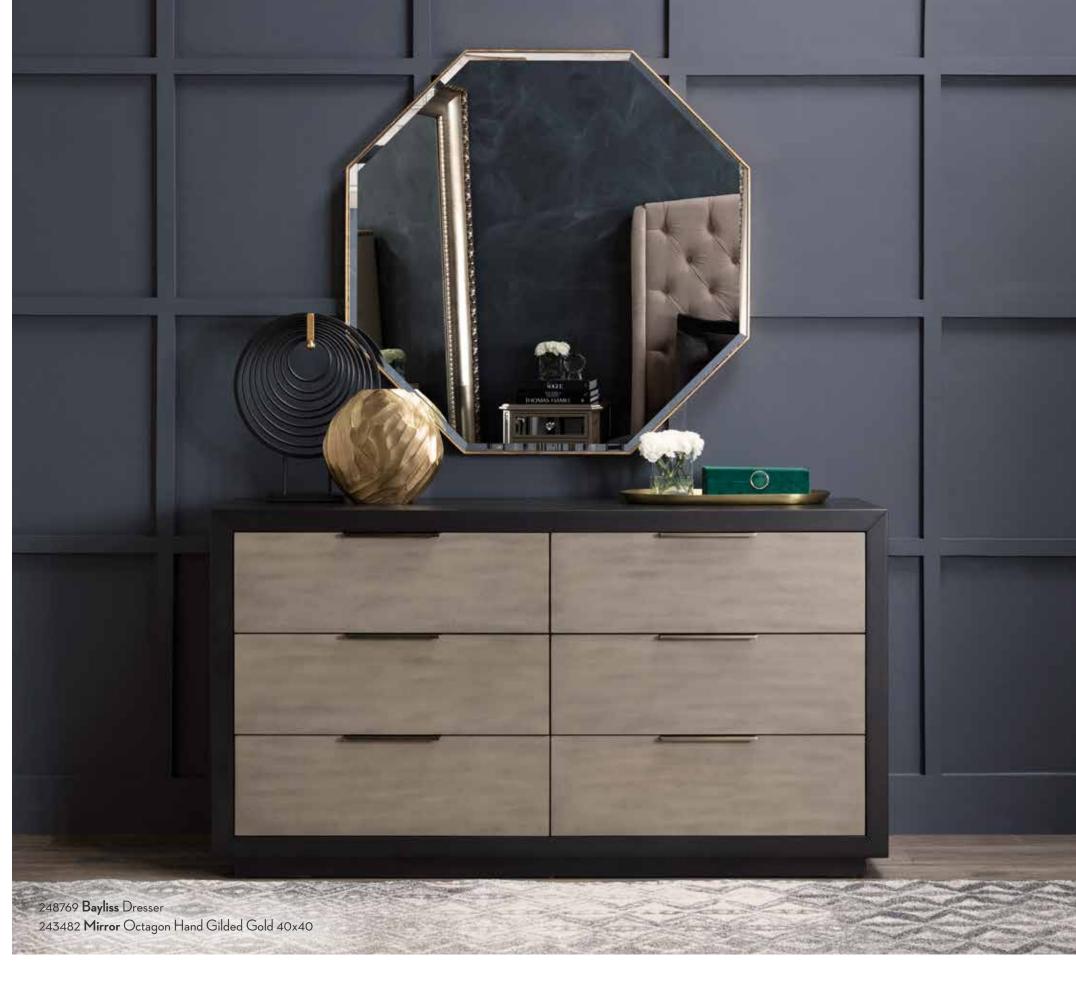

#### mirror allure

Let your storage shine with a dresser that's dressed to the nines. A reflection of Art Deco inspiration, this pretty piece boasts mirrored features, which are highlighted by bold overlays and moldings in a metallic finish.

You'll love keeping clothes, jewelry and accessories hidden here, where they get the display they deserve. Crystal knobs are the ultimate finishing touch, adding elegance and extravagance.