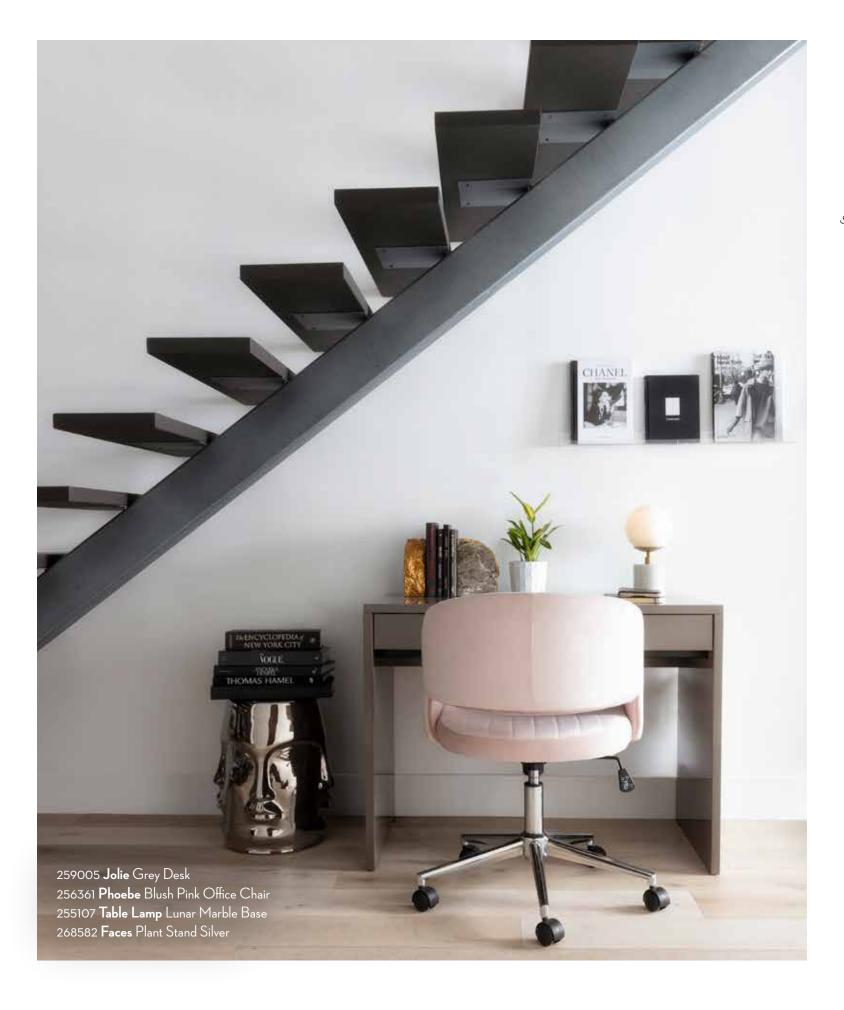

#### who's the boss?

The executive suite is looking a lot sweeter thanks to designs that bring sophistication and grace to the office. For a distinctive, distraction-free environment, consider the beauty and simplicity of a glass desk with classic sawhorse-style brushed nickel legs.

The perfect chair pair? Try a striking seat complete with luxe velvet upholstery, pretty pleating and a chrome-plated metal base that features casters, plus gas lift and tilt lock functions.