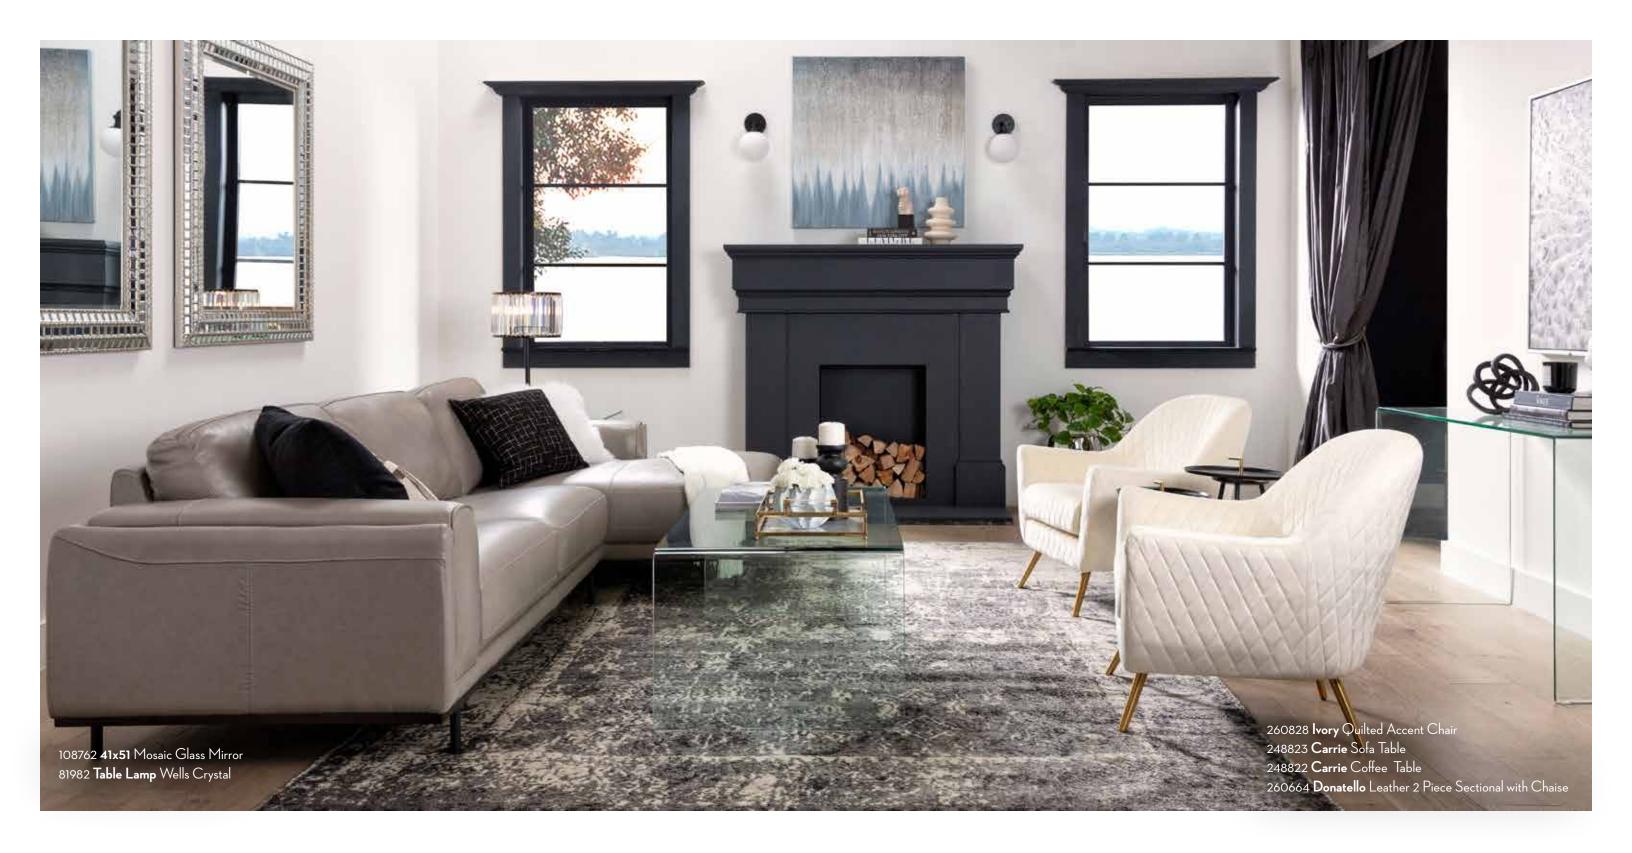

#### divine details

A chair with diamond quilted upholstery and brass tapered legs, plus a transparent table made entirely of glass equals major glamour.

To create a grand retreat, you need a grand centerpiece. Nothing makes a more striking statement than a soaring upholstered headboard.