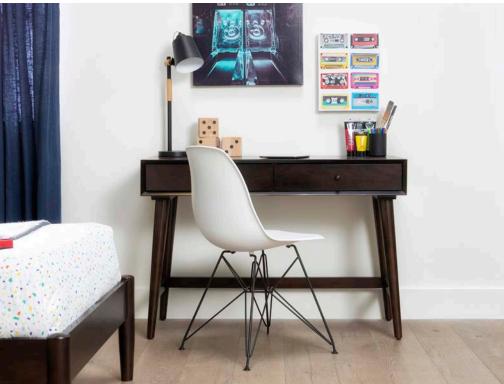

**Alton** White Twin Platform Bed **Pouf** Cabled Sunflower **63X87 Rug** Colorful Triangles Multicolor **Alton** White Writing Desk **Alexa** Black Dining Side Chair **Alton** Umber Twin Platform Bed **Alton** Umber Writing Desk **Alexa** White Dining Side Chair

# study buddies

In small bedrooms, shape is everything. The Alton Desk's simple shape, sleek legs and functional storage come together to create a study space your child will love for years to come.