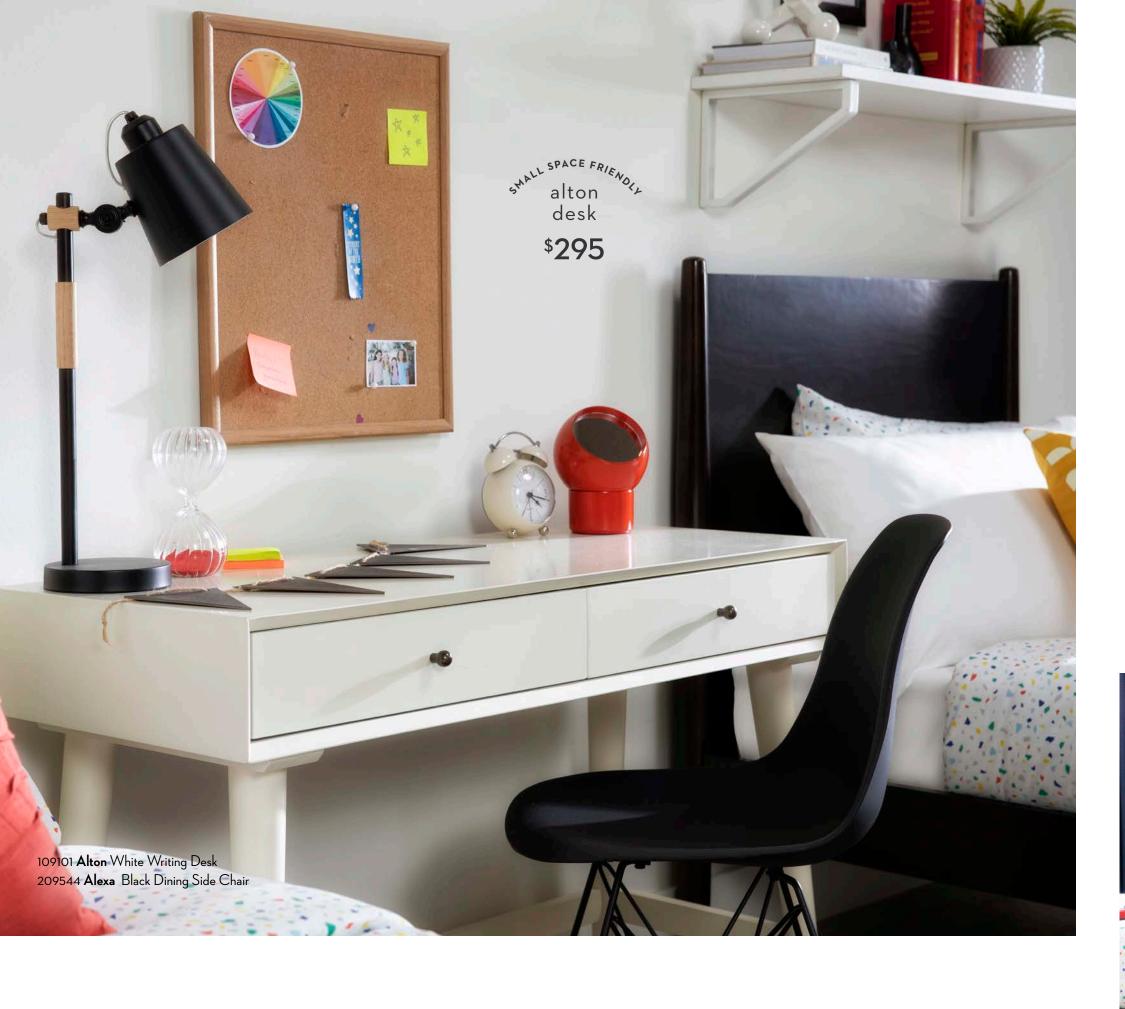

**Alton** White Twin Platform Bed **Pouf** Cabled Sunflower **63X87 Rug** Colorful Triangles Multicolor **Alton** White Writing Desk **Alexa** Black Dining Side Chair **Alton** Umber Twin Platform Bed **Alton** Umber Writing Desk **Alexa** White Dining Side Chair

# study buddies

In small bedrooms, shape is everything. The Alton Desk's simple shape, sleek legs and functional storage come together to create a study space your child will love for years to come.