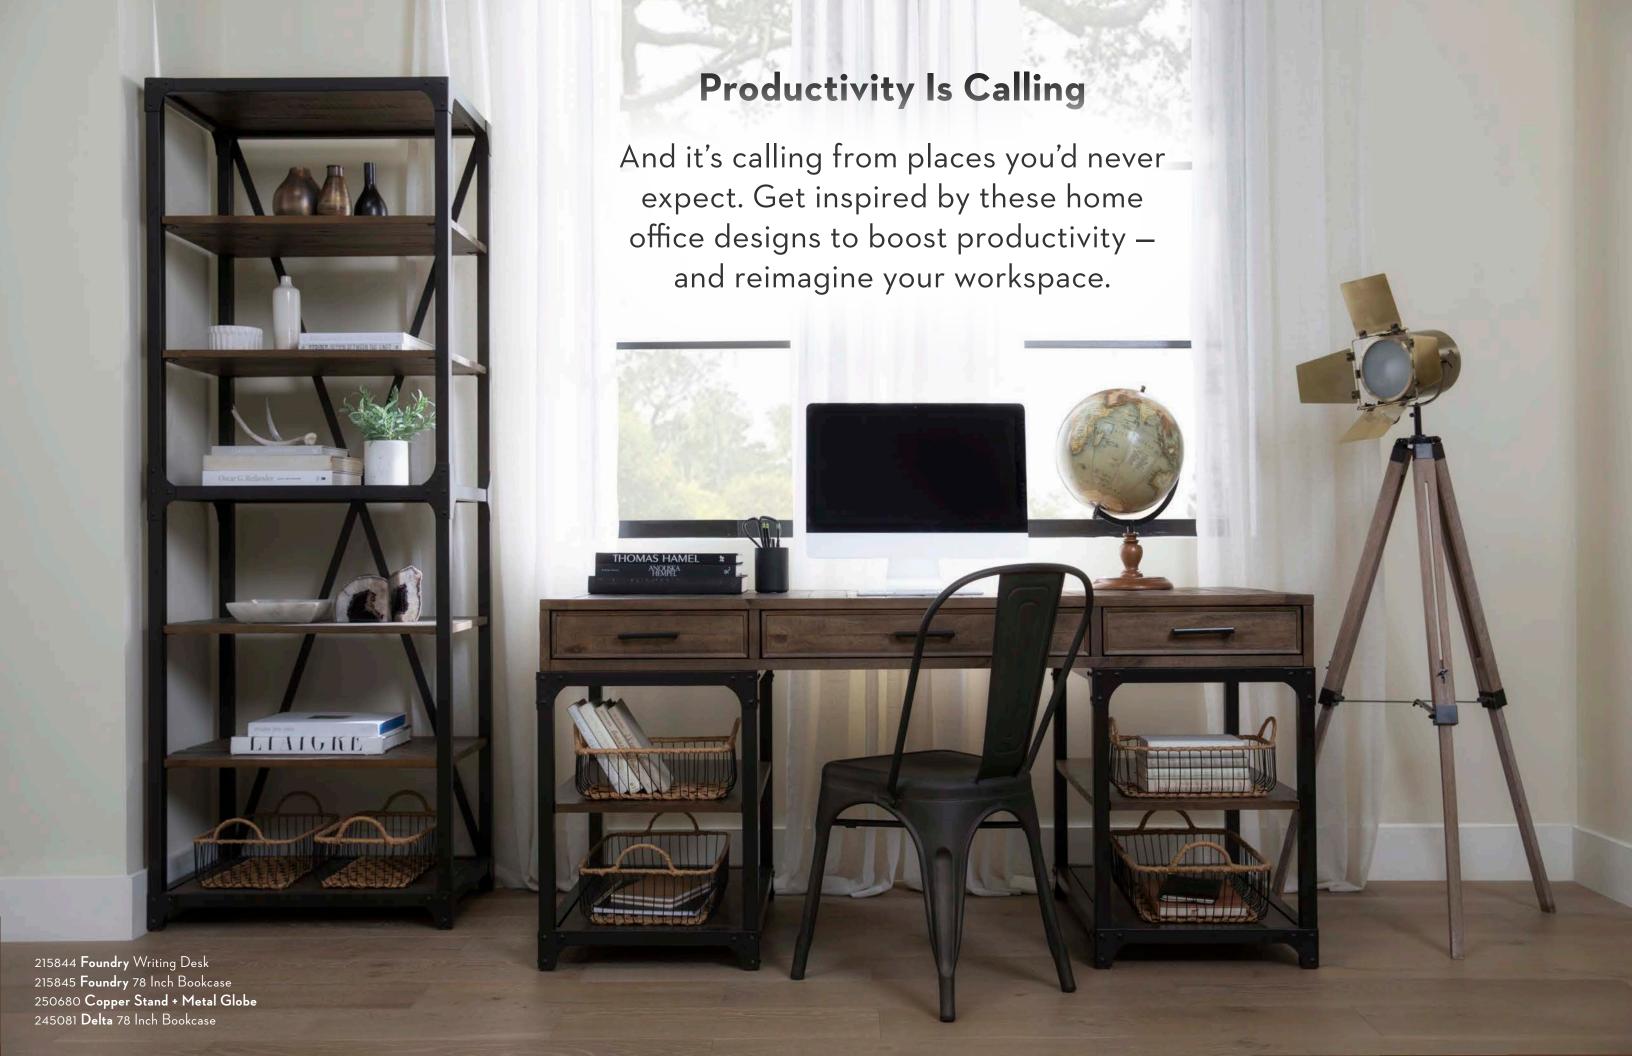

# work from anywhere

In this bedroom alcove, a rustic workstation feels right at home. Baskets, bookcase and built-in shelves add storage to style



252447 Rita Sofa Table • 92329 Alexa Reef Dining Side Chair • 233166 Picture Canary And Turquoise Color Block I 32X42 228102 Table Lamp - Nina

202721 Jasper Lift-Top Coffee Table • 225776 London Dark Grey Sofa • 202722 Jasper End Table 48201 Floor Lamp - Fai With Table • 247881 123X94 Rug Teal & Lime Triangles 259024 Accent Pillow Blue Multi Boucle Waves 22X22

### the double shift

A sofa table begets a desk; a dining chair, office seating. Transform everyday designs into work-from-home solutions for a space that makes the most of every square inch.



249677 Vine Drop Down Leaf Dining Table • 249530 Sable Grey Dining Side Chair



252