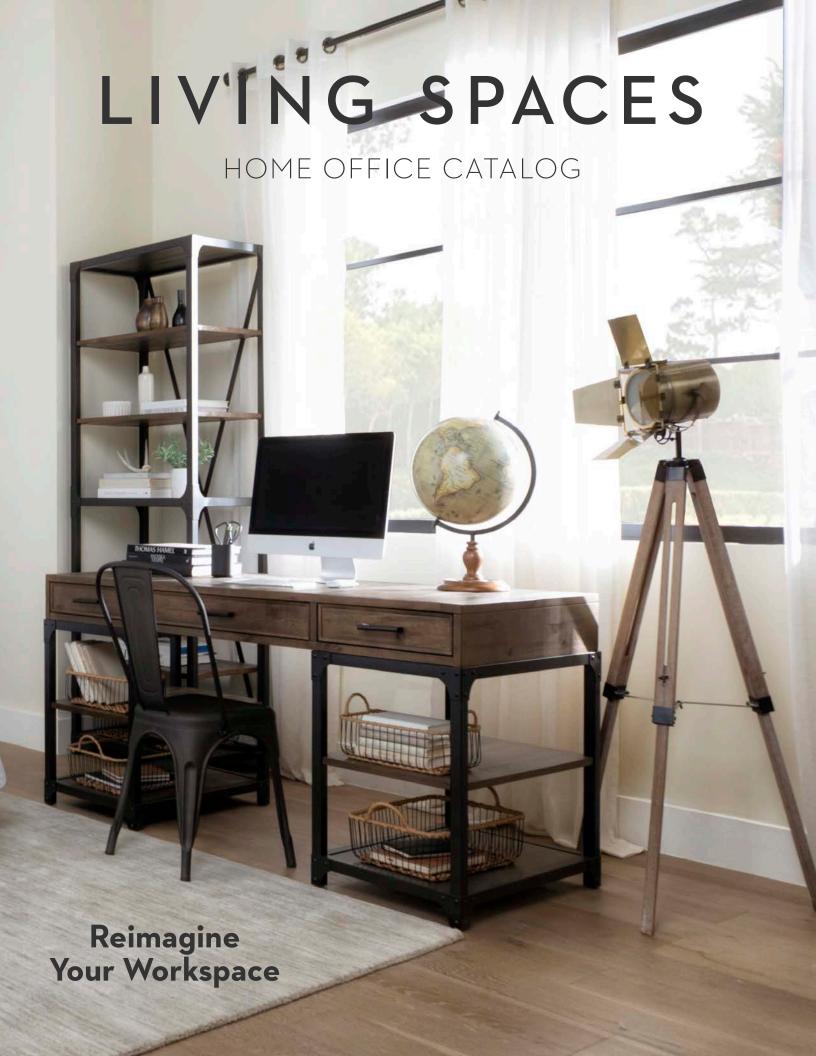

# work from anywhere

In this bedroom alcove, a rustic workstation feels right at home. Baskets, bookcase and built-in shelves add storage to style



252447 Rita Sofa Table • 92329 Alexa Reef Dining Side Chair • 233166 Picture Canary And Turquoise Color Block I 32X42 228102 Table Lamp - Nina

202721 Jasper Lift-Top Coffee Table • 225776 London Dark Grey Sofa • 202722 Jasper End Table 48201 Floor Lamp - Fai With Table • 247881 123X94 Rug Teal & Lime Triangles 259024 Accent Pillow Blue Multi Boucle Waves 22X22

### the double shift

A sofa table begets a desk; a dining chair, office seating. Transform everyday designs into work-from-home solutions for a space that makes the most of every square inch.



249677 Vine Drop Down Leaf Dining Table • 249530 Sable Grey Dining Side Chair



2