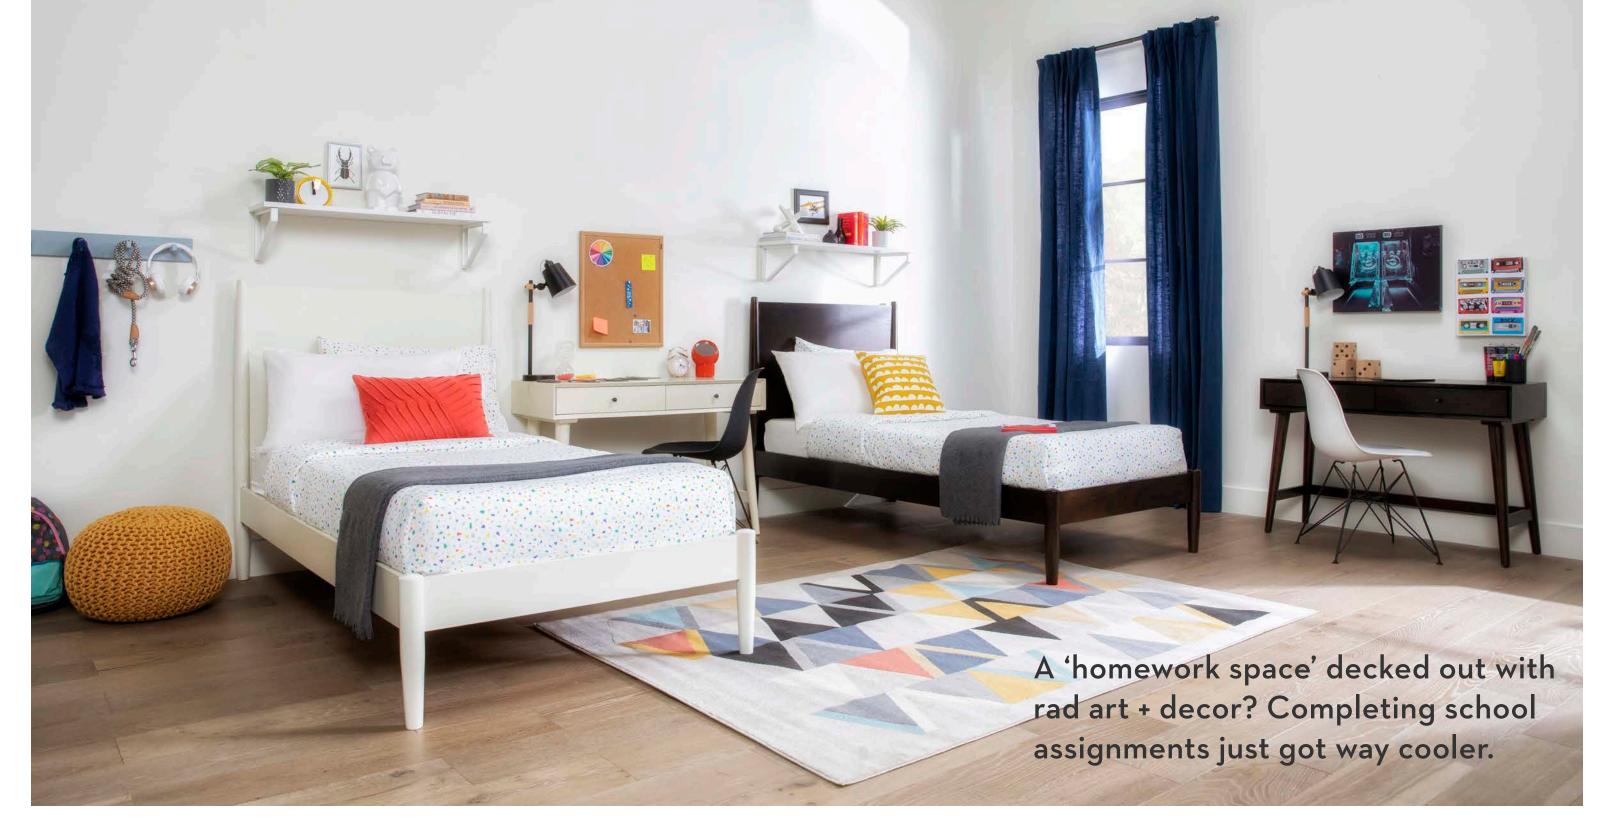

**Alton** White Twin Platform Bed **Pouf** Cabled Sunflower **63X87 Rug** Colorful Triangles Multicolor **Alton** White Writing Desk **Alexa** Black Dining Side Chair **Alton** Umber Twin Platform Bed **Alton** Umber Writing Desk **Alexa** White Dining Side Chair

# study buddies

In small bedrooms, shape is everything. The Alton Desk's simple shape, sleek legs and functional storage come together to create a study space your child will love for years to come.