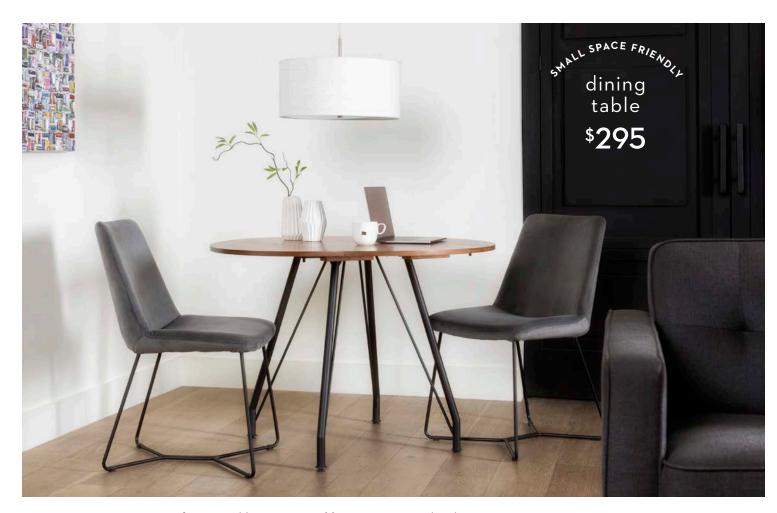

## lunch break

A dining set that doubles as a chic office desk? Challenge accepted. A hardworking table provides plenty of writing and computer space – proving that productivity really is everywhere you look.