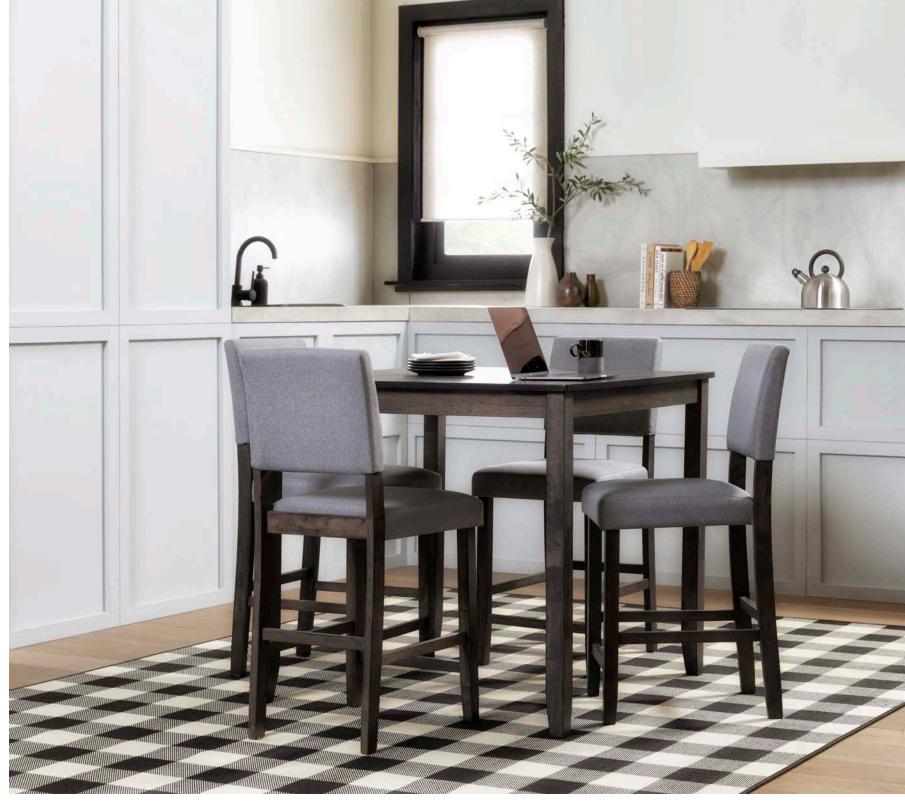

### corner office

Rise to the occasion — literally — with a counter-height set. A large tabletop turns into ample writing and working space, and the 'kitchen corner' suddenly becomes the 'corner office.'

243507 **Jarrod** Grey 5 Piece Counter Set