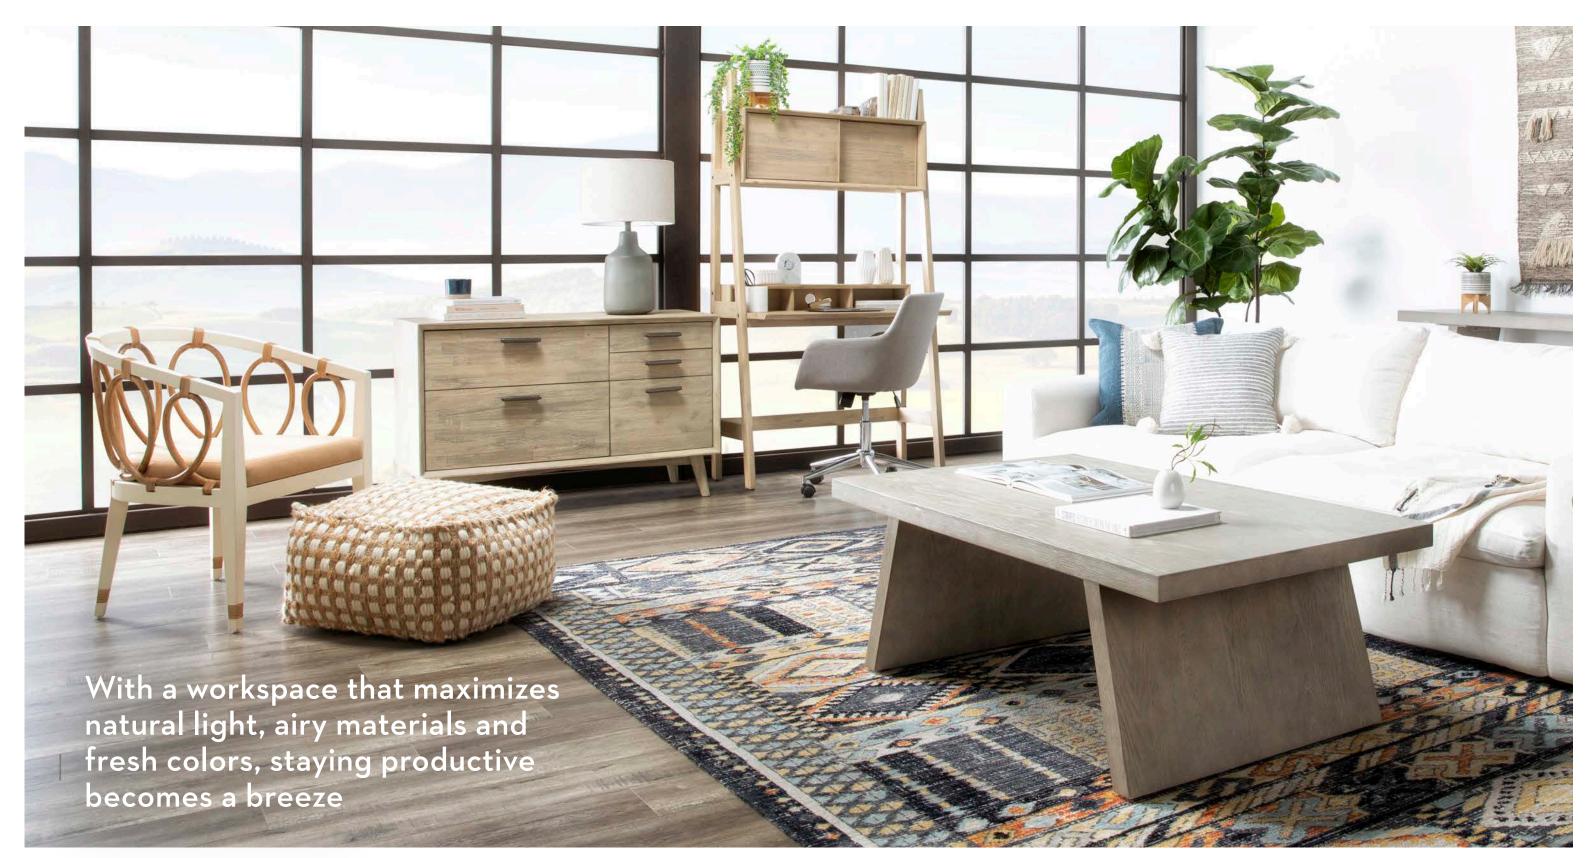

Look again! A secretary-style writing surface folds into a cabinet — while a glass sofa table reimagines the modern 'home office.'

249223 White + Beige Rattan Chair **By Nate Berkus and Jeremiah Brent Allen** Cabinet **Table Lamp** Concrete Drum **Allen** Wall Desk **Emery** Light Grey Office Chair 246673 **Utopia** Sofa