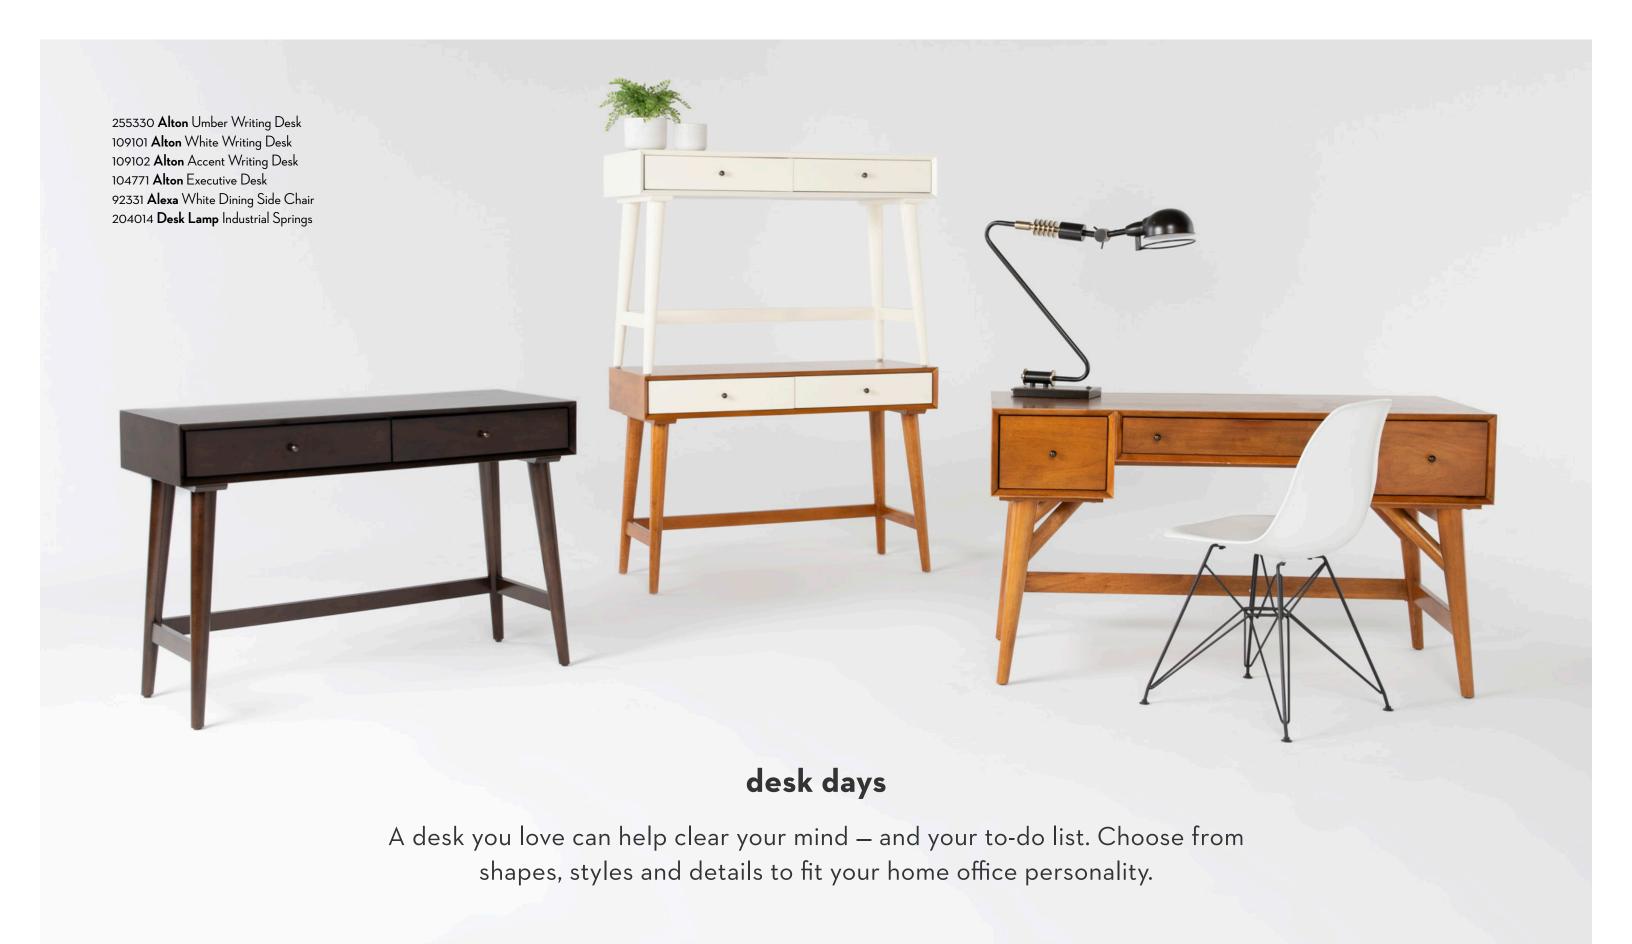

# study buddies

In small bedrooms, shape is everything. The Alton Desk's simple shape, sleek legs and functional storage come together to create a study space your child will love for years to come.