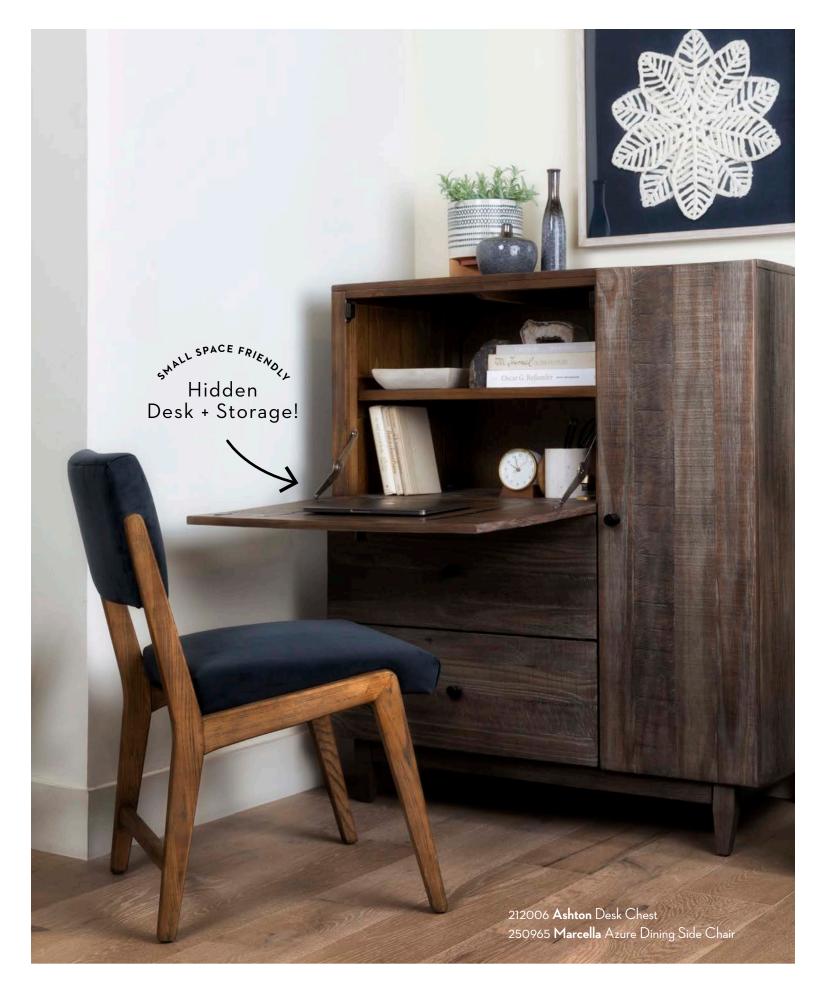

### detail-oriented

Tight spaces call for desks with storage – in every nook and cranny. Think built-in cubbies, cord management and an overhead hutch.