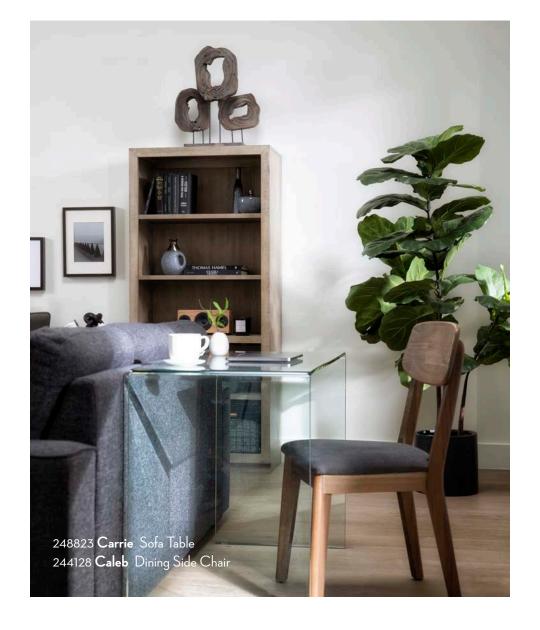

Look again! A secretary-style writing surface folds into a cabinet — while a glass sofa table reimagines the modern 'home office.'

249223 White + Beige Rattan Chair **By Nate Berkus and Jeremiah Brent Allen** Cabinet **Table Lamp** Concrete Drum **Allen** Wall Desk **Emery** Light Grey Office Chair 246673 **Utopia** Sofa