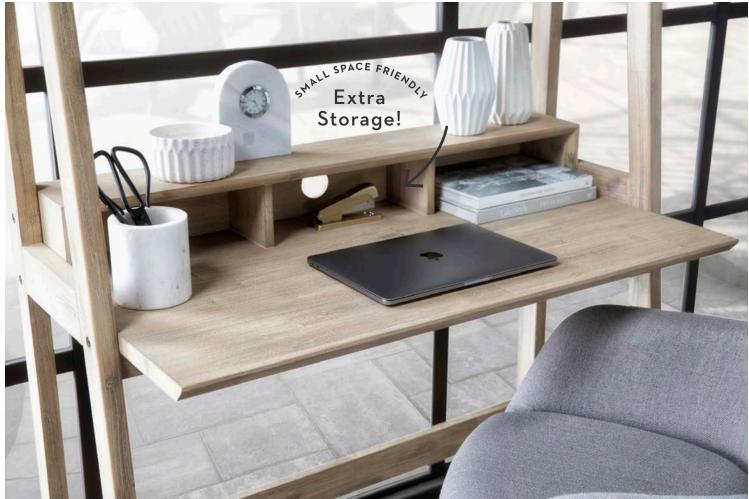

### detail-oriented

Tight spaces call for desks with storage – in every nook and cranny. Think built-in cubbies, cord management and an overhead hutch.