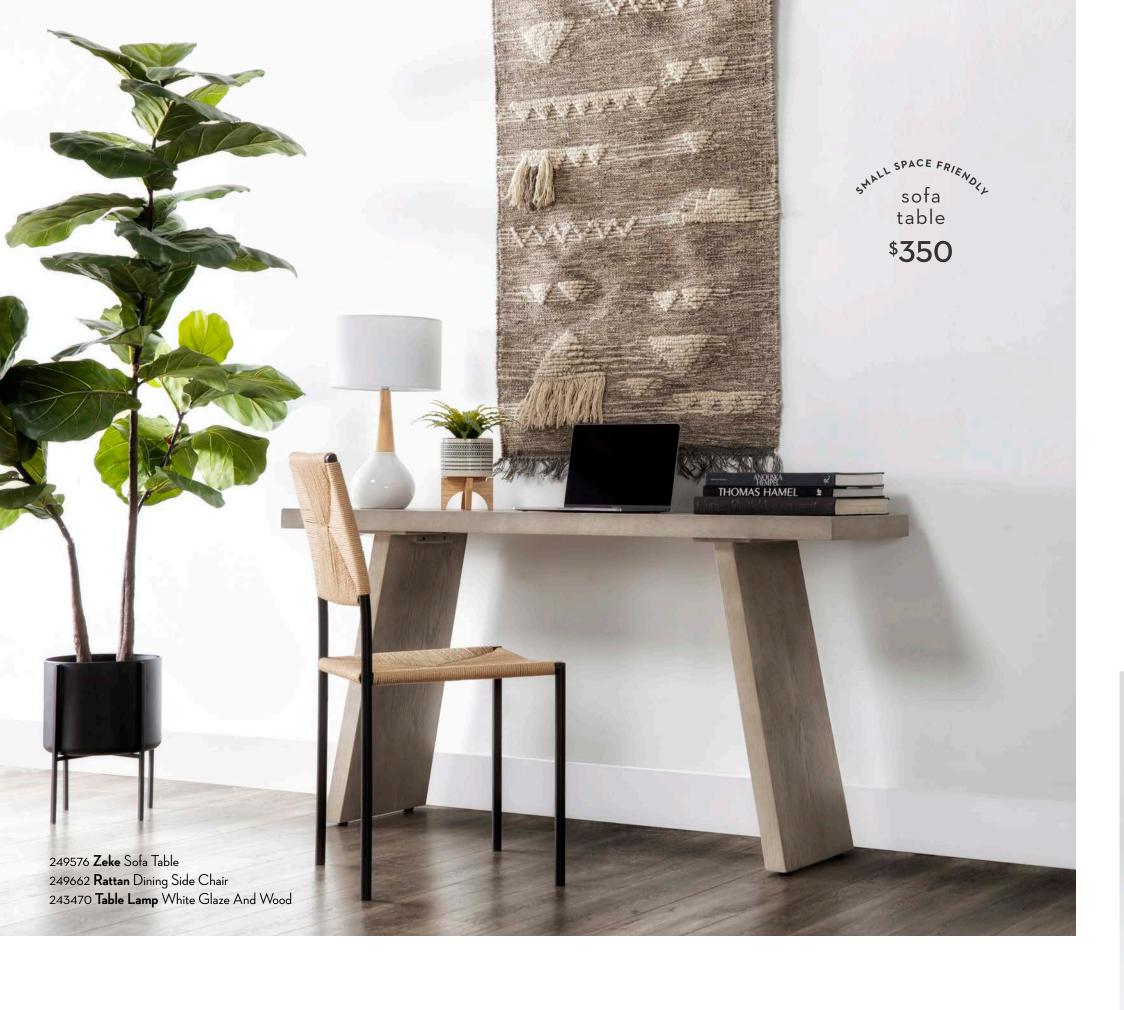

# 'just add chair'

By itself, it's a sofa table. With a darling rattan chair, it's the ultimate office nook. For small spaces, a little bit of perspective goes a long way.