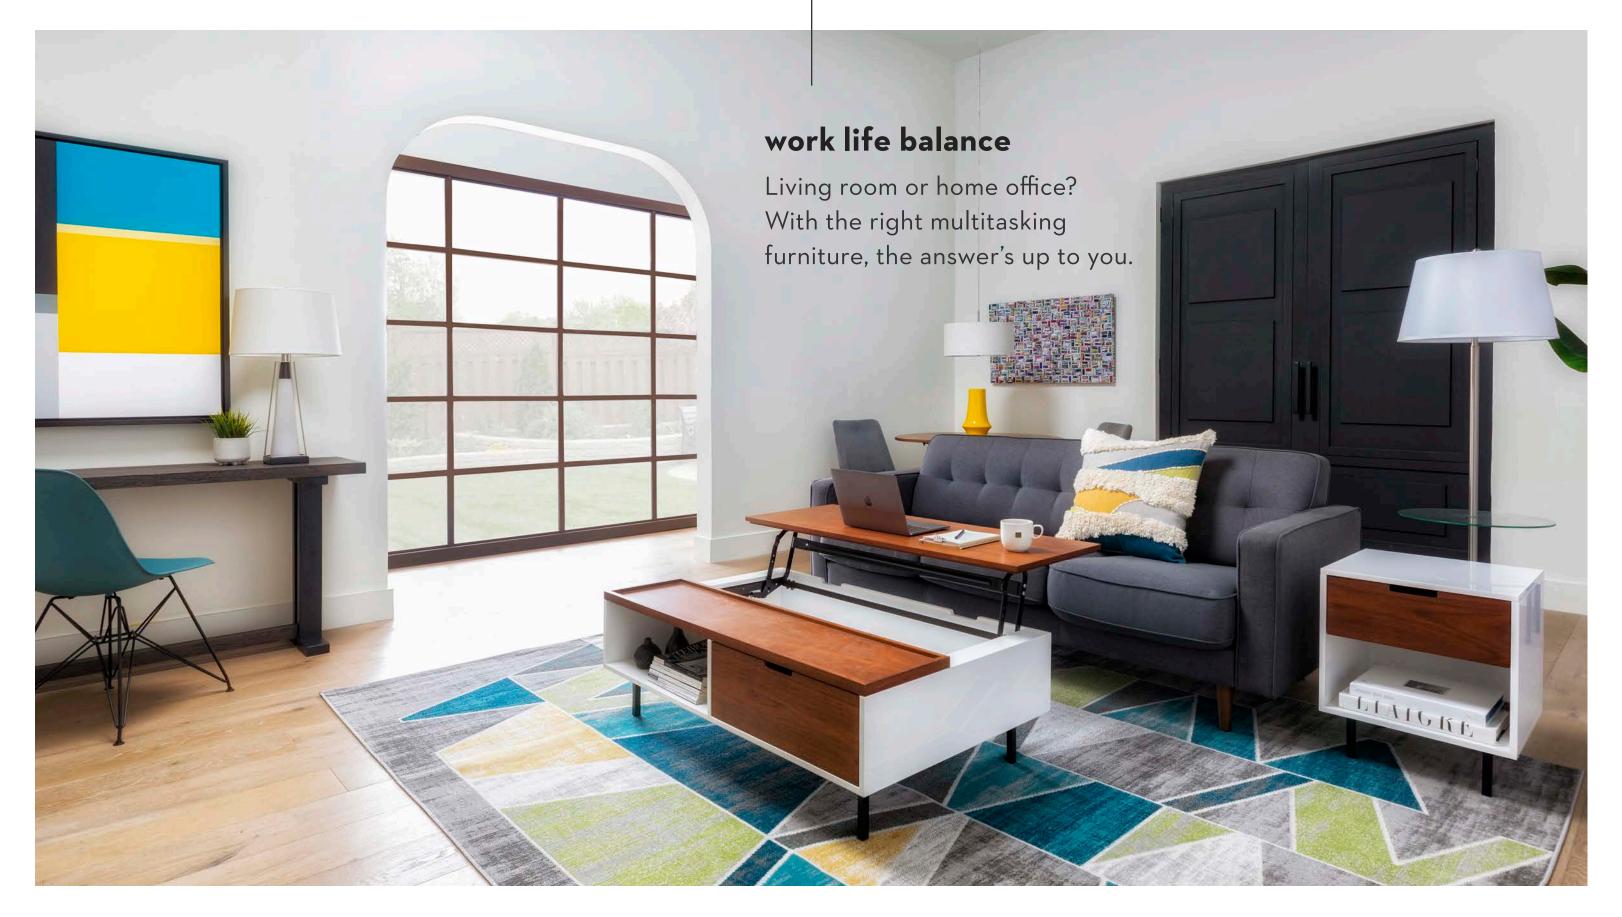

### the double shift

A sofa table begets a desk; a dining chair, office seating. Transform everyday designs into work-from-home solutions for a space that makes the most of every square inch.

249677 Vine Drop Down Leaf Dining Table • 249530 Sable Grey Dining Side Chair