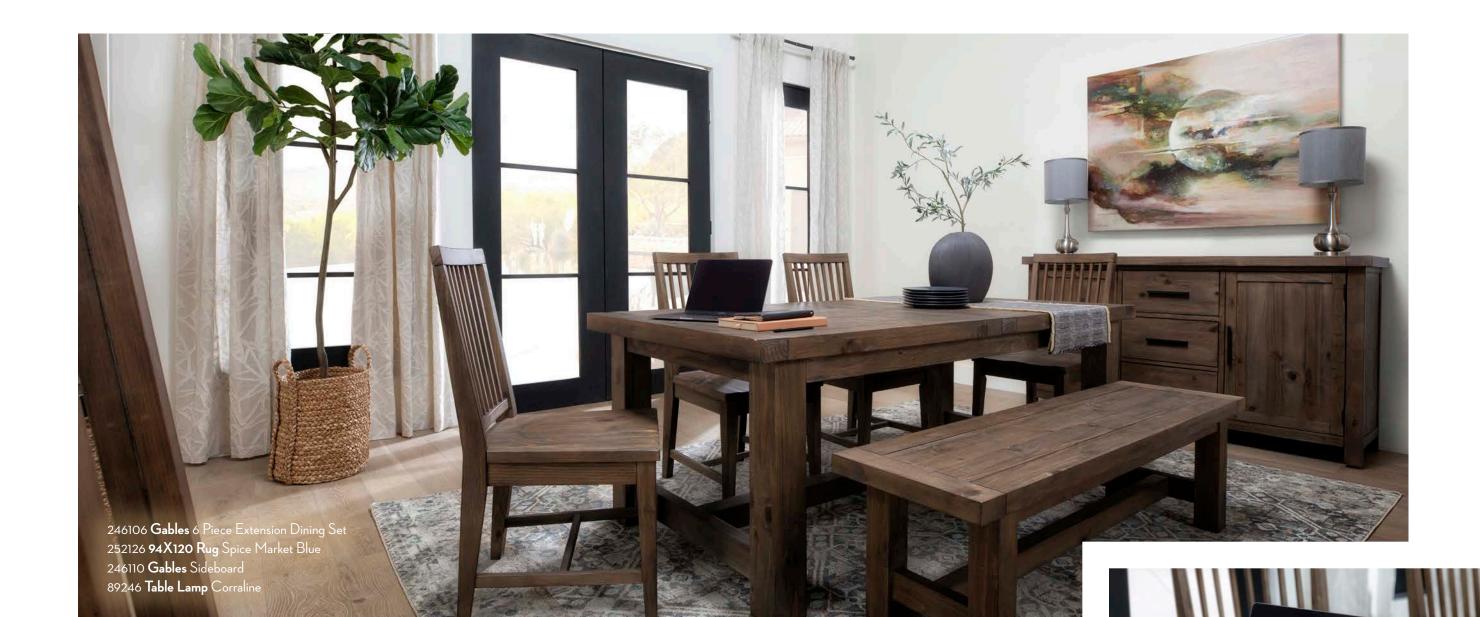

## lunch break

A dining set that doubles as a chic office desk? Challenge accepted. A hardworking table provides plenty of writing and computer space – proving that productivity really is everywhere you look.