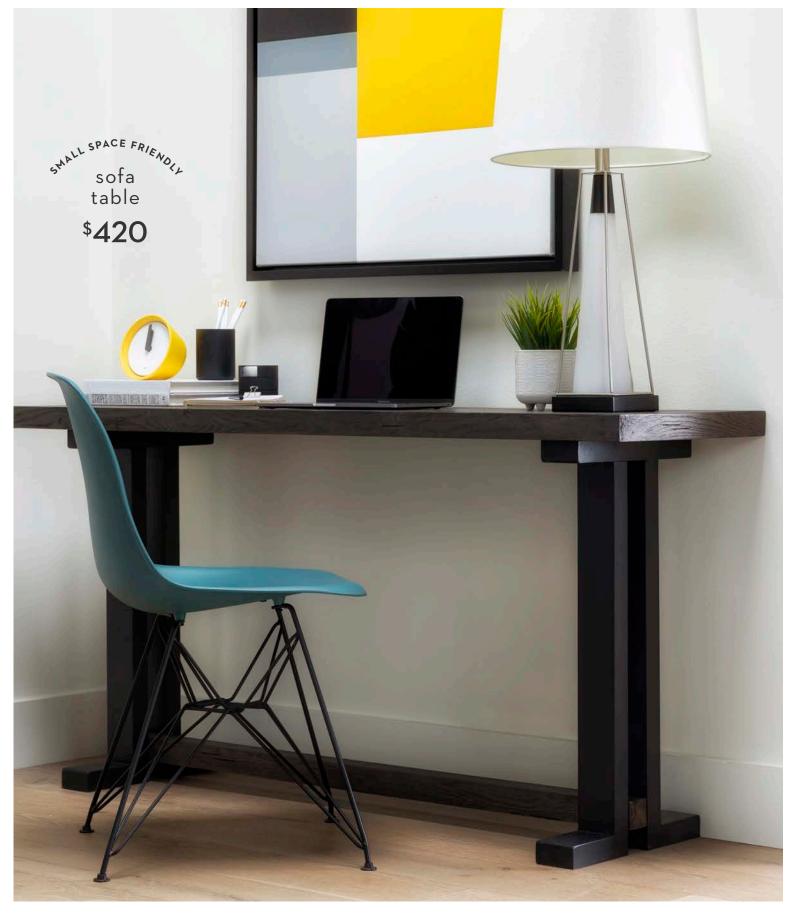

# 'just add chair'

By itself, it's a sofa table. With a darling rattan chair, it's the ultimate office nook. For small spaces, a little bit of perspective goes a long way.