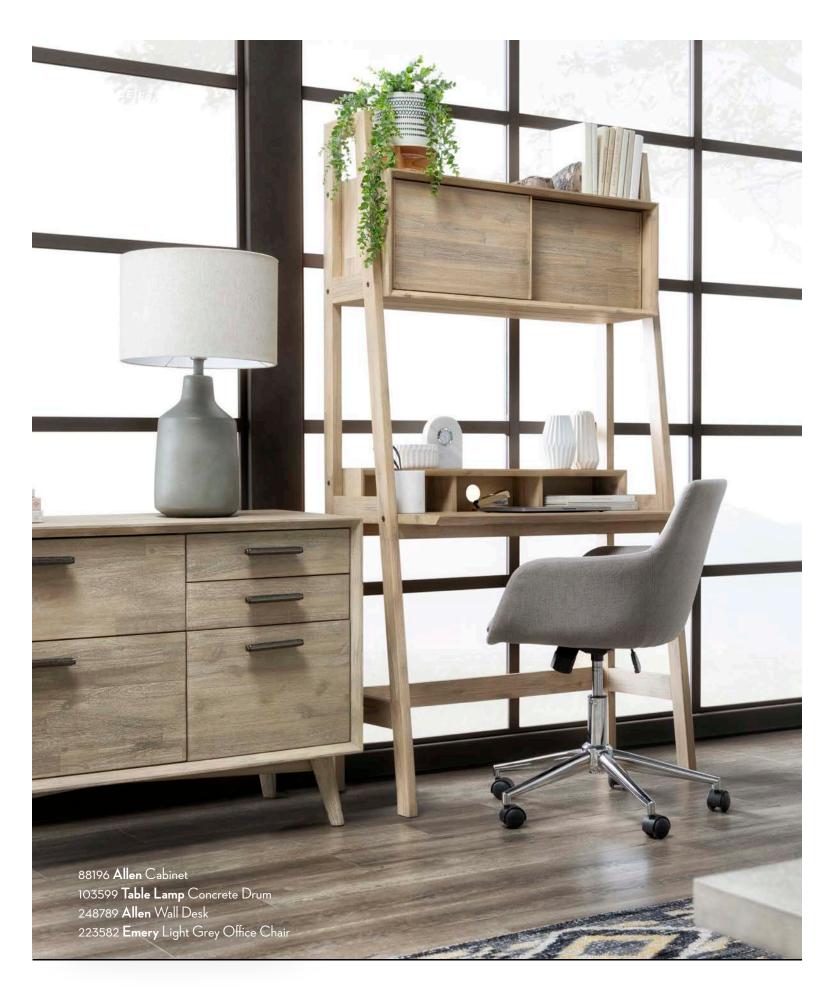

Look again! A secretary-style writing surface folds into a cabinet — while a glass sofa table reimagines the modern 'home office.'

249223 White + Beige Rattan Chair **By Nate Berkus and Jeremiah Brent Allen** Cabinet **Table Lamp** Concrete Drum **Allen** Wall Desk **Emery** Light Grey Office Chair 246673 **Utopia** Sofa

223582 Emery Light Grey Office Chair

249574 **Zeke** Coffee Table

256376 94X121 Outdoor Rug Santa Fe Carnelian