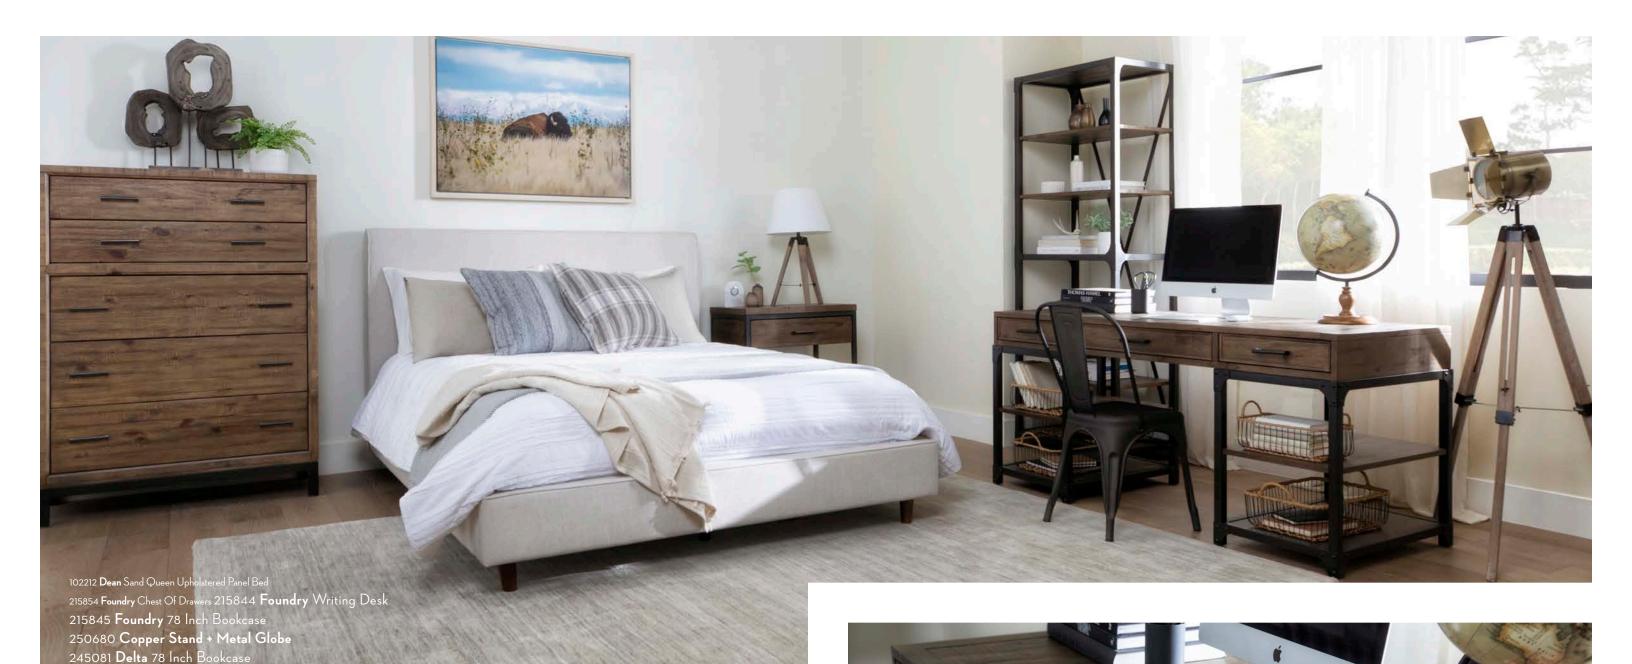

# work from anywhere

In this bedroom alcove, a rustic workstation feels right at home. Baskets, bookcase and built-in shelves add storage to style



252447 Rita Sofa Table • 92329 Alexa Reef Dining Side Chair • 233166 Picture Canary And Turquoise Color Block I 32X42 228102 Table Lamp - Nina

202721 Jasper Lift-Top Coffee Table • 225776 London Dark Grey Sofa • 202722 Jasper End Table 48201 Floor Lamp - Fai With Table • 247881 123X94 Rug Teal & Lime Triangles 259024 Accent Pillow Blue Multi Boucle Waves 22X22

### the double shift

A sofa table begets a desk; a dining chair, office seating. Transform everyday designs into work-from-home solutions for a space that makes the most of every square inch.



249677 Vine Drop Down Leaf Dining Table • 249530 Sable Grey Dining Side Chair



25244