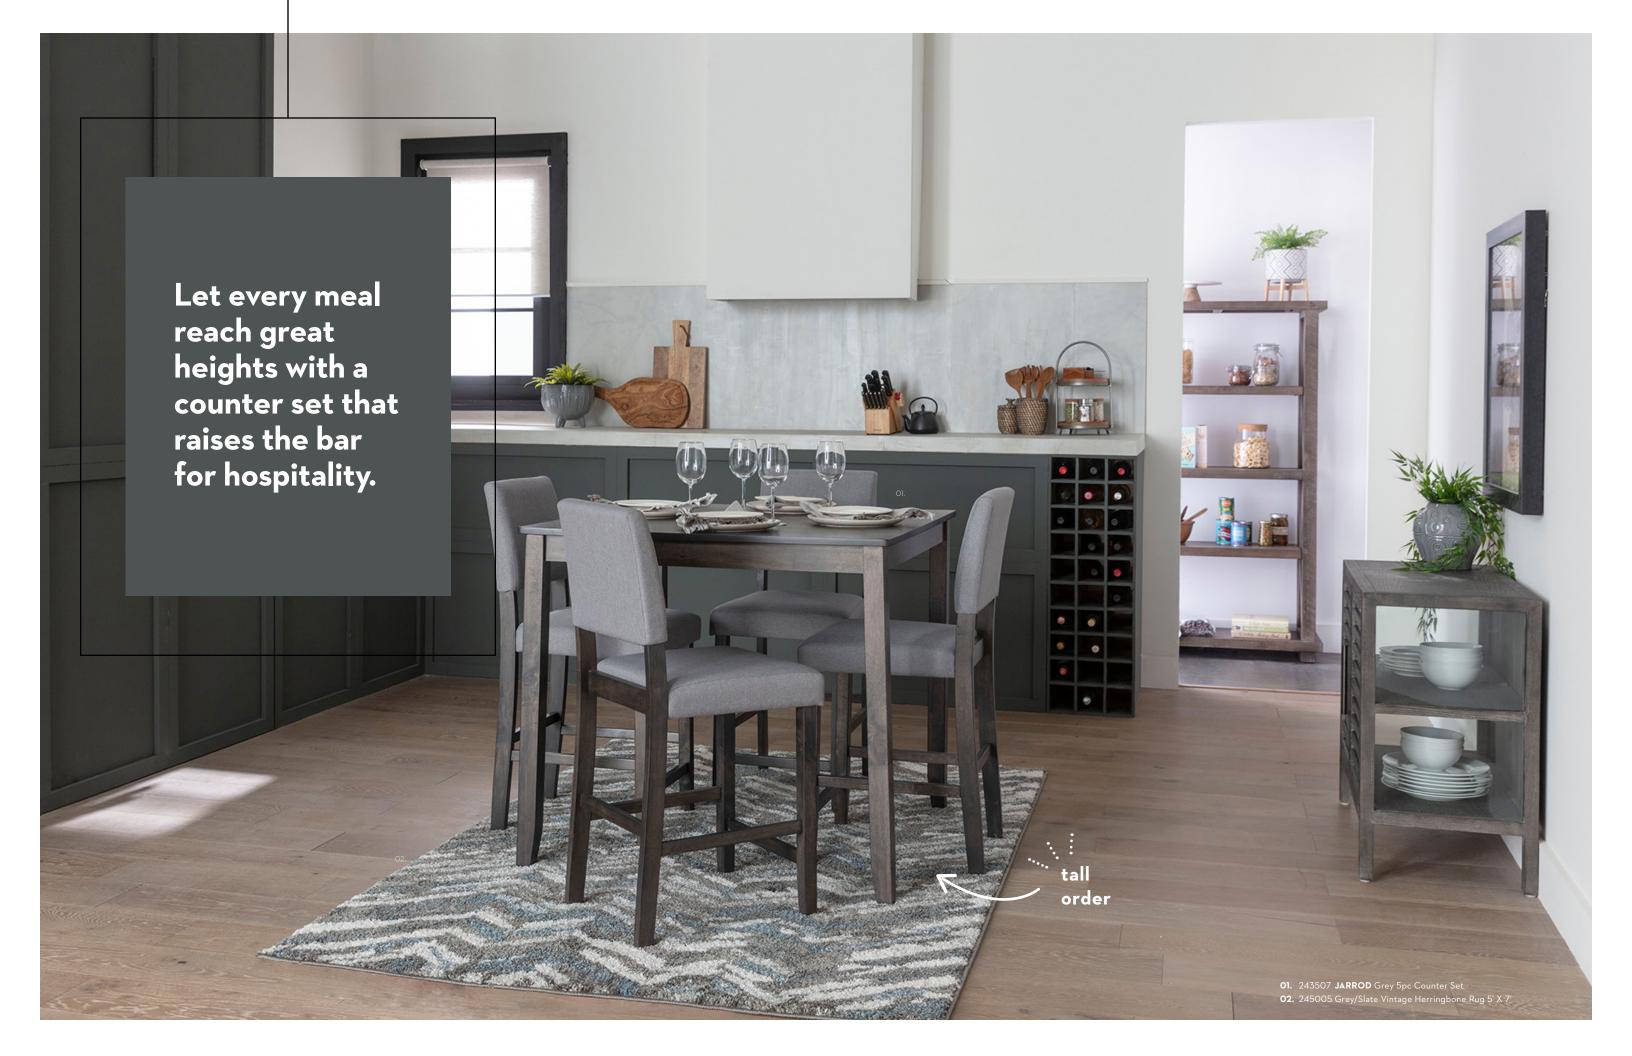

### keep it simple

When in doubt about the design of your dining room, keep it as simple and streamlined as possible. You can't go wrong with a welcoming round table and crisp, modern side chairs that add flair and function to any occasion. Whether you're enjoying breakfast, lunch or dinner, this set will make every meal feel special.