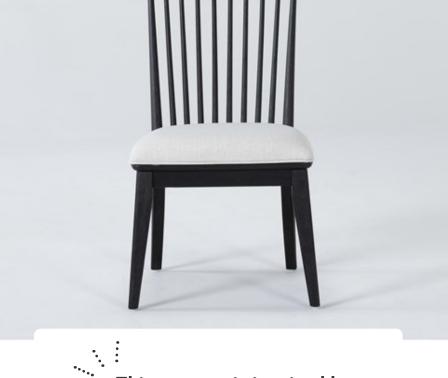

n material marvels, each piece brings warmth and sophistication to your setting. There are even chair and bench seating options, plus a coordinating storage buffet.

### keep it simple

When in doubt about the design of your dining room, keep it as simple and streamlined as possible. You can't go wrong with a welcoming round table and crisp, modern side chairs that add flair and function to any occasion. Whether you're enjoying breakfast, lunch or dinner, this set will make every meal feel special.

Clean lines and intriguing angles make this seat a standout piece.





#### clean slate

A charming dining set like this is versatile enough to lean casual or formal, so you can dress up or dress down depending on the event. With these farmhouse-inspired designs, it's super easy to get cozy.



This stunner is inspired by the iconic Windsor chair.







#### farm to table

Rustic style is in the house with our inviting Brentwood dining collection. This complete set of two-toned beauties includes chair and bench seating options, a handsome and hardworking buffet, as well as a table that serves as your feast centerpiece.







Dining Catalog • 19







# edge of your seat

From chairs with flair, to stools that are too cool, we offer dining seating options galore, so you can find the perfect thrones for your home.

Whether you go sleek and slim, or tall, dark and handsome, your exploration of our selection is sure to end with a bang.















To truly complete your dining space, you need those special finishing touches that add elements of your story and personality. You