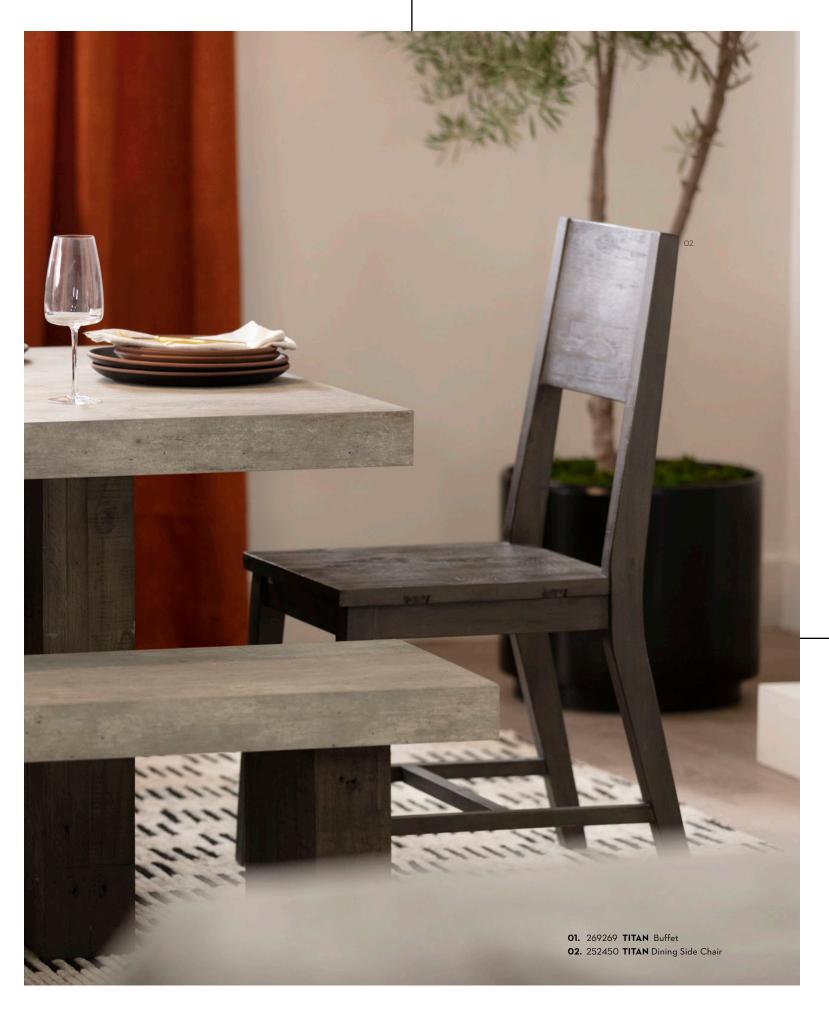

## feast your eyes

Through the durable and distinctive blend of concrete veneer and reclaimed pine, our Titan dining collection achieves striking appeal. Modern material marvels, each piece brings warmth and sophistication to your setting. There are even chair and bench seating options, plus a coordinating storage buffet.