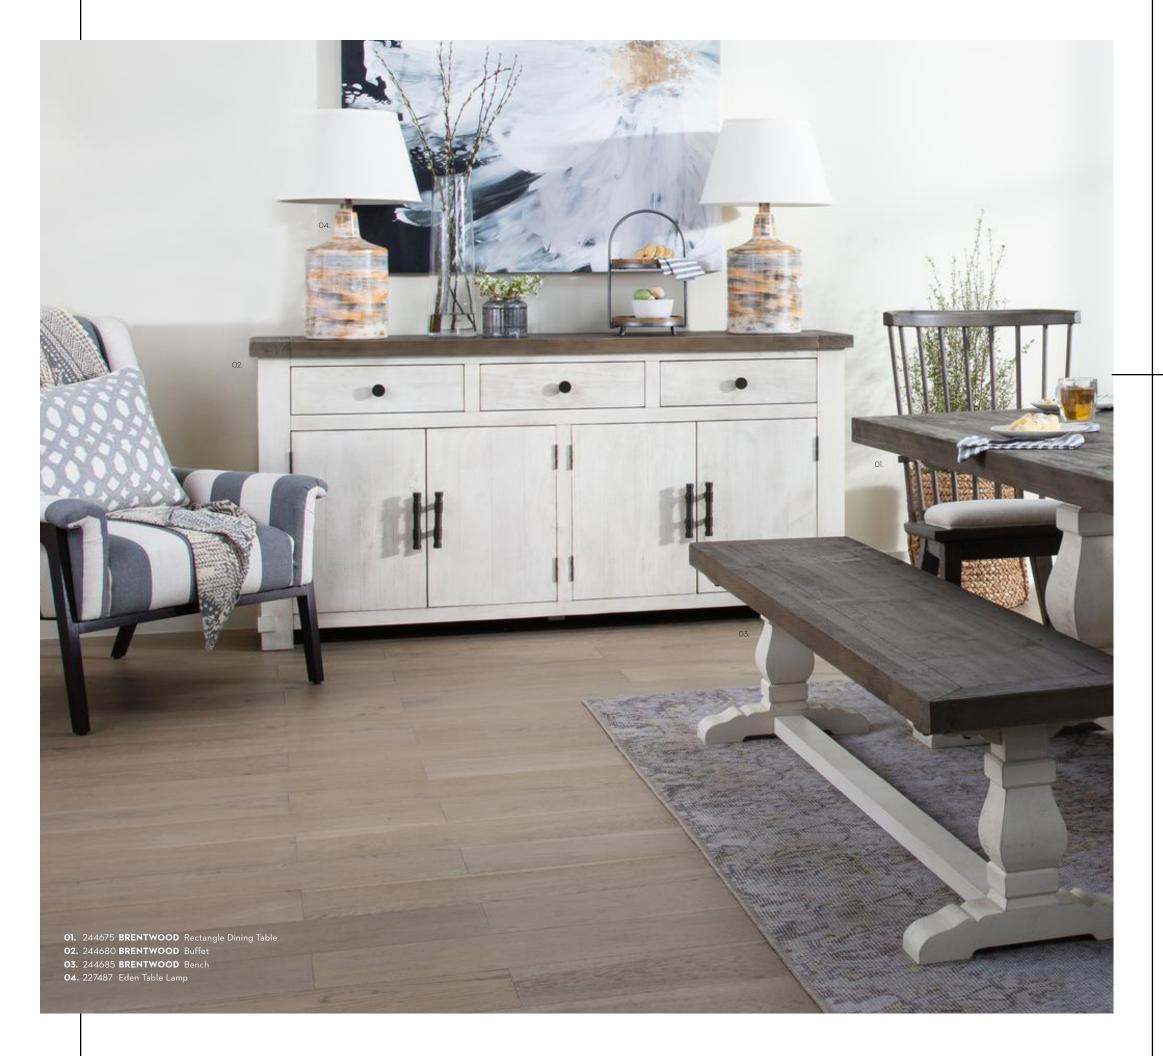

#### farm to table

Rustic style is in the house with our inviting Brentwood dining collection. This complete set of two-toned beauties includes chair and bench seating options, a handsome and hardworking buffet, as well as a table that serves as your feast centerpiece.