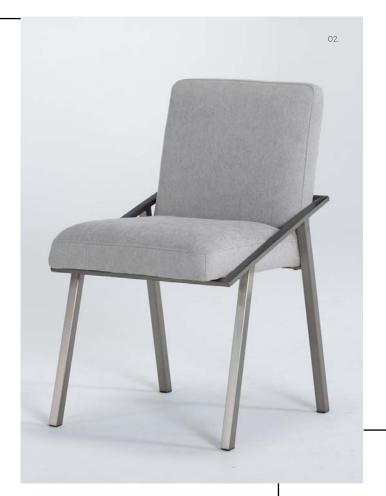

hat add flair and function to any occasion. Whether you're enjoying breakfast, lunch or dinner, this set will make every meal feel special.

Clean lines and intriguing angles make this seat a standout piece.





#### clean slate

A charming dining set like this is versatile enough to lean casual or formal, so you can dress up or dress down depending on the event. With these farmhouse-inspired designs, it's super easy to get cozy.



This stunner is inspired by the iconic Windsor chair.







#### farm to table

Rustic style is in the house with our inviting Brentwood dining collection. This complete set of two-toned beauties includes chair and bench seating options, a handsome and hardworking buffet, as well as a table that serves as your feast centerpiece.







Dining Catalog • 19







# edge of your seat

From chairs with flair, to stools that are too cool, we offer dining seating options galore, so you can find the perfect thrones for your home.

Whether you go sleek and slim, or tall, dark and handsome, your exploration of our selection is sure to end with a bang.















To truly complete your dining space, you need those special finishing touches that add elements of your story and personality. You've come to the right place, friends.