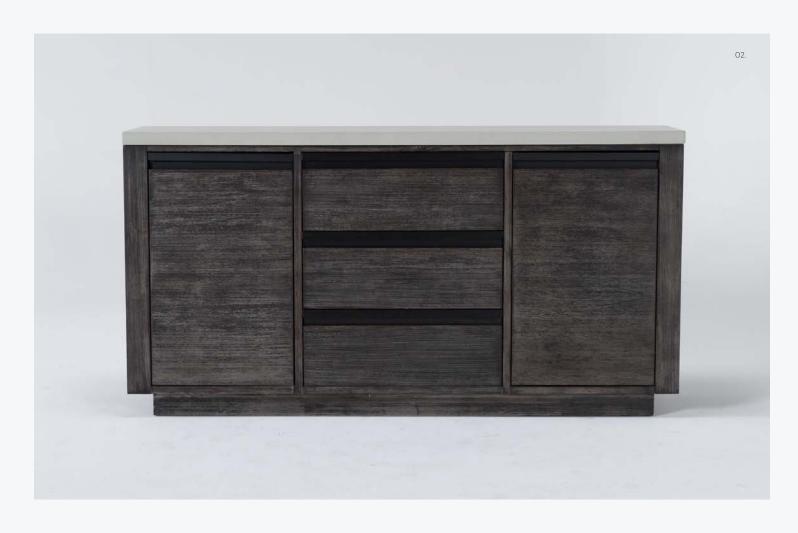

## feast your eyes

Through the durable and distinctive blend of concrete veneer and reclaimed pine, our Titan dining collection achieves striking appeal. Modern material marvels, each piece brings warmth and sophistication to your setting. There are even chair and bench seating options, plus a coordinating storage buffet.