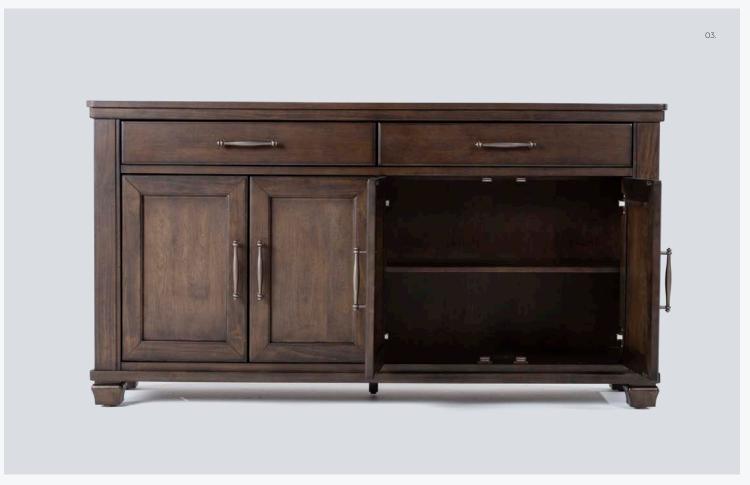

#### farm to table

Rustic style is in the house with our inviting Brentwood dining collection. This complete set of two-toned beauties includes chair and bench seating options, a handsome and hardworking buffet, as well as a table that serves as your feast centerpiece.