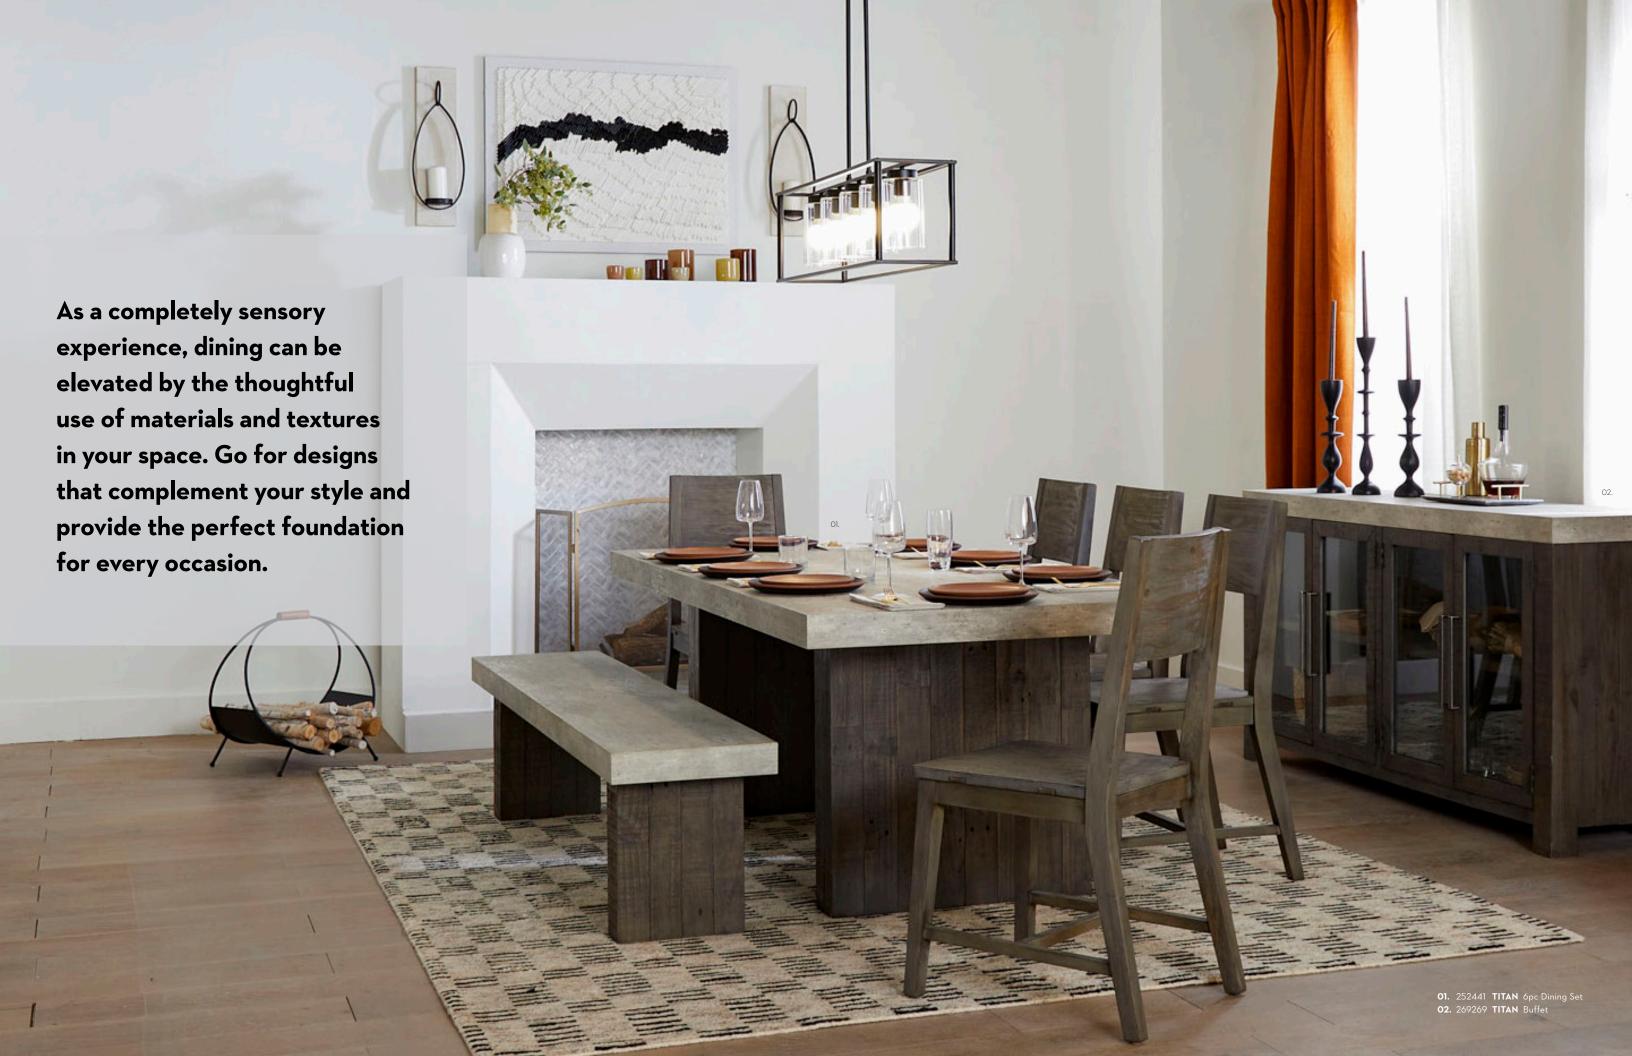

## feast your eyes

Through the durable and distinctive blend of concrete veneer and reclaimed pine, our Titan dining collection achieves striking appeal. Modern material marvels, each piece brings warmth and sophistication to your setting. There are even chair and bench seating options, plus a coordinating storage buffet.