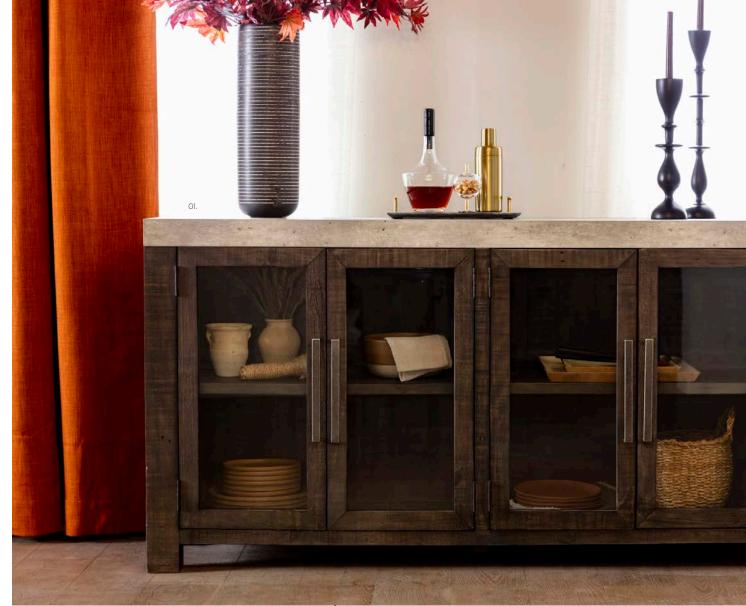

## feast your eyes

Through the durable and distinctive blend of concrete veneer and reclaimed pine, our Titan dining collection achieves striking appeal. Modern material marvels, each piece brings warmth and sophistication to your setting. There are even chair and bench seating options, plus a coordinating storage buffet.