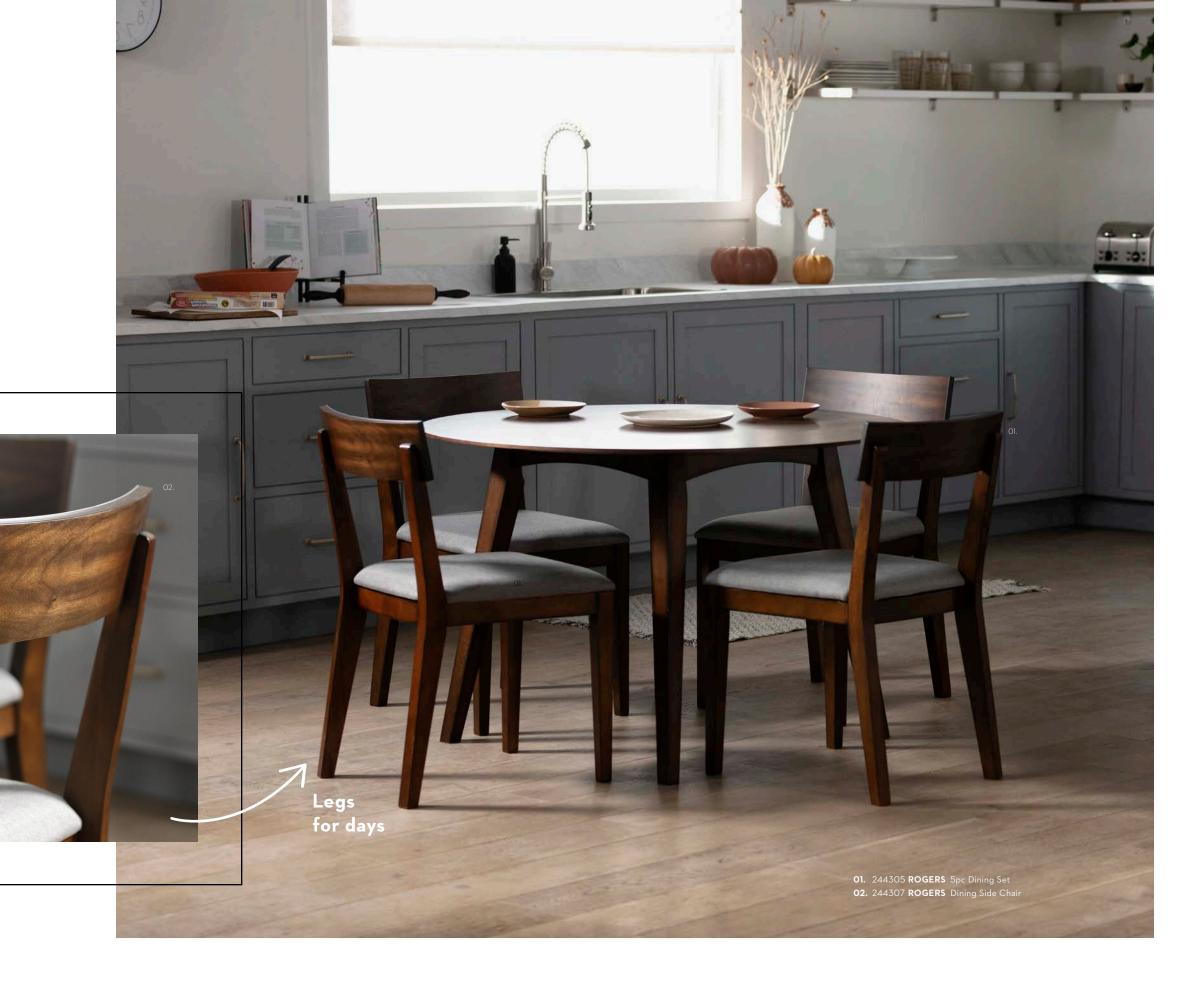

### keep it simple

When in doubt about the design of your dining room, keep it as simple and streamlined as possible. You can't go wrong with a welcoming round table and crisp, modern side chairs that add flair and function to any occasion. Whether you're enjoying breakfast, lunch or dinner, this set will make every meal feel special.