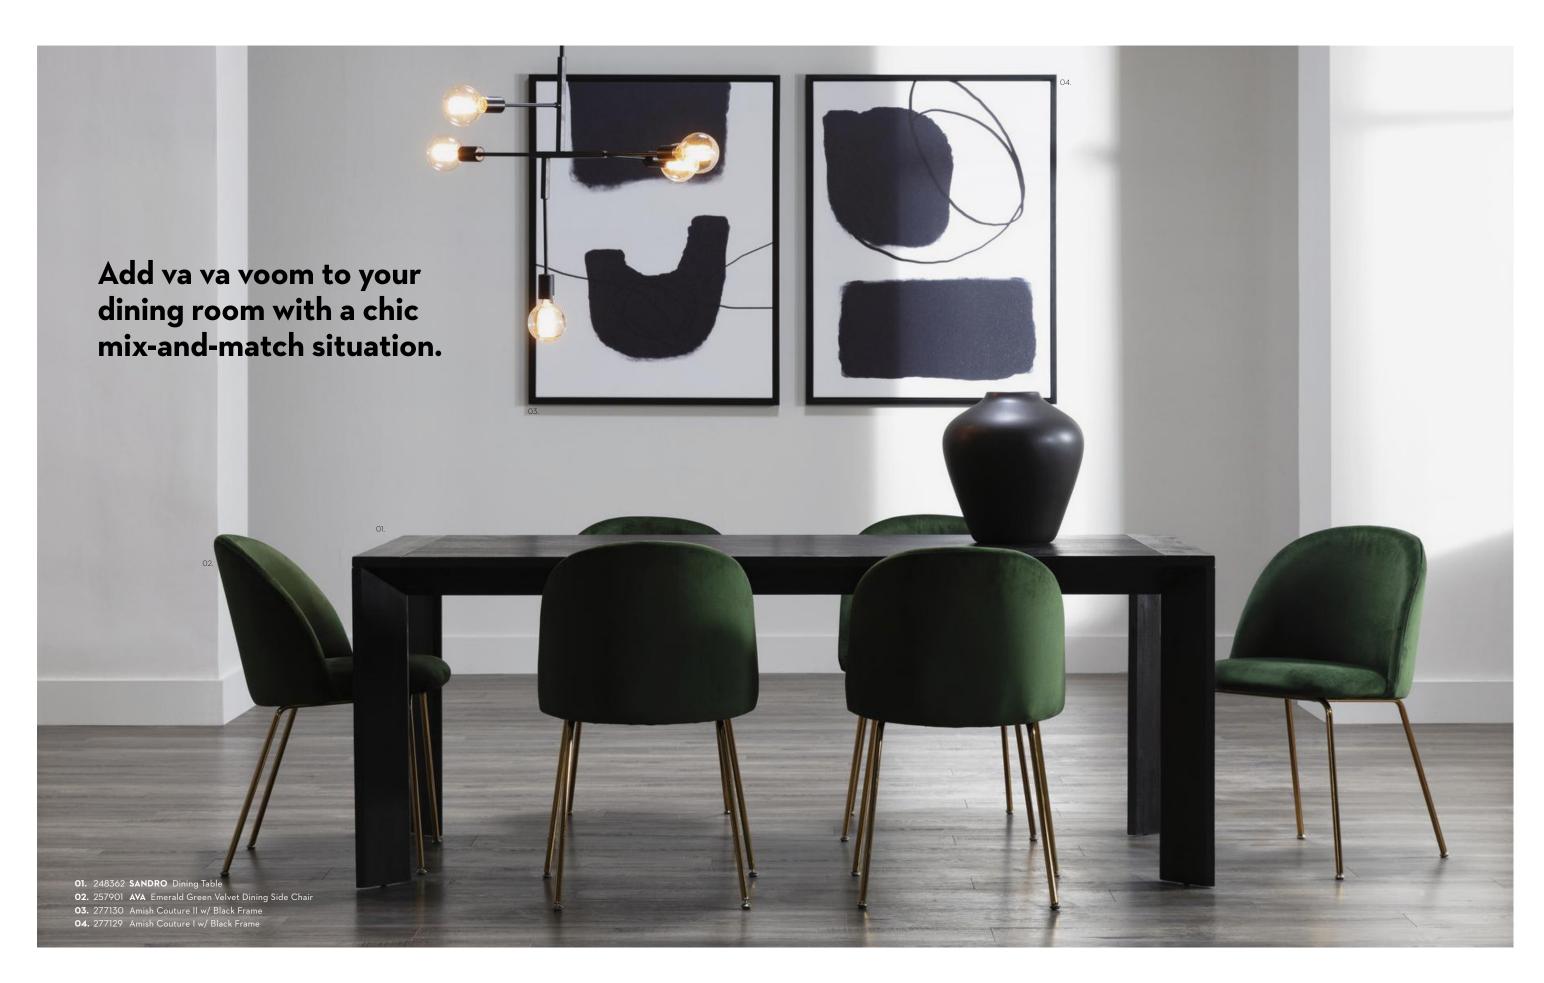

### keep it simple

When in doubt about the design of your dining room, keep it as simple and streamlined as possible. You can't go wrong with a welcoming round table and crisp, modern side chairs that add flair and function to any occasion. Whether you're enjoying breakfast, lunch or dinner, this set will make every meal feel special.