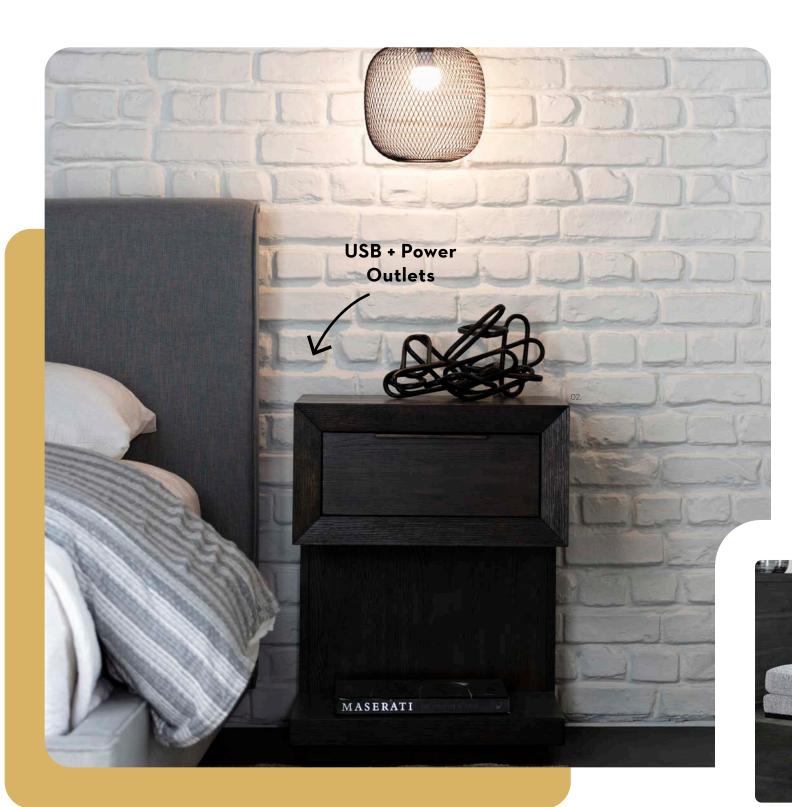

#### smooth operator

The more minimalist your pieces, the more masculine your spaces.

Paired with darker finishes, they look especially handsome.