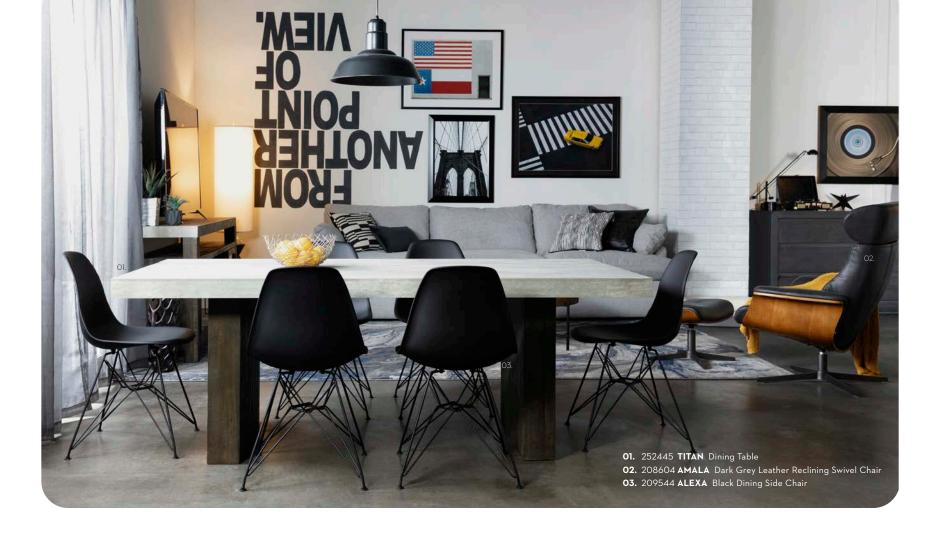

#### graphic design

There's an edgy allure that permeates masculine spaces, which tend to have that effortlessly cool and relaxed essence. Creating a loungy, laidback hangout is what it's all about, and low-profile, low-maintenance seating plus graphic elements offer the right balance of carefree character mixed with thoughtful details.

## Embrace a moodier palette and follow your streamlined sensibilities.

... Unique shelves stage a dynamic display of décor.

#### smooth operator

The more minimalist your pieces, the more masculine your spaces.

Paired with darker finishes, they look especially handsome.