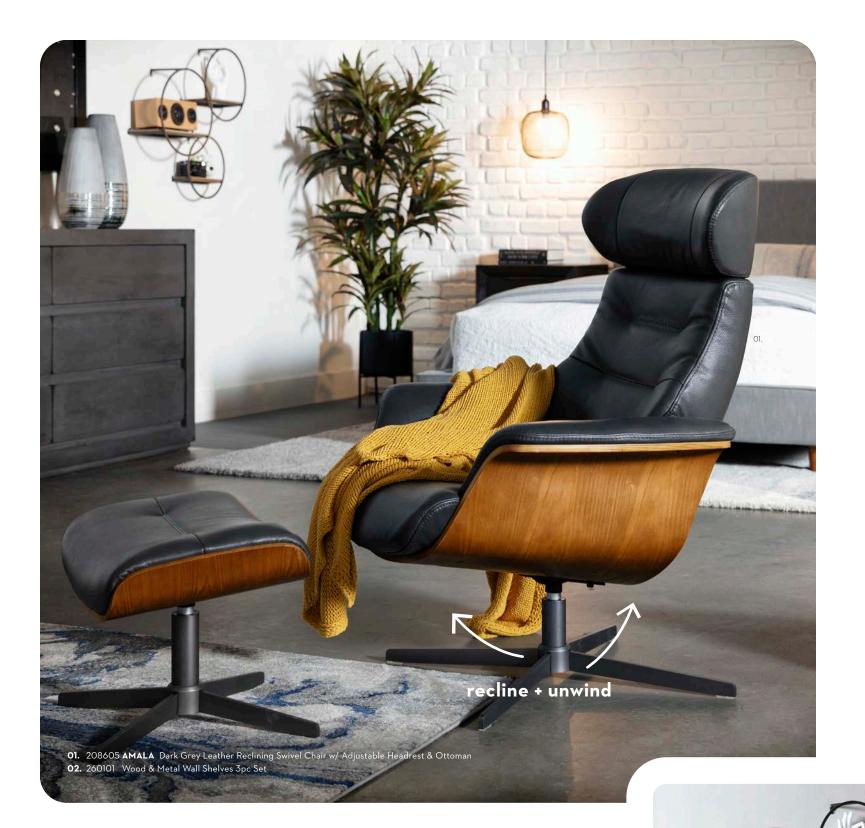

#### graphic design

There's an edgy allure that permeates masculine spaces, which tend to have that effortlessly cool and relaxed essence. Creating a loungy, laidback hangout is what it's all about, and low-profile, low-maintenance seating plus graphic elements offer the right balance of carefree character mixed with thoughtful details.

## Embrace a moodier palette and follow your streamlined sensibilities.

... Unique shelves stage a dynamic display of décor.

#### smooth operator

The more minimalist your pieces, the more masculine your spaces.

Paired with darker finishes, they look especially handsome.