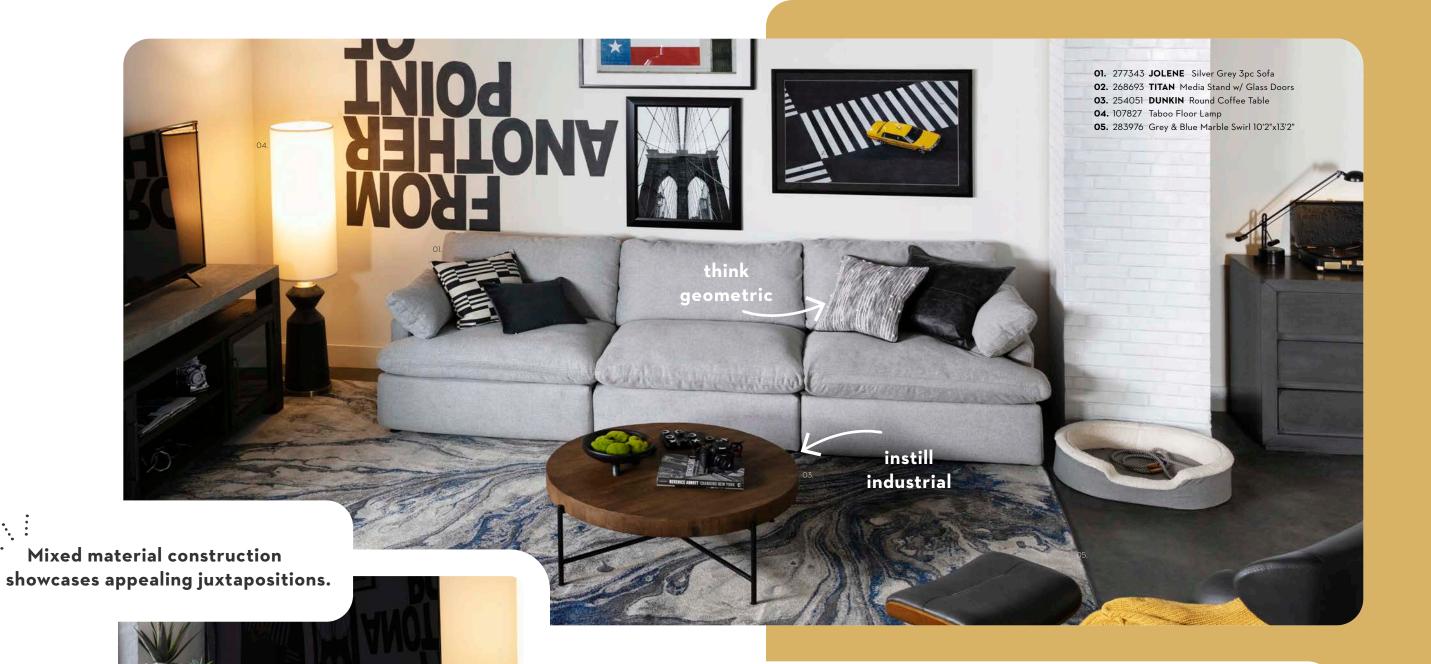

#### graphic design

There's an edgy allure that permeates masculine spaces, which tend to have that effortlessly cool and relaxed essence. Creating a loungy, laidback hangout is what it's all about, and low-profile, low-maintenance seating plus graphic elements offer the right balance of carefree character mixed with thoughtful details.

## Embrace a moodier palette and follow your streamlined sensibilities.

... Unique shelves stage a dynamic display of décor.

#### smooth operator

The more minimalist your pieces, the more masculine your spaces.

Paired with darker finishes, they look especially handsome.