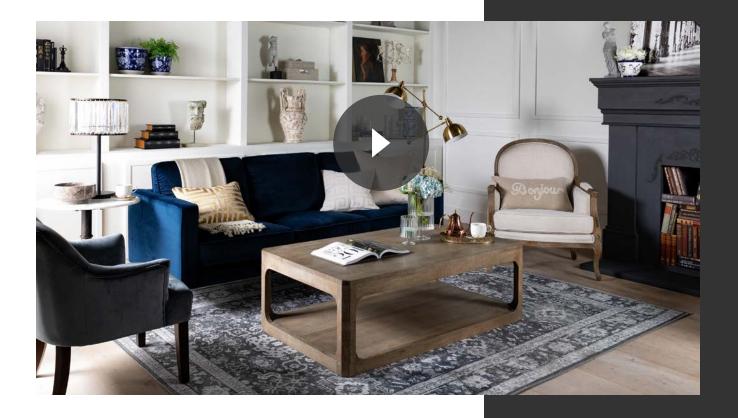

01. 251013 FAIRFAX Denim Velvet Sofa
02. 271433 LORENZO Coffee Table
03. 247335 MOORE Accent Chair
04. 272195 AMY II Grey Accent Chair
05. 209273 ABIGAIL Side Table
06. 281345 Brass Metal Dome Floor Lamp
07. 263777 Sterling Distressed Rug 7'8"x9'8"

### laissez-faire flair

Perhaps what best distinguishes Parisian spaces from the rest is an effortlessly chic approach to design. No room is overly curated or painstakingly decorated. Furniture and accessory arrangements are more natural and relaxed, establishing a laidback, lived-in atmosphere that's never too stuffy. You can be your authentic self in a French-style home and enjoy the comfort of an inviting setting.