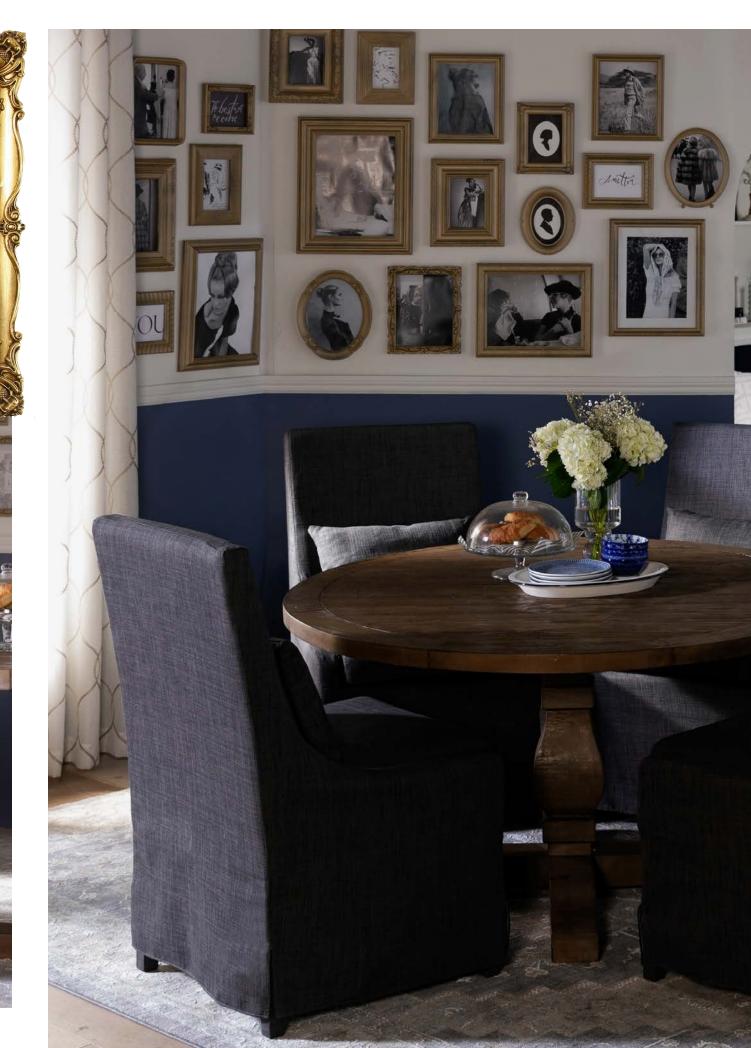

The easy elegance of upholstered seating lends welcoming comfort to a Parisian dining room.

01. 284594 CLARA Black Metal Q
02. 245793 WHITNEY 7 Drawer D
03. 269684 BRIGHTON Dining Ar 04. 104798 Red Antiqu