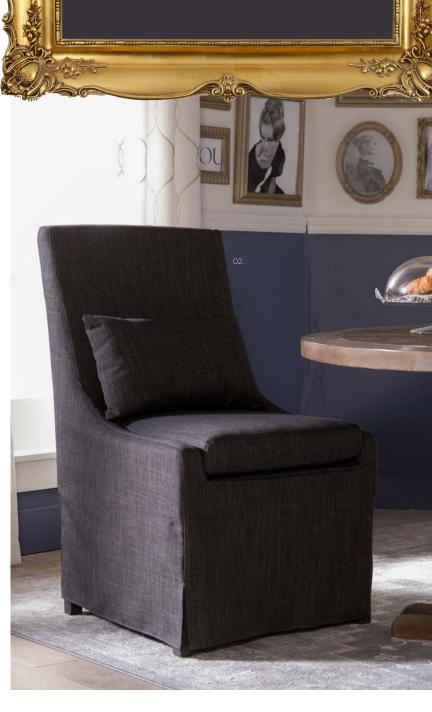

The easy elegance of upholstered seating lends welcoming comfort to a Parisian dining room.

01. 284594 CLARA Black Metal Q
02. 245793 WHITNEY 7 Drawer D
03. 269684 BRIGHTON Dining Ar 04. 104798 Red Antiqu