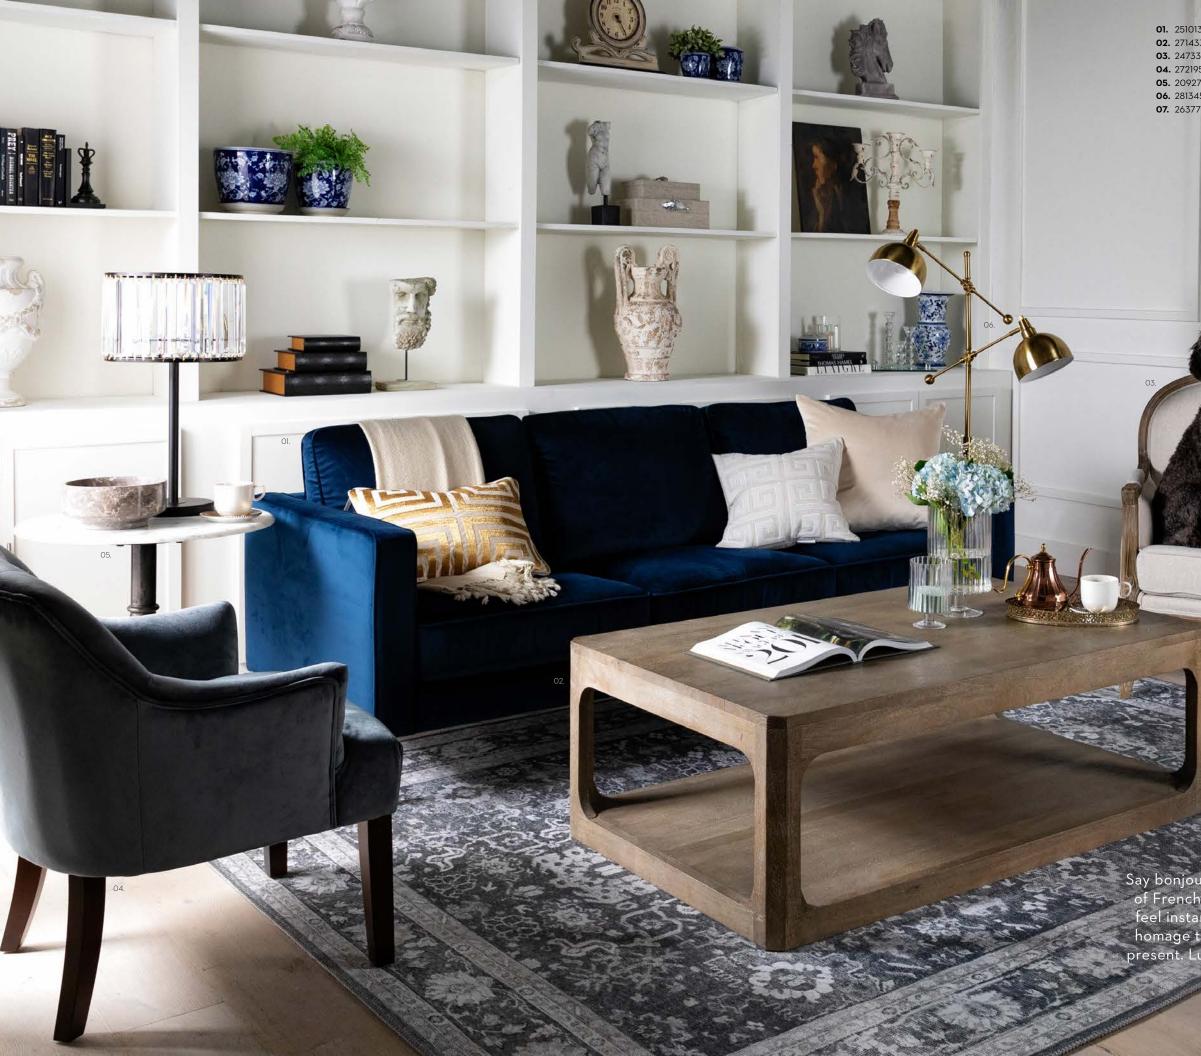

01. 251013 FAIRFAX Denim Velvet Sofa
02. 271433 LORENZO Coffee Table
03. 247335 MOORE Accent Chair
04. 272195 AMY II Grey Accent Chair
05. 209273 ABIGAIL Side Table
06. 281345 Brass Metal Dome Floor Lamp
07. 263777 Sterling Distressed Rug 7'8"x9'8"

### laissez-faire flair

Perhaps what best distinguishes Parisian spaces from the rest is an effortlessly chic approach to design. No room is overly curated or painstakingly decorated. Furniture and accessory arrangements are more natural and relaxed, establishing a laidback, lived-in atmosphere that's never too stuffy. You can be your authentic self in a French-style home and enjoy the comfort of an inviting setting.