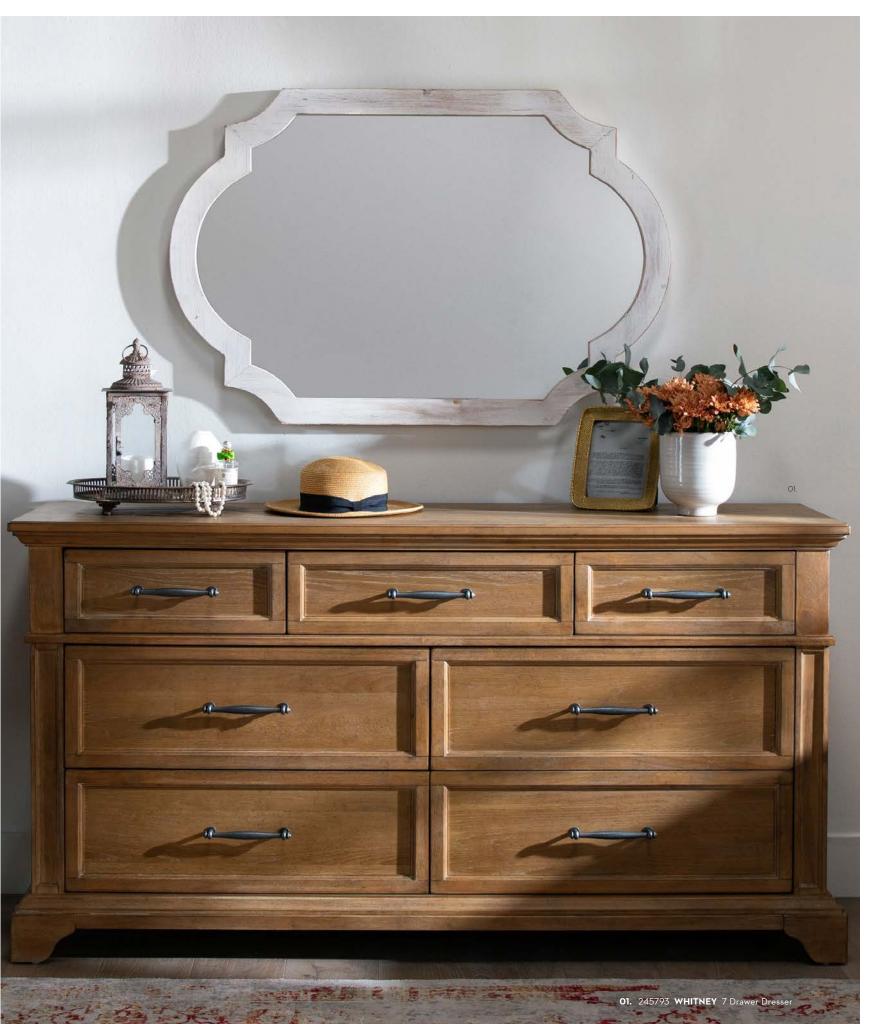

The easy elegance of upholstered seating lends welcoming comfort to a Parisian dining room.

01. 284594 CLARA Black Metal Q
02. 245793 WHITNEY 7 Drawer D
03. 269684 BRIGHTON Dining Ar 04. 104798 Red Antiqu