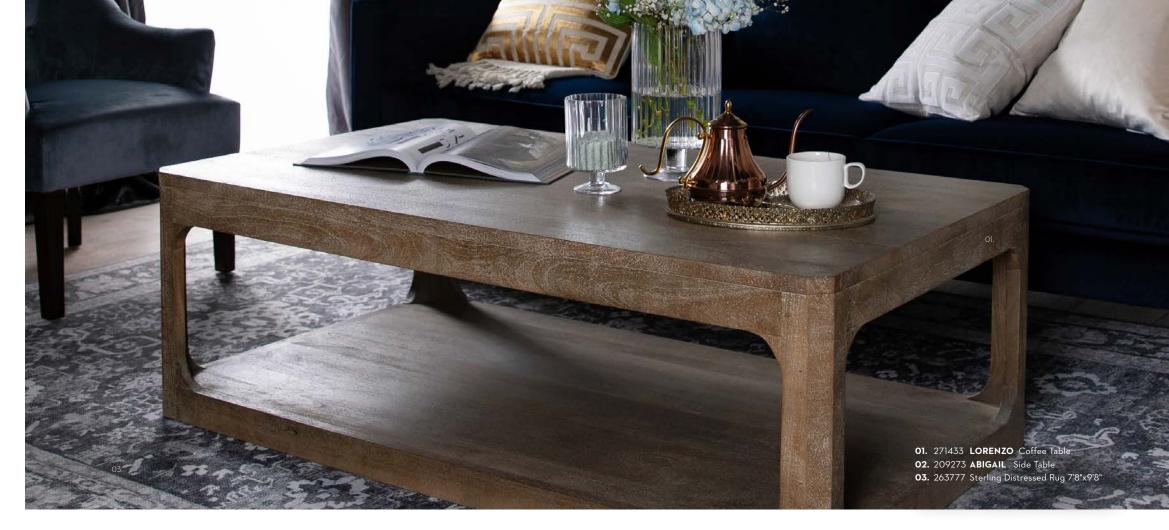

01. 251013 FAIRFAX Denim Velvet Sofa
02. 271433 LORENZO Coffee Table
03. 247335 MOORE Accent Chair
04. 272195 AMY II Grey Accent Chair
05. 209273 ABIGAIL Side Table
06. 281345 Brass Metal Dome Floor Lamp
07. 263777 Sterling Distressed Rug 7'8"x9'8"