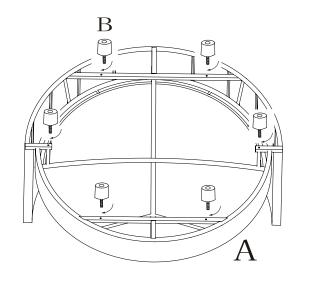

### Diagram:

## Step 1

## **Assembly Steps:**

Tip- Remove protective wrapping and lay all parts on floor. Indentify all parts packed in Carton against attached parts list to make sure all parts are presented.

Step 1:Place a protective soft material on floor.Lay seat (A) upside down on floor, the bottom is facing up. Then attach Leg (B) to the bottom as shown in Diagram.