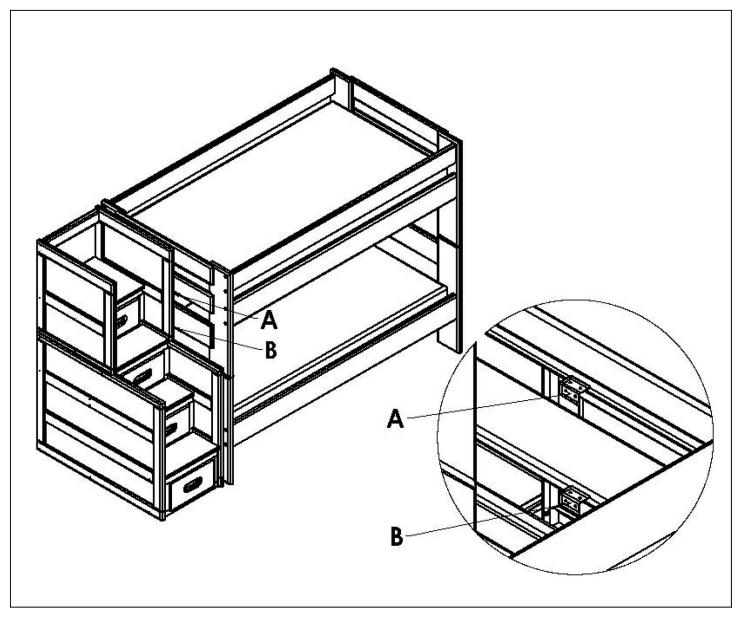

## STAIRWAY CHEST WITH BUNK BED

The stairway chest has been designed for use as a free standing unit. However for your convenience, if you desire to attach the stairs to your bunk bed we have included four 2" angle brackets. We recommend using these to attach the top center side vertical of the stairway unit to one or two of the end cross members or side rails of the bunk depending on how you position the stairway. The illustration above demonstrates how the top center vertical might align with the end cross members of a standard Bunk Bed.