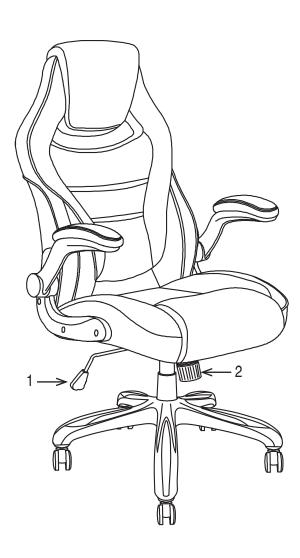

#### • PNEUMATIC SEAT HEIGHT ADJUSTMENT

To raise seat remove pressure from seat and pull lever (1) up. To lower seat height sit on chair and pull lever (1) up. **NOTE:** It is normal for chair to slightly lower under body weight.

#### LOCKING TILT ADJUSTMENT

For individual comfort, this chair has been equipped with an adjustment that will allow the user to change the tension of the tilting feature. Turn knob (2) clockwise to increase tension and counter-clockwise to decrease or ease the tension. To lock return chair to the upright position and push lever (1) in. To unlock pull lever (1) out.

**NOTE:** Be careful not to loosen back tilt adjustment knob completely.

To flip arms up, simply pull up on arm. To lower arm, simply pull down on arm.