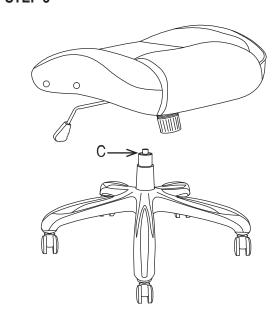

## XEN25 **XENO GAMING CHAIR**

**ASSEMBLY INSTRUCTIONS** 

STEP 5 STEP 6

|                               |                 | HARDWA       | RE LIS                   | ST       |          |
|-------------------------------|-----------------|--------------|--------------------------|----------|----------|
| NO                            | DRAWING DESCRIP |              | ION                      | SIZE     | QUANTITY |
| 1                             |                 | Screw        |                          | 6 X 20mm | 2 PCS    |
| 2                             |                 | Screw        |                          | 6 X 25mm | 2 PCS    |
| 3                             |                 | Screw        |                          | 8 X 25mm | 8 PCS    |
| 4                             | 0               | Flat Washer  |                          | Ø        | 4 PCS    |
| 5                             |                 | Plastic Cap  |                          | Ø        | 8 PCS    |
| 6                             |                 | Allen Wrench |                          | M6       | 1 PC     |
|                               |                 | PAR          | TS                       |          |          |
|                               |                 |              |                          |          |          |
| (A) Caster (5 PCS)            |                 |              | (B) Base (1 PC)          |          |          |
| (C) Pneumatic Cylinder (1 PC) |                 |              | (D) Bellows (1 PC)       |          |          |
| (E) Seat Plate (1 PC)         |                 |              | (F) Arms (L & R) (2 PCS) |          |          |
|                               |                 |              |                          |          |          |
| (G) Back Cushion (1 PC)       |                 |              | (H) Seat Cushion (1 PC)  |          |          |