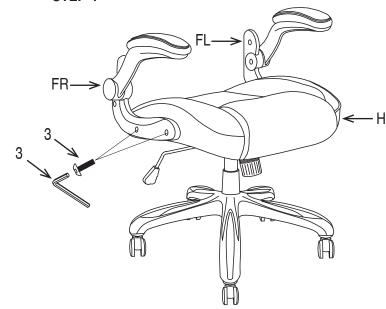

## XEN25 **XENO GAMING CHAIR**

**ASSEMBLY INSTRUCTIONS** 

STEP 5 STEP 6

|                               |                 | HARDWA       | RE LIS                   | ST       |          |
|-------------------------------|-----------------|--------------|--------------------------|----------|----------|
| NO                            | DRAWING DESCRIP |              | ION                      | SIZE     | QUANTITY |
| 1                             |                 | Screw        |                          | 6 X 20mm | 2 PCS    |
| 2                             |                 | Screw        |                          | 6 X 25mm | 2 PCS    |
| 3                             |                 | Screw        |                          | 8 X 25mm | 8 PCS    |
| 4                             | 0               | Flat Washer  |                          | Ø        | 4 PCS    |
| 5                             |                 | Plastic Cap  |                          | Ø        | 8 PCS    |
| 6                             |                 | Allen Wrench |                          | M6       | 1 PC     |
|                               |                 | PAR          | TS                       |          |          |
|                               |                 |              |                          |          |          |
| (A) Caster (5 PCS)            |                 |              | (B) Base (1 PC)          |          |          |
| (C) Pneumatic Cylinder (1 PC) |                 |              | (D) Bellows (1 PC)       |          |          |
| (E) Seat Plate (1 PC)         |                 |              | (F) Arms (L & R) (2 PCS) |          |          |
|                               |                 |              |                          |          |          |
| (G) Back Cushion (1 PC)       |                 |              | (H) Seat Cushion (1 PC)  |          |          |