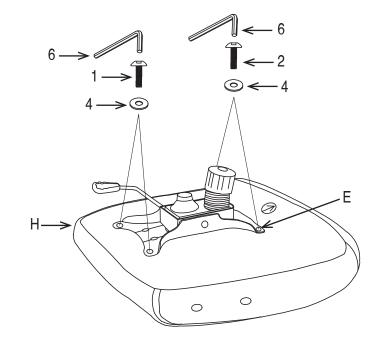

|                               |                 | HARDWA       | RE LIS                   | ST       |          |
|-------------------------------|-----------------|--------------|--------------------------|----------|----------|
| NO                            | DRAWING DESCRIP |              | ION                      | SIZE     | QUANTITY |
| 1                             |                 | Screw        |                          | 6 X 20mm | 2 PCS    |
| 2                             |                 | Screw        |                          | 6 X 25mm | 2 PCS    |
| 3                             |                 | Screw        |                          | 8 X 25mm | 8 PCS    |
| 4                             | 0               | Flat Washer  |                          | Ø        | 4 PCS    |
| 5                             |                 | Plastic Cap  |                          | Ø        | 8 PCS    |
| 6                             |                 | Allen Wrench |                          | M6       | 1 PC     |
|                               |                 | PAR          | TS                       |          |          |
|                               |                 |              |                          |          |          |
| (A) Caster (5 PCS)            |                 |              | (B) Base (1 PC)          |          |          |
| (C) Pneumatic Cylinder (1 PC) |                 |              | (D) Bellows (1 PC)       |          |          |
| (E) Seat Plate (1 PC)         |                 |              | (F) Arms (L & R) (2 PCS) |          |          |
|                               |                 |              |                          |          |          |
| (G) Back Cushion (1 PC)       |                 |              | (H) Seat Cushion (1 PC)  |          |          |

# XEN25 XENO GAMING CHAIR ASSEMBLY INSTRUCTIONS

STEP 1

STEP 3

STEP 4