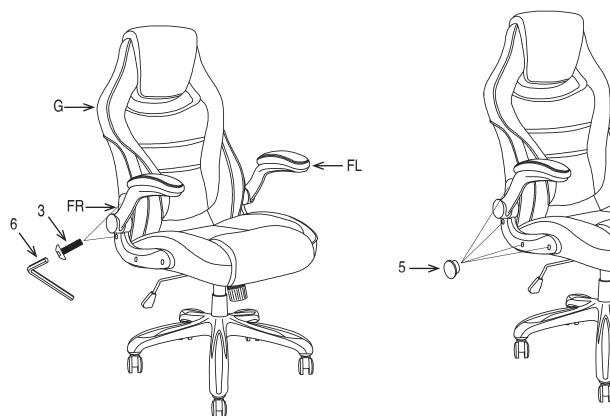

|                               |                 | HARDWA       | RE LIS                   | ST       |          |
|-------------------------------|-----------------|--------------|--------------------------|----------|----------|
| NO                            | DRAWING DESCRIP |              | ION                      | SIZE     | QUANTITY |
| 1                             |                 | Screw        |                          | 6 X 20mm | 2 PCS    |
| 2                             |                 | Screw        |                          | 6 X 25mm | 2 PCS    |
| 3                             |                 | Screw        |                          | 8 X 25mm | 8 PCS    |
| 4                             | 0               | Flat Washer  |                          | Ø        | 4 PCS    |
| 5                             |                 | Plastic Cap  |                          | Ø        | 8 PCS    |
| 6                             |                 | Allen Wrench |                          | M6       | 1 PC     |
|                               |                 | PAR          | TS                       |          |          |
|                               |                 |              |                          |          |          |
| (A) Caster (5 PCS)            |                 |              | (B) Base (1 PC)          |          |          |
| (C) Pneumatic Cylinder (1 PC) |                 |              | (D) Bellows (1 PC)       |          |          |
| (E) Seat Plate (1 PC)         |                 |              | (F) Arms (L & R) (2 PCS) |          |          |
|                               |                 |              |                          |          |          |
| (G) Back Cushion (1 PC)       |                 |              | (H) Seat Cushion (1 PC)  |          |          |