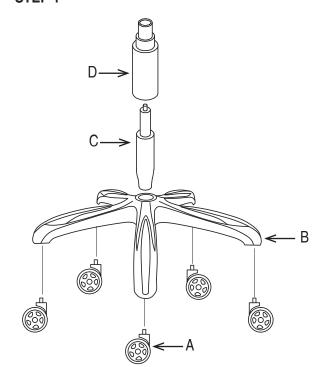

|                               |                 | HARDWA       | RE LIS                   | ST       |          |
|-------------------------------|-----------------|--------------|--------------------------|----------|----------|
| NO                            | DRAWING DESCRIP |              | ION                      | SIZE     | QUANTITY |
| 1                             |                 | Screw        |                          | 6 X 20mm | 2 PCS    |
| 2                             |                 | Screw        |                          | 6 X 25mm | 2 PCS    |
| 3                             |                 | Screw        |                          | 8 X 25mm | 8 PCS    |
| 4                             | 0               | Flat Washer  |                          | Ø        | 4 PCS    |
| 5                             |                 | Plastic Cap  |                          | Ø        | 8 PCS    |
| 6                             |                 | Allen Wrench |                          | M6       | 1 PC     |
|                               |                 | PAR          | TS                       |          |          |
|                               |                 |              |                          |          |          |
| (A) Caster (5 PCS)            |                 |              | (B) Base (1 PC)          |          |          |
| (C) Pneumatic Cylinder (1 PC) |                 |              | (D) Bellows (1 PC)       |          |          |
| (E) Seat Plate (1 PC)         |                 |              | (F) Arms (L & R) (2 PCS) |          |          |
|                               |                 |              |                          |          |          |
| (G) Back Cushion (1 PC)       |                 |              | (H) Seat Cushion (1 PC)  |          |          |

# XEN25 XENO GAMING CHAIR ASSEMBLY INSTRUCTIONS

STEP 1

STEP 3

STEP 4