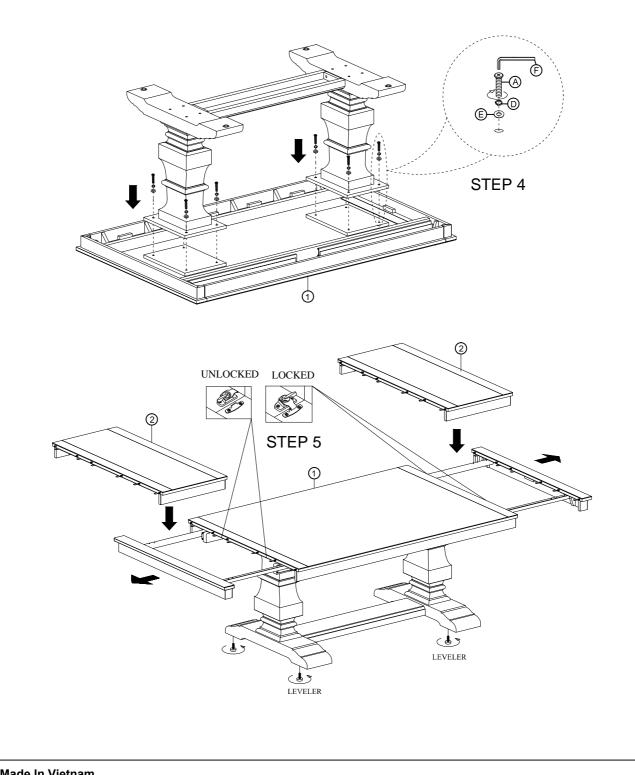

When placing furniture on non-carpeted flooring, HMI recommends the use of floor protection such as an area rug or furniture pads. Area rugs and padding not included with purchase.

|                                                                 | PART             | 'S LIST |          |        | HARDWARE LIST            |                                         |                     |          |  |
|-----------------------------------------------------------------|------------------|---------|----------|--------|--------------------------|-----------------------------------------|---------------------|----------|--|
| No.                                                             | Description      | Sketch  | Quantity | No.    | Description              | Sketch                                  | Size                | Quantity |  |
| 1                                                               | Table Top        |         | 1        | A      | Allen bolt               | <b>—</b> 0                              | Ø5/16" x 1-3/8"     | 16       |  |
| 2                                                               | Table Leaf       |         | 2        | В      | Allen bolt               |                                         | Ø5/16" x 3"         | 8        |  |
| 3                                                               | Pedestal         |         | 2        | С      | Allen bolt               | ••••••••••••••••••••••••••••••••••••••• | Ø5/16" x 1-3/4"     | 4        |  |
| 4                                                               | Connection Panel |         | 2        | D      | Lock washer              |                                         | Ø5/16"              | 28       |  |
| 5                                                               | Table Base       |         | 2        | E<br>F | Flat washer<br>Allen key | 0                                       | Ø5/16" x 3/4"<br>M4 | 28       |  |
|                                                                 |                  |         |          |        | Allen key                |                                         | 1014                |          |  |
| 6 Bottom Stretcher<br>TEP 1 0 0 0 0 0 0 0 0 0 0 0 0 0 0 0 0 0 0 |                  |         |          |        |                          |                                         |                     |          |  |