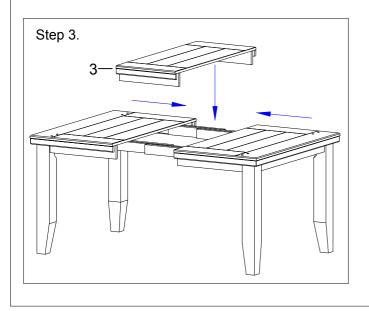

\*\*Assemble the table on flat, soft surface such as carpet or cloth to prevent scratching table finish. Read all the instruction and study the drawings carefully before starting the assemble process.

Caution : Wipe up spills as soon as possible. Please wipe with dry rag right away.

PARTS LIST

| NO | DESCRIPTION | QTY |  |  |
|----|-------------|-----|--|--|
| 1  | TABLE TOP   | 1   |  |  |
| 2  | TABLE LEG   | 4   |  |  |
| 3  | LEAF TOP    | 1   |  |  |