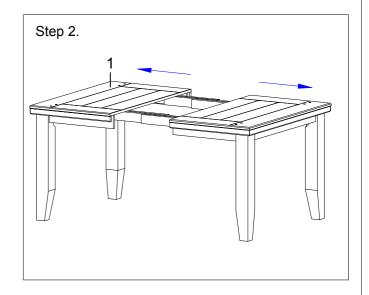

\*\*Assemble the table on flat, soft surface such as carpet or cloth to prevent scratching table finish. Read all the instruction and study the drawings carefully before starting the assemble process.

Caution : Wipe up spills as soon as possible. Please wipe with dry rag right away.

PARTS LIST

| NO | DESCRIPTION | QTY |  |  |
|----|-------------|-----|--|--|
| 1  | TABLE TOP   | 1   |  |  |
| 2  | TABLE LEG   | 4   |  |  |
| 3  | LEAF TOP    | 1   |  |  |