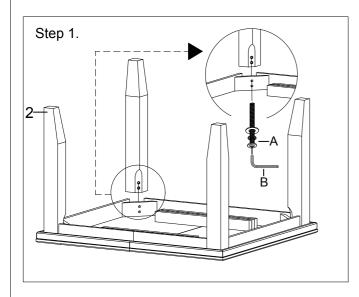

\*\*Assemble the table on flat, soft surface such as carpet or cloth to prevent scratching table finish. Read all the instruction and study the drawings carefully before starting the assemble process.

Caution : Wipe up spills as soon as possible. Please wipe with dry rag right away.

PARTS LIST

| NO | DESCRIPTION | QTY |  |  |
|----|-------------|-----|--|--|
| 1  | TABLE TOP   | 1   |  |  |
| 2  | TABLE LEG   | 4   |  |  |
| 3  | LEAF TOP    | 1   |  |  |

|    |                         | HARDWARE LIST                        |     |
|----|-------------------------|--------------------------------------|-----|
| NO | DESCRIPTION             |                                      | QTY |
| А  | ©n <b>igni)</b> nammann | JCBC SCREW (NYLOK)<br>5/16" x 2 1/2" | 8   |
| В  |                         | ALLEN KEY M4                         | 1   |