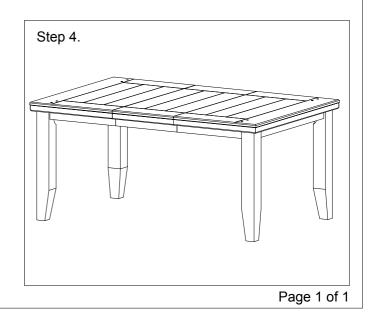

\*\*Assemble the table on flat, soft surface such as carpet or cloth to prevent scratching table finish. Read all the instruction and study the drawings carefully before starting the assemble process.

Caution : Wipe up spills as soon as possible. Please wipe with dry rag right away.

PARTS LIST

| NO | DESCRIPTION | QTY |  |  |
|----|-------------|-----|--|--|
| 1  | TABLE TOP   | 1   |  |  |
| 2  | TABLE LEG   | 4   |  |  |
| 3  | LEAF TOP    | 1   |  |  |