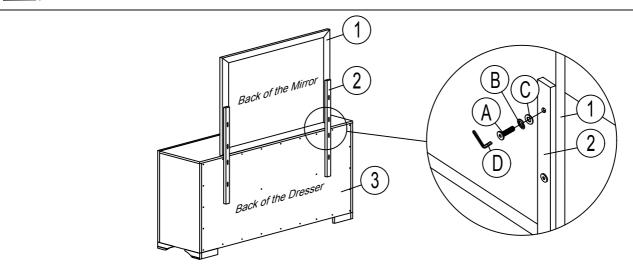

## **PARTS LIST**

| No. | Description    | Sketch | Quantity |
|-----|----------------|--------|----------|
| 1   | Mirror         | 1/2    | 1        |
| 2   | Mirror Support |        | 2        |
| 3   | Dresser        |        | 1        |

### HARDWARE LIST

| No. | Description   | Size      | Sketch | Quantity |
|-----|---------------|-----------|--------|----------|
| Α   | JCBC Bolt     | M6 x 35MM |        | 8        |
| В   | Spring Washer | M6        |        | 8        |
| С   | Flat Washer   | M6        | 0      | 8        |
| D   | Allen Key     | M4 x 65MM |        | 1        |