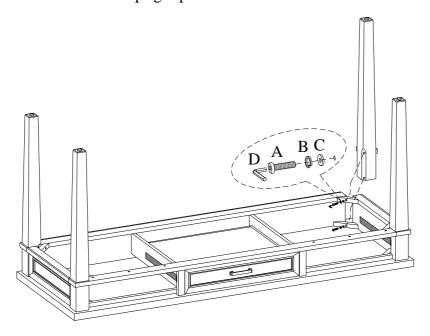

<u>STEP 2:</u> Put the desk top face down on a soft surface. Attach the legs to desk top by using 8 bolts(A), lock washers(B) and flat washers(C). Then use an allen wrench to tighten all the bolts. Turn the assembled desk to the upright position.