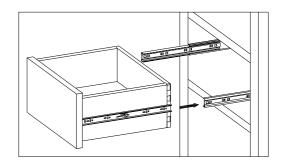

STEP 3: Replace both left and right drawers in desk: Fully extend the slides from the case. Then align the slides on the drawer to the slides on the case as shown. Push the drawer back in. You may have to slide the drawer in and out several times in order to properly align the ball bearings.