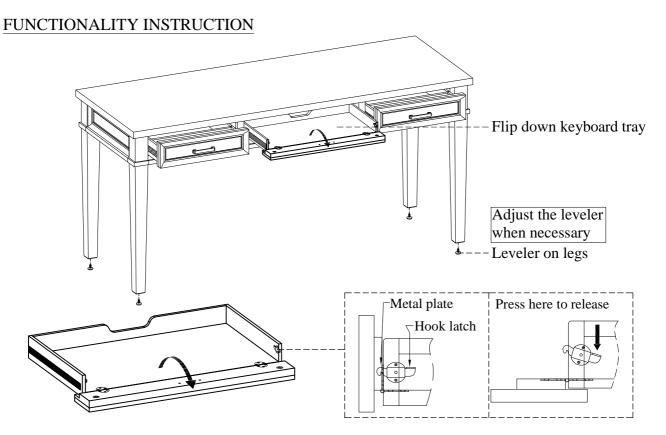

## To dis-assemble desk (If necessary):

<u>STEP 1:</u>Remove both left and right drawers from the desk: Fully extend the drawer, then press the plastic tab down on the right and up on the left at the same time as shown below. While holding the tabs pressed down/up, pull the drawer out.

<u>STEP 2:</u> Put the desk top face down on a soft surface. Attach the legs to desk top by using 8 bolts(A), lock washers(B) and flat washers(C). Then use an allen wrench to tighten all the bolts. Turn the assembled desk to the upright position.

STEP 3: Replace both left and right drawers in desk: Fully extend the slides from the case. Then align the slides on the drawer to the slides on the case as shown. Push the drawer back in. You may have to slide the drawer in and out several times in order to properly align the ball bearings.