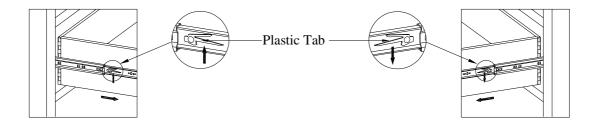

## To dis-assemble desk (If necessary):

<u>STEP 1:</u>Remove both left and right drawers from the desk: Fully extend the drawer, then press the plastic tab down on the right and up on the left at the same time as shown below. While holding the tabs pressed down/up, pull the drawer out.