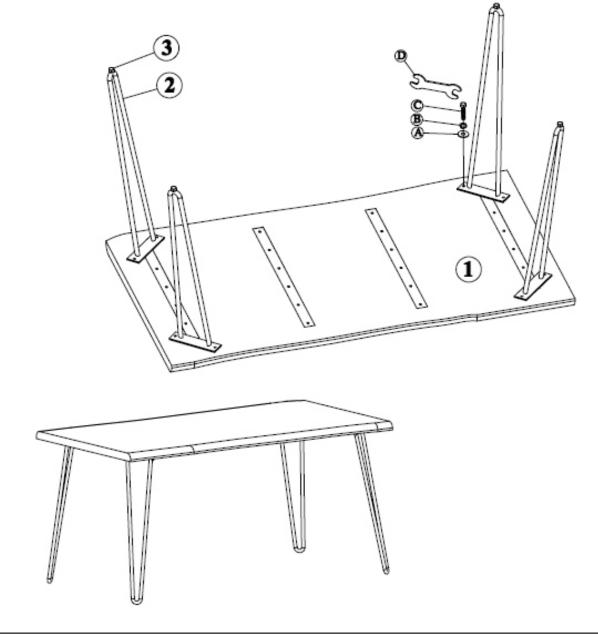

## ASSEMBLY INSTRUCTIONS & PARTS IDENTIFICATION

**MODEL # 1985-60** 

**DINING TABLE** 

Thank you for purchasing this quality product. Be sure to check all packing material carefully for small parts that may have come loose inside the carton during shipment.

|             | <b>Key Parts</b>                     |                        |                                   |  |  |  |
|-------------|--------------------------------------|------------------------|-----------------------------------|--|--|--|
| No          | Code                                 | Qty                    | Description                       |  |  |  |
| 1<br>2<br>3 | 1985-60P24<br>1985-60P02<br>1985P01L | 1 pc<br>4 pcs<br>4 pcs | Table top<br>Leg<br>Floor Leveler |  |  |  |

| Hardware kit(1985P01) |             |              |       |  |  |
|-----------------------|-------------|--------------|-------|--|--|
| No                    | Description |              | Qty   |  |  |
| Α                     | 0           | Flat washer  | 8 pcs |  |  |
| B                     | 0           | Lock washer  | 8 pcs |  |  |
| C                     |             | Bolt 8x30 mm | 8 pcs |  |  |
| D                     | 5           | Key wrench   | 1 pc  |  |  |