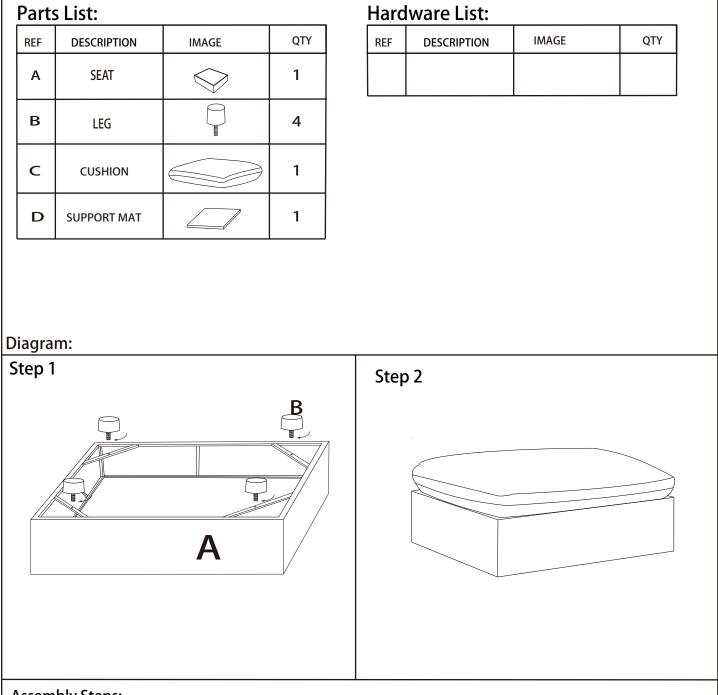

## Assembly Steps:

Tip- Remove protective wrapping and lay all parts on floor. Indentify all parts packed in Carton against attached parts list to make sure all parts are presented.

Step 1:Place a protective soft material on floor.Lay seat (A) upside down on floor, the bottom is facing up. Then attach Leg (B) to the bottom as shown in Diagram.

Step 2:With a second person's assistance carefully turn the chair over onto its legs. Make sure legs rest on a flat surface.Put seat cushion and back cushion on the sofa in order.

NOTE: IT IS USER'S RESPONSIBILITY TO MAKE SURE ALL PARTS ARE ASSEMBLED AND TIGHTENED PROPERLY AND SECURELY.