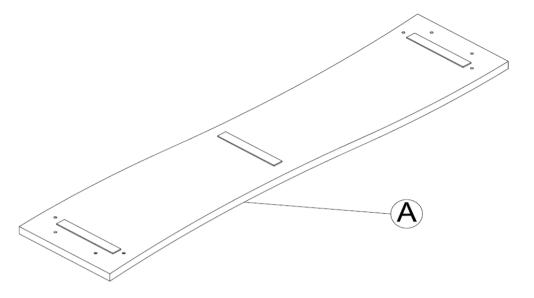

### **PARTS IDENTIFICATION**

B1 (BOX 1)

A

**TOP** 

1PC

**B2 (BOX 2)** 

В

**LEG** 