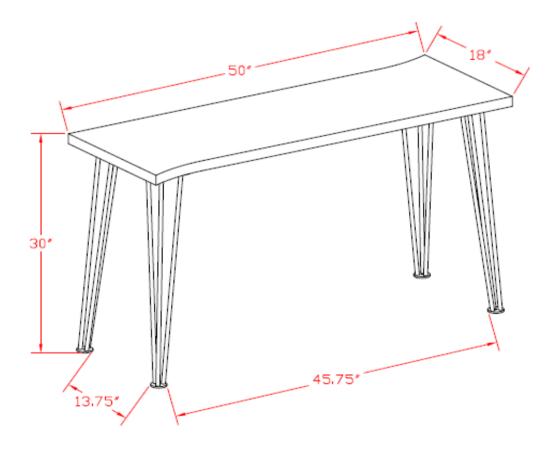

# ITEM:**723499 (В1&В2)**

**Note**: Dimension tolarance ± 5%

COASTERFURNITURE.COM