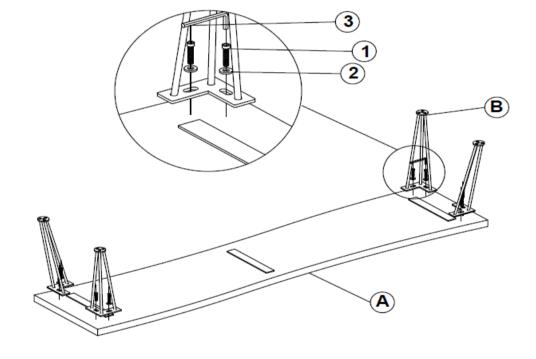

### **ASSEMBLY INSTRUCTIONS**

STEP 1

### STEP 2

# HARDWARE IDENTIFICATION Z-B2 (BOX 2) - HARDWARE PACK IS LOCATED IN 723499 (B2)

| 1 | BOLT<br>(M8 x 25mm - BLK)        | 8PCS |
|---|----------------------------------|------|
| 2 | FLAT WASHER<br>(10 x 20mm - BLK) | 8PCS |
| 3 | ALLEN WRENCH (5mm - BLK)         | 1PC  |