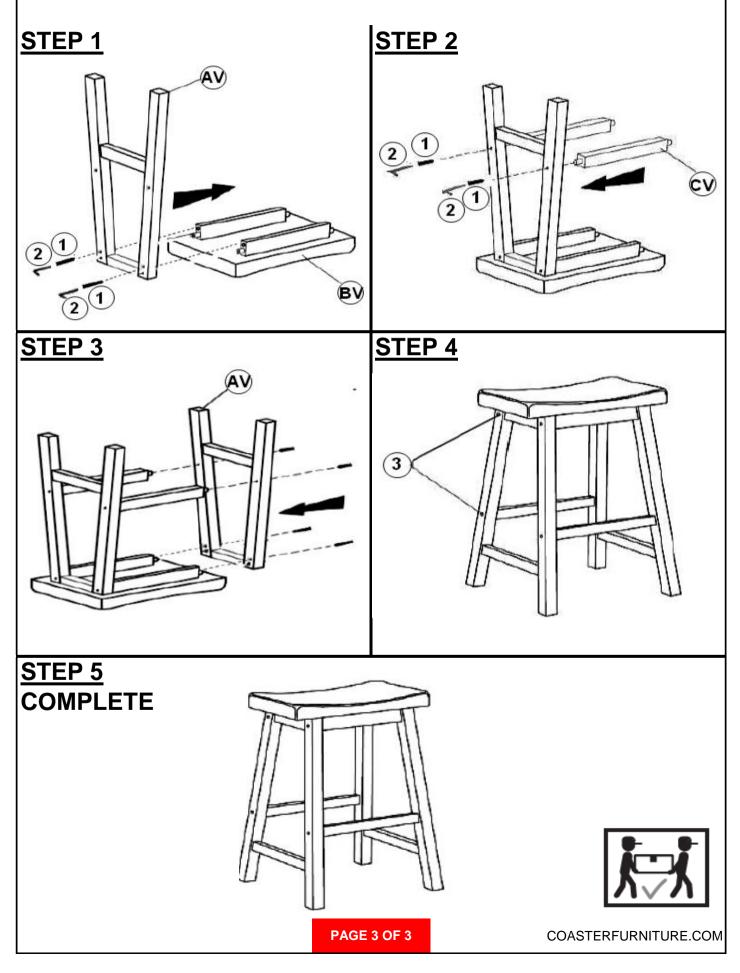

N 1 : 11/22/2012 REVISION 2 : 09/26/2018 REVISION 3 : 08/02/2019 180019 <u>Counter Height Stool</u>

PAGE 1 OF 3

COASTERFURNITURE.COM

### ITEM: 180019 ASSEMBLY INSTRUCTIONS



#### **ASSEMBLY TIPS:**

- 1. Remove hardware from box and sort by size.
- 2. Please check to see that all hardware and parts are present prior to start of assembly.
- 3. Please follow attached instructions in the same sequence as numbered to assure fast & easy assembly.



#### WARNING!

1. Don't attempt to repair or modify parts that are broken or defective. Please contact the store immediately.

2. This product is for home use only and not intended for commercial establishments.



#### NOTE:

Quantities shown are for one stool.

PAGE 2 OF 3

COASTERFURNITURE.COM

# ITEM:180019



### **ASSEMBLY INSTRUCTIONS**