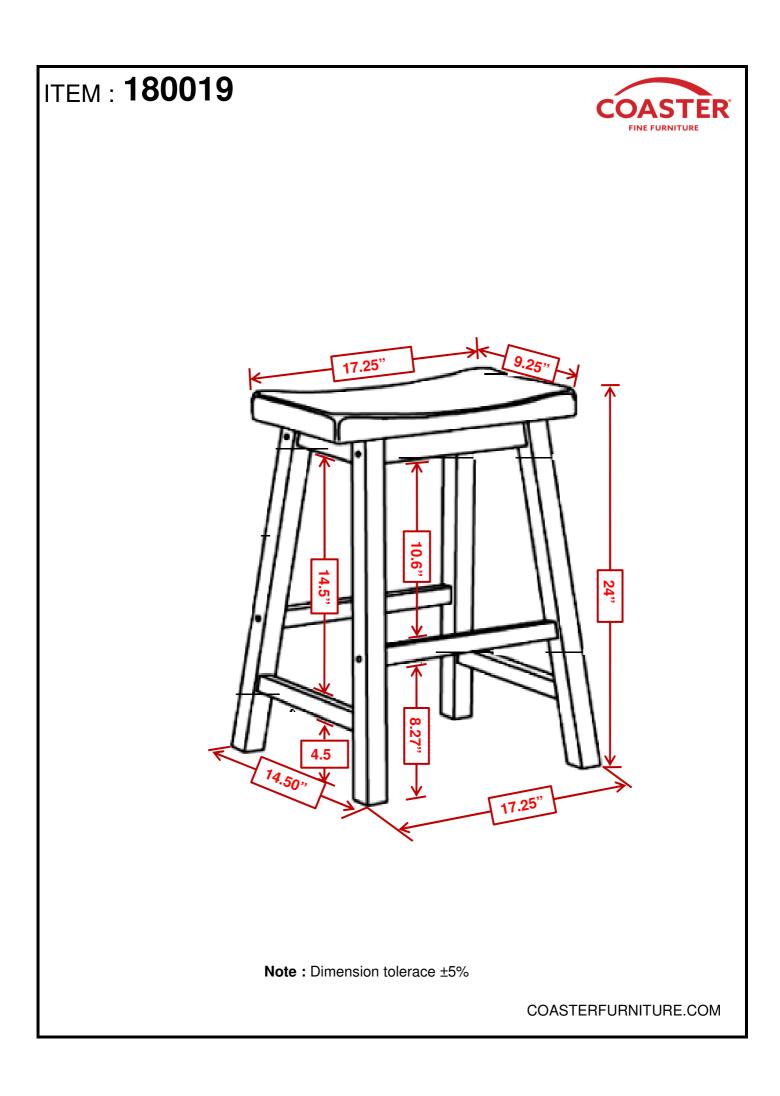

1 : 11/22/2012 REVISION 2 : 09/26/2018 REVISION 3 : 08/02/2019 180019 <u>Counter Height Stool</u>

PAGE 1 OF 3

COASTERFURNITURE.COM

### ITEM: 180019 ASSEMBLY INSTRUCTIONS



#### **ASSEMBLY TIPS:**

- 1. Remove hardware from box and sort by size.
- 2. Please check to see that all hardware and parts are present prior to start of assembly.
- 3. Please follow attached instructions in the same sequence as numbered to assure fast & easy assembly.



#### WARNING!

1. Don't attempt to repair or modify parts that are broken or defective. Please contact the store immediately.

2. This product is for home use only and not intended for commercial establishments.



#### NOTE:

Quantities shown are for one stool.

PAGE 2 OF 3

COASTERFURNITURE.COM

# ITEM:180019



### **ASSEMBLY INSTRUCTIONS**