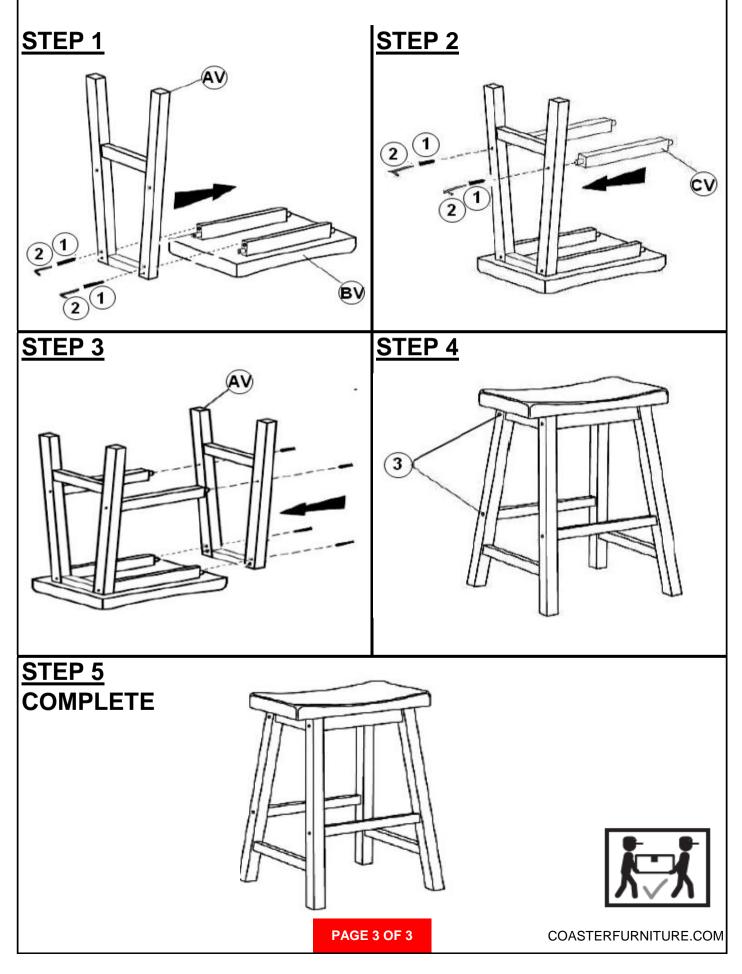

VISION 0 : 05/27/2005 REVISION 1 : 11/22/2012 REVISION 2 : 09/26/2018 REVISION 3 : 08/02/2019



PAGE 1 OF 3

COASTERFURNITURE.COM

### ITEM: 180079 ASSEMBLY INSTRUCTIONS



#### **ASSEMBLY TIPS:**

- 1. Remove hardware from box and sort by size.
- 2. Please check to see that all hardware and parts are present prior to start of assembly.
- 3. Please follow attached instructions in the same sequence as numbered to assure fast & easy assembly.



#### WARNING!

1. Don't attempt to repair or modify parts that are broken or defective. Please contact the store immediately.

2. This product is for home use only and not intended for commercial establishments.



#### NOTE:

Quantities shown are for one stool.

PAGE 2 OF 3

COASTERFURNITURE.COM

# ITEM:**180079**



### **ASSEMBLY INSTRUCTIONS**