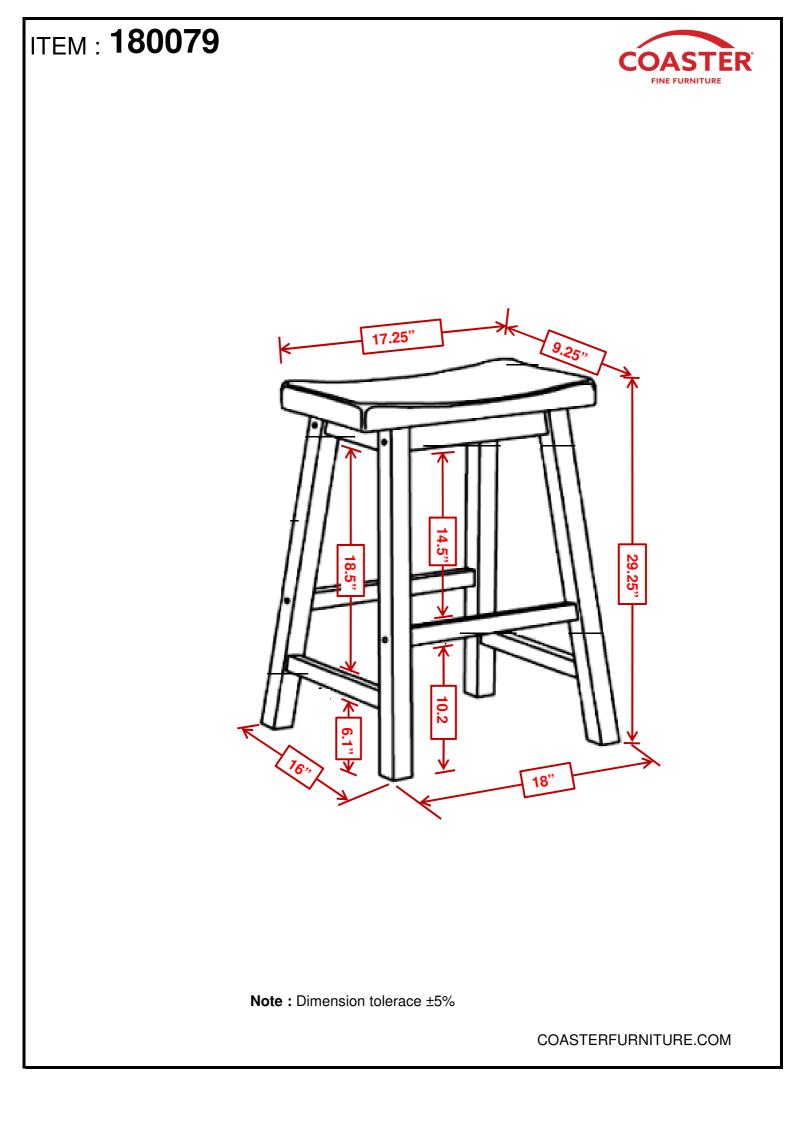

SION 0 : 05/27/2005 REVISION 1 : 11/22/2012 REVISION 2 : 09/26/2018 REVISION 3 : 08/02/2019



PAGE 1 OF 3

COASTERFURNITURE.COM

### ITEM: 180079 ASSEMBLY INSTRUCTIONS



#### **ASSEMBLY TIPS:**

- 1. Remove hardware from box and sort by size.
- 2. Please check to see that all hardware and parts are present prior to start of assembly.
- 3. Please follow attached instructions in the same sequence as numbered to assure fast & easy assembly.



#### WARNING!

1. Don't attempt to repair or modify parts that are broken or defective. Please contact the store immediately.

2. This product is for home use only and not intended for commercial establishments.



#### NOTE:

Quantities shown are for one stool.

PAGE 2 OF 3

COASTERFURNITURE.COM

# ITEM:**180079**



### **ASSEMBLY INSTRUCTIONS**