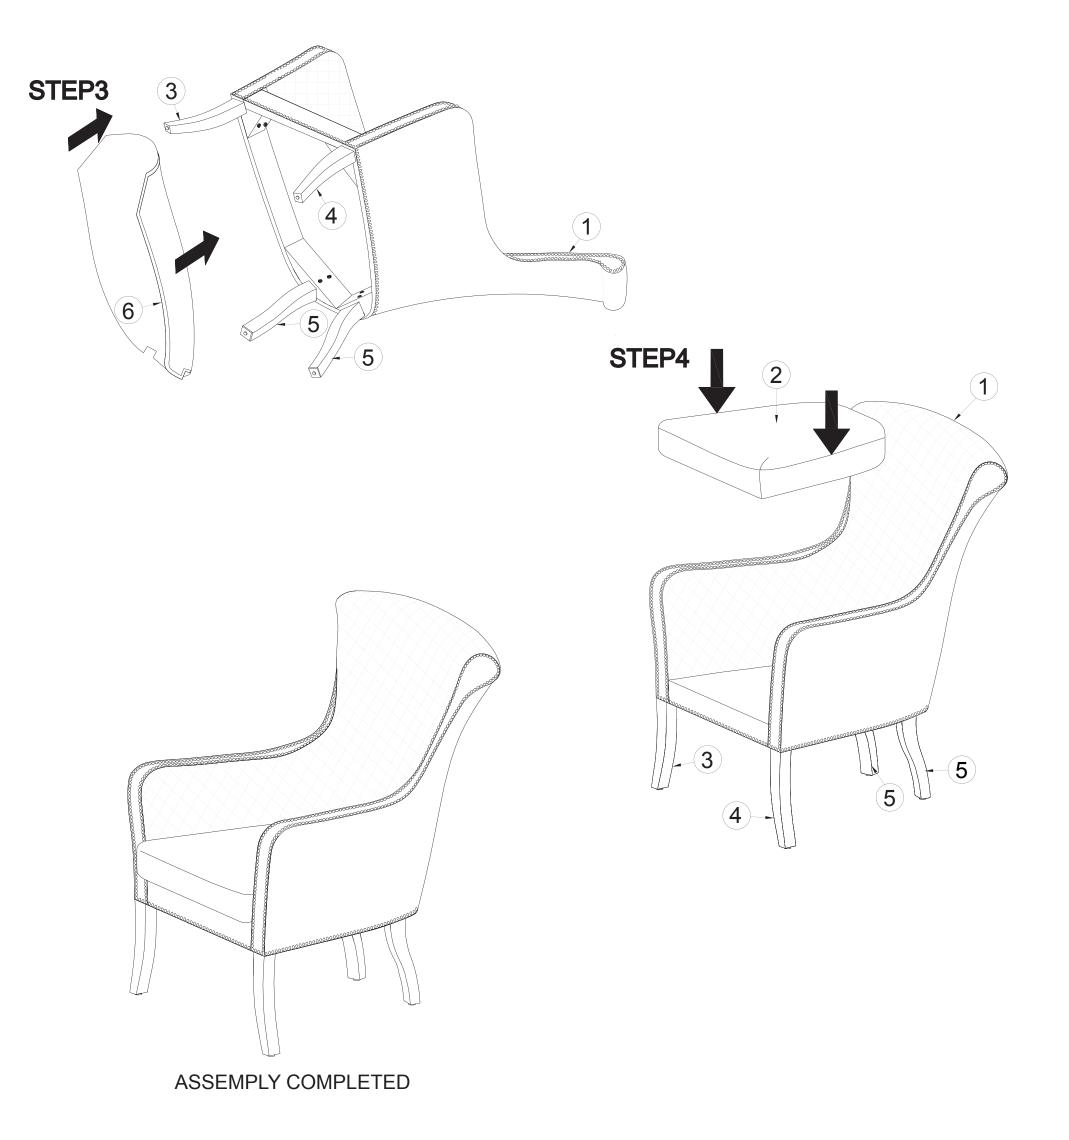

| DADTO LIGH |        |                        |          |  |  |  |
|------------|--------|------------------------|----------|--|--|--|
| PARTS LIST |        |                        |          |  |  |  |
| No         | Sketch | Description            | Quantity |  |  |  |
| 1          |        | Chair                  | 1PC      |  |  |  |
| 2          |        | Seat Cushion           | 1PC      |  |  |  |
| 3          |        | LSF Front Leg          | 1PC      |  |  |  |
| 4          |        | RSF Front Leg          | 1PC      |  |  |  |
| 5          |        | LSF/RSF Rear Leg       | 2PCS     |  |  |  |
| 6          |        | Black Woven Dust Cover | 1PC      |  |  |  |

| HARDWARE LIST |               |                         |            |          |  |  |  |
|---------------|---------------|-------------------------|------------|----------|--|--|--|
| No            | Description   | Size                    | Sketch     | Quantity |  |  |  |
| А             | Bolt          | 5/16"-18 x 1 - 3/4"     |            | 8PCS     |  |  |  |
| В             | Spring Washer | 5/16"x11/32"x1/2"x1/16" | <b>(b)</b> | 8PCS     |  |  |  |
| С             | Flat Washer   | 5/16"x11/32"x3/4"x1/16" |            | 8PCS     |  |  |  |
| D             | Allen Key     | 5/32"                   |            | 1PC      |  |  |  |