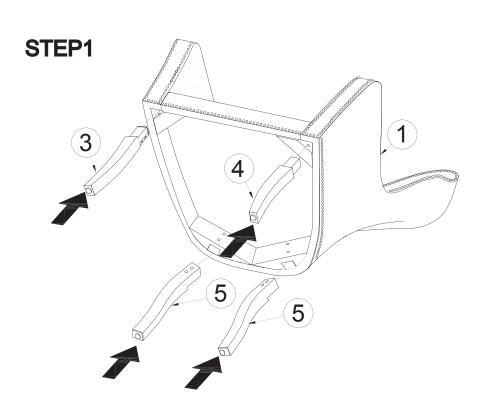

| DADTO LIGH |        |                        |          |  |  |  |
|------------|--------|------------------------|----------|--|--|--|
| PARTS LIST |        |                        |          |  |  |  |
| No         | Sketch | Description            | Quantity |  |  |  |
| 1          |        | Chair                  | 1PC      |  |  |  |
| 2          |        | Seat Cushion           | 1PC      |  |  |  |
| 3          |        | LSF Front Leg          | 1PC      |  |  |  |
| 4          |        | RSF Front Leg          | 1PC      |  |  |  |
| 5          |        | LSF/RSF Rear Leg       | 2PCS     |  |  |  |
| 6          |        | Black Woven Dust Cover | 1PC      |  |  |  |

| HARDWARE LIST |               |                         |            |          |  |  |  |
|---------------|---------------|-------------------------|------------|----------|--|--|--|
| No            | Description   | Size                    | Sketch     | Quantity |  |  |  |
| А             | Bolt          | 5/16"-18 x 1 - 3/4"     |            | 8PCS     |  |  |  |
| В             | Spring Washer | 5/16"x11/32"x1/2"x1/16" | <b>(b)</b> | 8PCS     |  |  |  |
| С             | Flat Washer   | 5/16"x11/32"x3/4"x1/16" |            | 8PCS     |  |  |  |
| D             | Allen Key     | 5/32"                   |            | 1PC      |  |  |  |