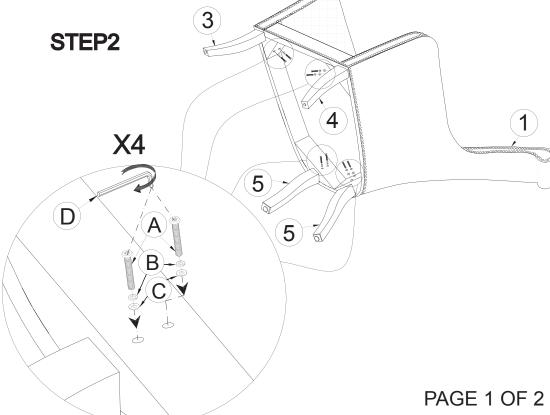

| DADTO LIGH |        |                        |          |  |  |  |
|------------|--------|------------------------|----------|--|--|--|
| PARTS LIST |        |                        |          |  |  |  |
| No         | Sketch | Description            | Quantity |  |  |  |
| 1          |        | Chair                  | 1PC      |  |  |  |
| 2          |        | Seat Cushion           | 1PC      |  |  |  |
| 3          |        | LSF Front Leg          | 1PC      |  |  |  |
| 4          |        | RSF Front Leg          | 1PC      |  |  |  |
| 5          |        | LSF/RSF Rear Leg       | 2PCS     |  |  |  |
| 6          |        | Black Woven Dust Cover | 1PC      |  |  |  |

| HARDWARE LIST |               |                         |            |          |  |  |  |
|---------------|---------------|-------------------------|------------|----------|--|--|--|
| No            | Description   | Size                    | Sketch     | Quantity |  |  |  |
| А             | Bolt          | 5/16"-18 x 1 - 3/4"     |            | 8PCS     |  |  |  |
| В             | Spring Washer | 5/16"x11/32"x1/2"x1/16" | <b>(b)</b> | 8PCS     |  |  |  |
| С             | Flat Washer   | 5/16"x11/32"x3/4"x1/16" |            | 8PCS     |  |  |  |
| D             | Allen Key     | 5/32"                   |            | 1PC      |  |  |  |