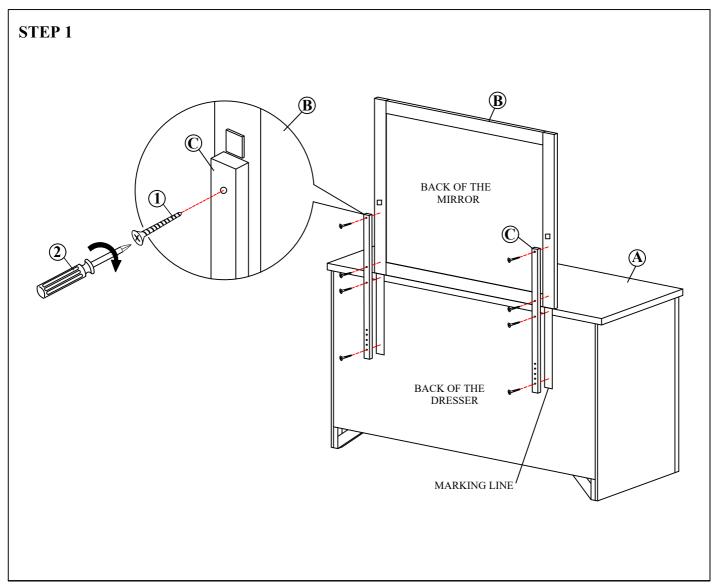

#### **BOX OF MIRROR**

| ITEM | DRAWING | DESCRIPTION    | QTY |
|------|---------|----------------|-----|
| В    |         | MIRROR         | 1   |
| С    |         | MIRROR SUPPORT | 2   |

## (BOX OF MIRROR) HARDWARE LIST

| ITEM | DRAWING | DESCRIPTION                    | QTY |
|------|---------|--------------------------------|-----|
| 1    | & minus | FLAT HEAD SCREW<br>(M4 x 32mm) | 8   |
| 2    |         | Assembly Tool<br>Not Included  | 1   |