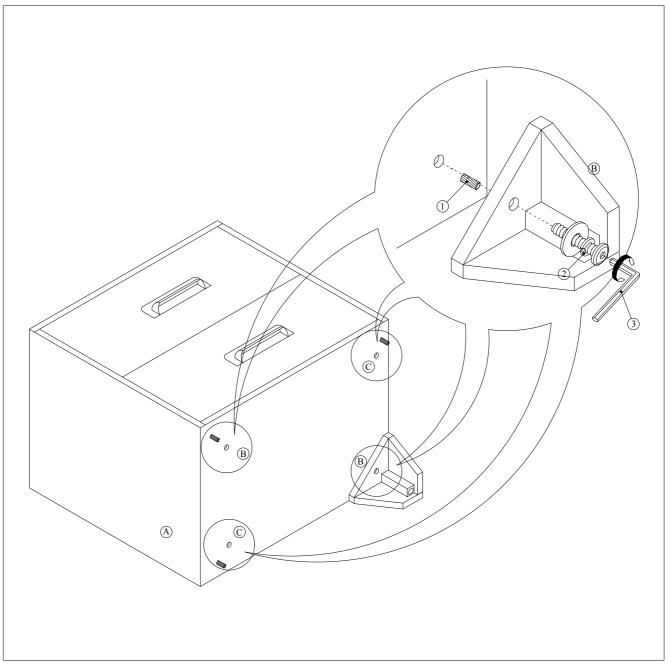

## ASSEMBLY INSTRUCTION

ITEM: B9200-2 NIGHT STAND

| BOX OF NIGHTSTAND<br>NIGHTSTAND |         |                                              |     |  |  |
|---------------------------------|---------|----------------------------------------------|-----|--|--|
| ITEM                            | DRAWING | DESCRIPTION                                  | QTY |  |  |
| A                               | 000     | NIGHTSTAND                                   | 1   |  |  |
| В                               |         | LEG (B)<br>(Located in the<br>bottom drawer) | 2   |  |  |
| С                               |         | LEG (C)<br>(Located in the<br>bottom drawer) | 2   |  |  |

| BOX OF NIGHTSTAND<br>HARDWARE LIST |                                         |                       |     |  |
|------------------------------------|-----------------------------------------|-----------------------|-----|--|
| ITEM                               | DRAWING                                 | DESCRIPTION           | QTY |  |
| 1                                  |                                         | WOOD DOWEL<br>M8x30mm | 4   |  |
| 2                                  | (M) | JCBC SCREW<br>M6x40mm | 4   |  |
| 3                                  |                                         | L-KEY<br>M4x65mm      | 1   |  |

## COMPLETED NIGHTSTAND ASSEMBLY

THE HARDWARE IS LOCATED IN THE PACKING ITEMS

NOTE : MUST TIGHT SCREWS PERIODICALL. WITH USE SCREWS MAY BECOME LOOSE. CHECK TIGHNESS OF ALL SCREWS EVERY 6-8 WEEKS.

**MADE IN MALAYSIA**