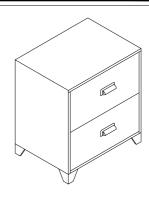

## COMPLETED NIGHTSTAND ASSEMBLY

THE HARDWARE IS LOCATED IN THE PACKING ITEMS

NOTE : MUST TIGHT SCREWS PERIODICALL. WITH USE SCREWS MAY BECOME LOOSE. CHECK TIGHNESS OF ALL SCREWS EVERY 6-8 WEEKS.

**MADE IN MALAYSIA**