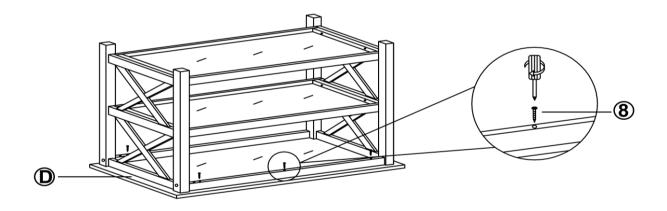

-|
| 2 | LONG BOLT<br>(M6 x 60mm - RBW)       |                                                   | 4PCS |
| 3 | WOOD PLUG<br>(13MM)                  |                                                   | 4PCS |
| 4 | SHORT BOLT<br>(M6 x 35mm - BLK)      |                                                   | 8PCS |
| 5 | LOCK WASHER<br>(M6 - RBW)            |                                                   | 8PCS |
| 6 | FLAT WASHER<br>(M6 - RBW)            |                                                   | 8PCS |
| 7 | BARREL NUT<br>(M6 - SR)              |                                                   | 4PCS |
| 8 | FLAT HEAD SCREW<br>(M4 x 25mm - RBW) | <del>()                                    </del> | 6PCS |

### ITEM:**5910**



## ASSEMBLY INSTRUCTIONS STEP 1



### STEP 2



## STEP 3 COMPLETE



COASTERFURNITURE.COM

PAGE 3 OF 3

### ITEM:**5910**





Note: Dimension tolerance ±5%