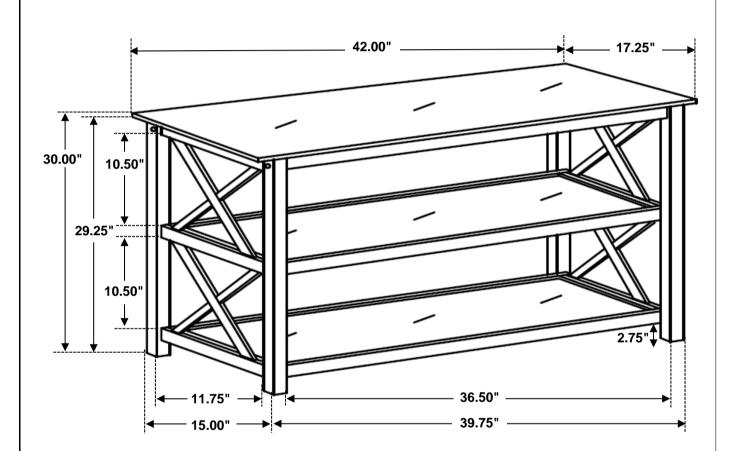

| 4PCS |
| 3 | WOOD PLUG<br>(13MM)                  |                                                   | 4PCS |
| 4 | SHORT BOLT<br>(M6 x 35mm - BLK)      |                                                   | 8PCS |
| 5 | LOCK WASHER<br>(M6 - RBW)            |                                                   | 8PCS |
| 6 | FLAT WASHER<br>(M6 - RBW)            |                                                   | 8PCS |
| 7 | BARREL NUT<br>(M6 - SR)              |                                                   | 4PCS |
| 8 | FLAT HEAD SCREW<br>(M4 x 25mm - RBW) | <del>()                                    </del> | 6PCS |

### ITEM:**5910**



## ASSEMBLY INSTRUCTIONS STEP 1



### STEP 2



## STEP 3 COMPLETE



COASTERFURNITURE.COM

PAGE 3 OF 3

### ITEM:**5910**





Note: Dimension tolerance ±5%