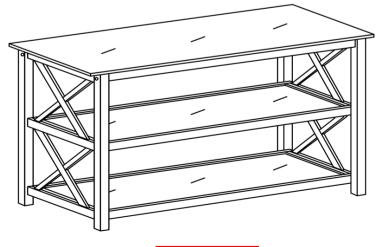

(M6 x 60mm - RBW)       |                                                   | 4PCS |
| 3 | WOOD PLUG<br>(13MM)                  |                                                   | 4PCS |
| 4 | SHORT BOLT<br>(M6 x 35mm - BLK)      |                                                   | 8PCS |
| 5 | LOCK WASHER<br>(M6 - RBW)            |                                                   | 8PCS |
| 6 | FLAT WASHER<br>(M6 - RBW)            |                                                   | 8PCS |
| 7 | BARREL NUT<br>(M6 - SR)              |                                                   | 4PCS |
| 8 | FLAT HEAD SCREW<br>(M4 x 25mm - RBW) | <del>()                                    </del> | 6PCS |

### ITEM:**5910**



## ASSEMBLY INSTRUCTIONS STEP 1



### STEP 2



## STEP 3 COMPLETE



COASTERFURNITURE.COM

PAGE 3 OF 3

### ITEM:**5910**





Note: Dimension tolerance ±5%