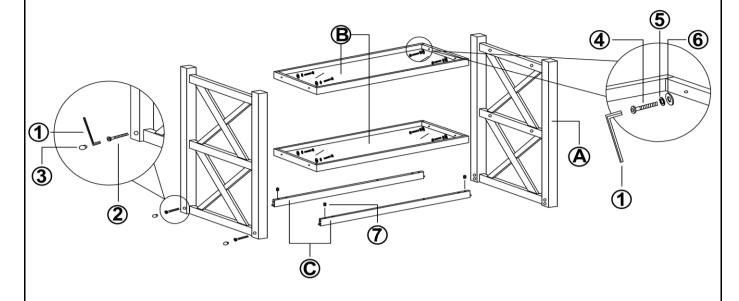

### **PARTS IDENTIFICATION**

| Α | LEG FRAME | 2PCS  |
|---|-----------|-------|
| В | SHELF     | 2SETS |
| С | APRON     | 2PCS  |
| D | TOP PANEL | 1PC   |

#### **HARDWARE IDENTIFICATION**

| 1 | ALLEN WRENCH<br>(M4 - BLK)           |                                                   | 1PC  |
|---|--------------------------------------|---------------------------------------------------|------|
| 2 | LONG BOLT<br>(M6 x 60mm - RBW)       |                                                   | 4PCS |
| 3 | WOOD PLUG<br>(13MM)                  |                                                   | 4PCS |
| 4 | SHORT BOLT<br>(M6 x 35mm - BLK)      |                                                   | 8PCS |
| 5 | LOCK WASHER<br>(M6 - RBW)            |                                                   | 8PCS |
| 6 | FLAT WASHER<br>(M6 - RBW)            |                                                   | 8PCS |
| 7 | BARREL NUT<br>(M6 - SR)              |                                                   | 4PCS |
| 8 | FLAT HEAD SCREW<br>(M4 x 25mm - RBW) | <del>()                                    </del> | 6PCS |

## ASSEMBLY INSTRUCTIONS STEP 1