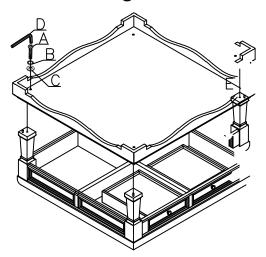

| HARDWARE LIST |       |                    |      |    |       |                   |      |
|---------------|-------|--------------------|------|----|-------|-------------------|------|
| NO            | SKETC | h hardware         | Q'TY | NO | SKETC | h hardware        | Q'TY |
| Α             |       | 1/4"*2" ALLEN BOLT | 12   | В  | 0     | Ø1/4" LOCK WASHER | 12   |
| С             | 0     | Ø1/4" FLAT WASHER  | 12   | D  |       | 4mm ALLEN WRENCH  | 1    |

use of this product bolts and screws may become loose over time! \*Don't attempt to modify parts!

Diagram2

Begin by placing the table upside down on a smooth surface please make sure the surface is not abrasive.