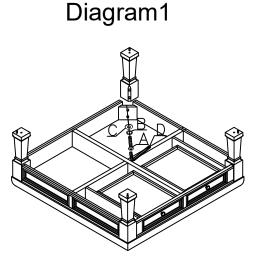

## ASSEMBLY INSTRUCTIONS T127/126-01 SQUARE UPH COCKTAIL TABLE

Thank you purchasing this quality product. Place all wooden parts on a clean and smooth surface such as a rug or carpet to avoid the parts from being scratched.Be sure to check all packing materials carefull for small parts may have come loose inside the carton during shipment, clarify and count all parts and compare with the parts list below. Do not tighten all screws / bolts until all completely assembled.

| HARDWARE LIST |       |                    |      |    |       |                   |      |
|---------------|-------|--------------------|------|----|-------|-------------------|------|
| NO            | SKETC | h hardware         | Q'TY | NO | SKETC | h hardware        | Q'TY |
| Α             |       | 1/4"*2" ALLEN BOLT | 12   | В  | 0     | Ø1/4" LOCK WASHER | 12   |
| С             | 0     | Ø1/4" FLAT WASHER  | 12   | D  |       | 4mm ALLEN WRENCH  | 1    |

These parts are cumbersome and heavy. Therefore, two people are recommended in order to prevent personal injury and insure the parts are not damaged during the assembly.

Important Notes
\*Keep all hardware parts out of reach of children!
\*Tighten screws periodically! With the