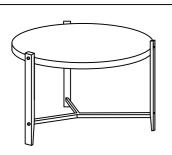

| PART LIST |      |           |      |  |  |
|-----------|------|-----------|------|--|--|
| NO        | DESC | QTY/PCS   |      |  |  |
| 1         |      | TABLE TOP | 1 PC |  |  |
| 2         |      | CROSS BAR | 1 PC |  |  |
| 3         |      | TABLE LEG | 3 PC |  |  |