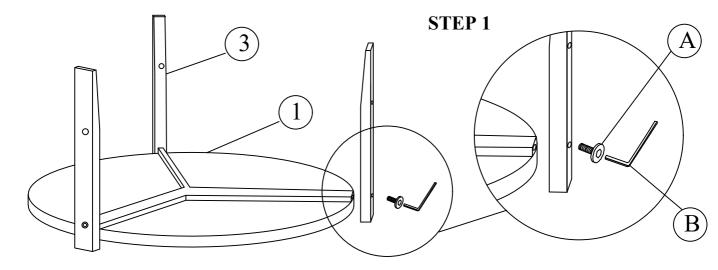

## IMPORTANT NOTE:

- Place all wooden parts on a clean and smooth surface such as a rug or carpet to avoid the parts from being scratched.
- Check to be sure that you have all parts and hardware.
- Remove all wrapping materials, including staples & packing straps before you start to assemble.
- Do not tighten all screws / bolts until all completely assembled.
- Keep all hardware parts out of reach of children!
- Tighten screws periodically! With the use of this product bolts and screws may become loose over time!
- Don't attempt to modify parts!

| PART LIST |      |           |      |  |  |
|-----------|------|-----------|------|--|--|
| NO        | DESC | QTY/PCS   |      |  |  |
| 1         |      | TABLE TOP | 1 PC |  |  |
| 2         |      | CROSS BAR | 1 PC |  |  |
| 3         |      | TABLE LEG | 3 PC |  |  |

| PART LIST |             |                     |         |  |
|-----------|-------------|---------------------|---------|--|
| NO        | DESCRIPTION |                     | QTY/PCS |  |
| A         |             | BOLT M8 x 40MM      | 6 PC    |  |
| В         |             | ALLEN KEY M5 x 60MM | 1 PC    |  |
| С         | 0           | WOOD BUTTON         | 6 PC    |  |