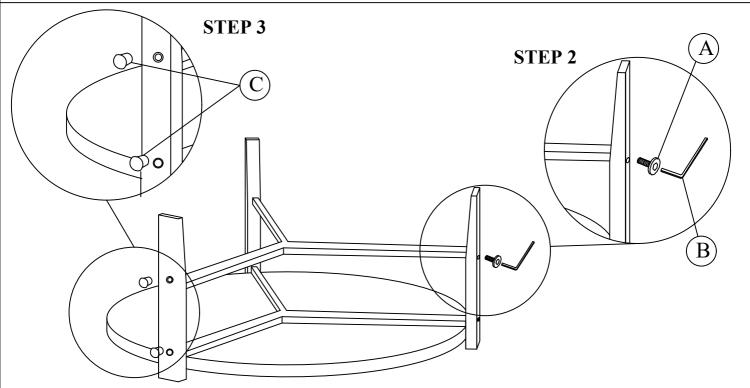

## IMPORTANT NOTE:

- Place all wooden parts on a clean and smooth surface such as a rug or carpet to avoid the parts from being scratched.
- Check to be sure that you have all parts and hardware.
- Remove all wrapping materials, including staples & packing straps before you start to assemble.
- Do not tighten all screws / bolts until all completely assembled.
- Keep all hardware parts out of reach of children!
- Tighten screws periodically! With the use of this product bolts and screws may become loose over time!
- Don't attempt to modify parts!

| PART LIST |      |           |      |  |  |
|-----------|------|-----------|------|--|--|
| NO        | DESC | QTY/PCS   |      |  |  |
| 1         |      | TABLE TOP | 1 PC |  |  |
| 2         |      | CROSS BAR | 1 PC |  |  |
| 3         |      | TABLE LEG | 3 PC |  |  |

| PART LIST |             |                     |         |  |
|-----------|-------------|---------------------|---------|--|
| NO        | DESCRIPTION |                     | QTY/PCS |  |
| A         |             | BOLT M8 x 40MM      | 6 PC    |  |
| В         |             | ALLEN KEY M5 x 60MM | 1 PC    |  |
| С         | 0           | WOOD BUTTON         | 6 PC    |  |