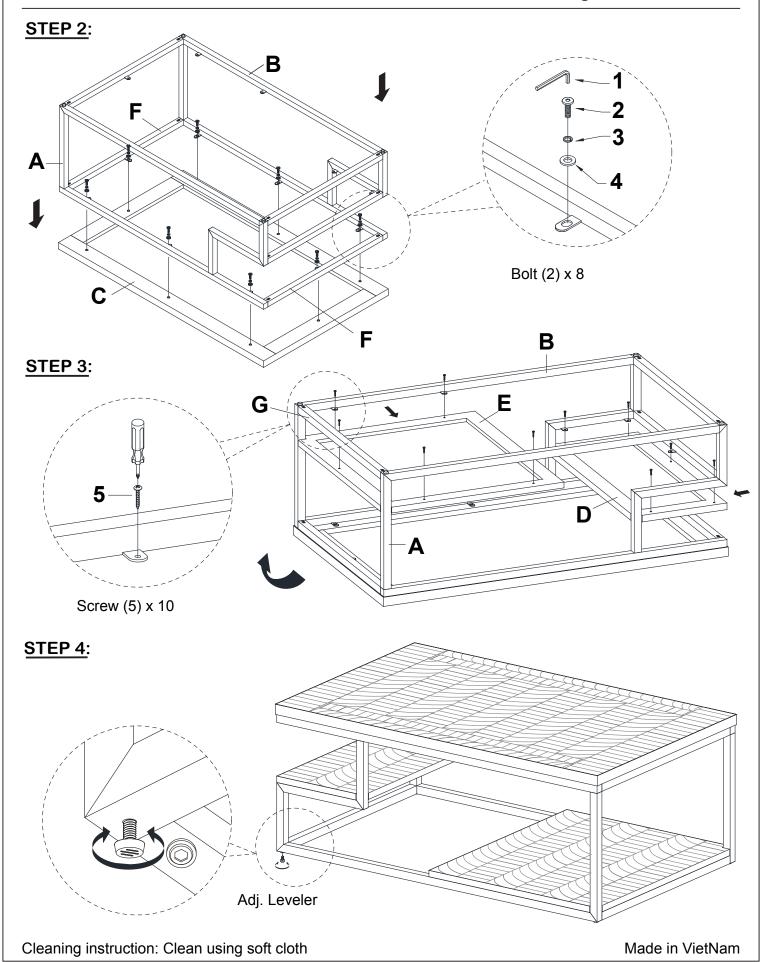

## ASSEMBLY INSTRUCTIONS

ITEM NO.:T365-01 T366-01 Rectangular Cocktail Table

Made in VietNam

Thank you for purchasing this quality product. Place all wooden parts on a clean and smooth surface such as a rug or carpet to avoid the parts from being scratched. Be sure to check all packing materials carefully for small parts may have come loose inside the carton during shipment, clarify and count all parts and compare with the parts list below. Do not tighten all screws / bolts until all completely assembled.

| Parts List |                  |      |  |  |
|------------|------------------|------|--|--|
| No.        | Description      | Q.ty |  |  |
| Α          | Front Frame      | 1PC  |  |  |
| В          | Back Frame       | 1PC  |  |  |
| С          | Panel Top        | 1PC  |  |  |
| D          | Upper Shelf      | 1PC  |  |  |
| Е          | Lower Shelf      | 1PC  |  |  |
| F          | Top Stretchers   | 2PCS |  |  |
| G          | Lower Stretchers | 2PCS |  |  |
| Н          | Bottom Stretcher | 1PC  |  |  |

Cleaning instruction: Clean using soft cloth

| Hardware List |               |        |                 |       |  |
|---------------|---------------|--------|-----------------|-------|--|
| No.           | Description   | Sketch | Size            | Q.ty  |  |
| 1             | Allen Key     |        | M4              | 1 pc  |  |
| 2             | Allen Bolt    |        | 1/4 x 18mm      | 18pcs |  |
| 3             | Spring Washer | 0      | Ø12 x 1/4 x 1mm | 18pcs |  |
| 4             | Flat Washer   |        | Ø16 x 1/4 x 2mm | 18pcs |  |
| 5             | Screws        | ©mmm>  | #4 x 20mm       | 10pcs |  |