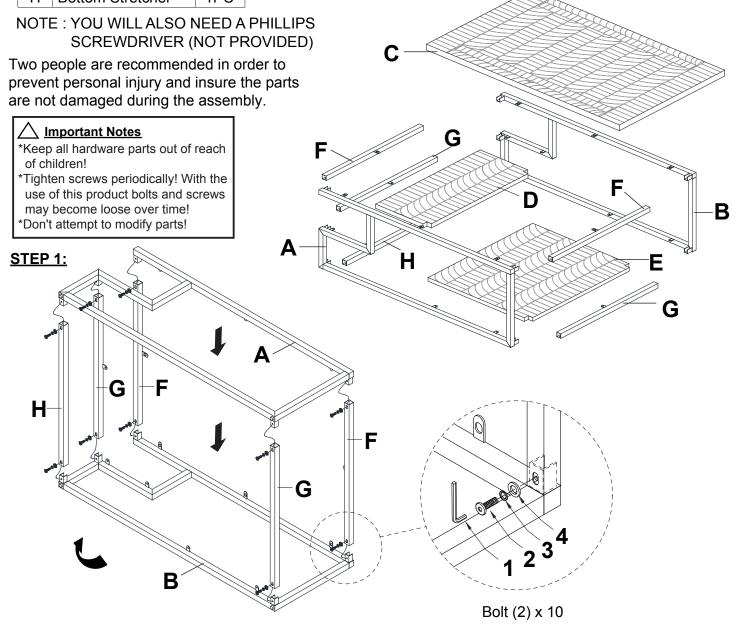

## ASSEMBLY INSTRUCTIONS

ITEM NO.:T365-01 T366-01 Rectangular Cocktail Table

Made in VietNam

Thank you for purchasing this quality product. Place all wooden parts on a clean and smooth surface such as a rug or carpet to avoid the parts from being scratched. Be sure to check all packing materials carefully for small parts may have come loose inside the carton during shipment, clarify and count all parts and compare with the parts list below. Do not tighten all screws / bolts until all completely assembled.

| Parts List |                  |      |  |  |
|------------|------------------|------|--|--|
| No.        | Description      | Q.ty |  |  |
| Α          | Front Frame      | 1PC  |  |  |
| В          | Back Frame       | 1PC  |  |  |
| С          | Panel Top        | 1PC  |  |  |
| D          | Upper Shelf      | 1PC  |  |  |
| Е          | Lower Shelf      | 1PC  |  |  |
| F          | Top Stretchers   | 2PCS |  |  |
| G          | Lower Stretchers | 2PCS |  |  |
| Н          | Bottom Stretcher | 1PC  |  |  |

Cleaning instruction: Clean using soft cloth

| Hardware List |               |        |                 |       |  |
|---------------|---------------|--------|-----------------|-------|--|
| No.           | Description   | Sketch | Size            | Q.ty  |  |
| 1             | Allen Key     |        | M4              | 1 pc  |  |
| 2             | Allen Bolt    |        | 1/4 x 18mm      | 18pcs |  |
| 3             | Spring Washer | 0      | Ø12 x 1/4 x 1mm | 18pcs |  |
| 4             | Flat Washer   |        | Ø16 x 1/4 x 2mm | 18pcs |  |
| 5             | Screws        | ©mmm>  | #4 x 20mm       | 10pcs |  |