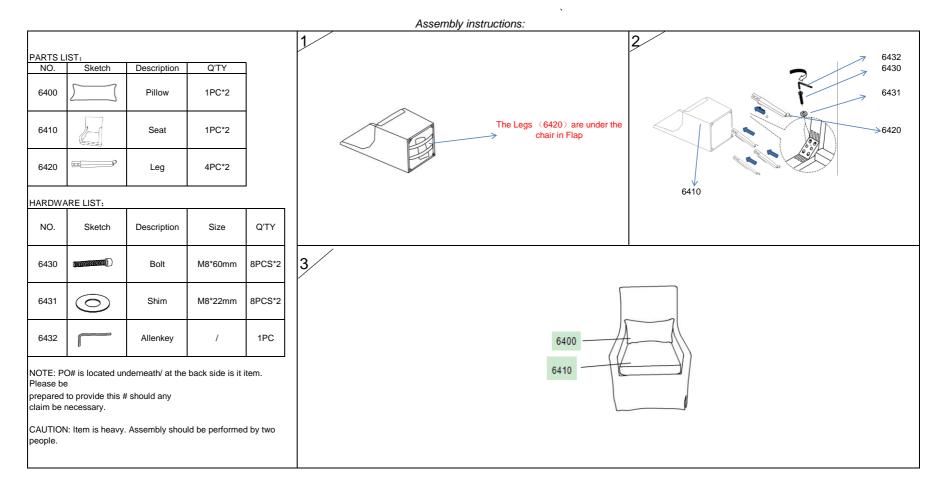

## BROADWAY DINING ARM CHAIR WITH CASTERS 326625/326629

|                    |        |                                  |  |                          | _                                                                                                                                                                                                                         |          | .*      |       |
|--------------------|--------|----------------------------------|--|--------------------------|---------------------------------------------------------------------------------------------------------------------------------------------------------------------------------------------------------------------------|----------|---------|-------|
| Vendor Information |        |                                  |  | Living Space Information |                                                                                                                                                                                                                           |          |         |       |
| Vendor Name:       |        | TLC                              |  | LS SKU: 326625/326629    |                                                                                                                                                                                                                           |          |         |       |
| Vendor Code:       |        | 943-1 CHARCOAL-C/943-1 NATURAL-C |  |                          | LS product Name: BROADWAY CHARCOAL DINING ARM CHAIR WITH CASTERS/ BROADWAY BEIGE DINING ARM CHAIR WITH CASTERS Vendor Model #: 943-1 CHARCOAL-C/943-1 NATURAL-C Vendor Collection: BROADWAY DINING ARM CHAIR WITH CASTERS |          |         |       |
| CODE               | PART#  | DESCRIPTION                      |  |                          | SHIPS IN 48 HRS                                                                                                                                                                                                           | QUANTITY | PRICING | NOTES |
| 6400               | Pillow | Pillow                           |  |                          | NO                                                                                                                                                                                                                        | 2        |         |       |
| 6410               | Seat   | Seat                             |  |                          | NO                                                                                                                                                                                                                        | 2        |         |       |
| 6420               | Leg    | Leg                              |  | ĺ                        | NO                                                                                                                                                                                                                        | 8        |         |       |