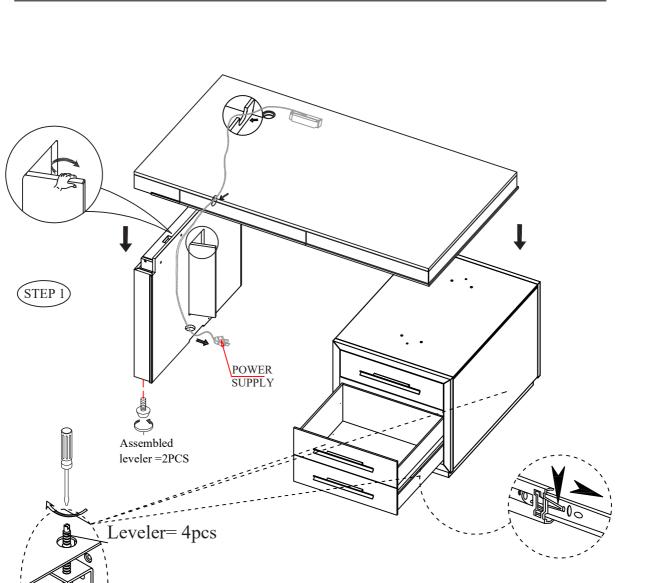

## Assembly Instruction Item No : PUR#480/PUR#481

Description : EXECUTIVE DESK TOP / EXECUTIVE DESK BASE

Parker House

To adjust and access levelers, first remove plastic cap if it have with a flat-head screwdriver. Using the same screwdriver, proceed to turn leveler clockwise to raise the piece, or counterclockwise to lower the piece.