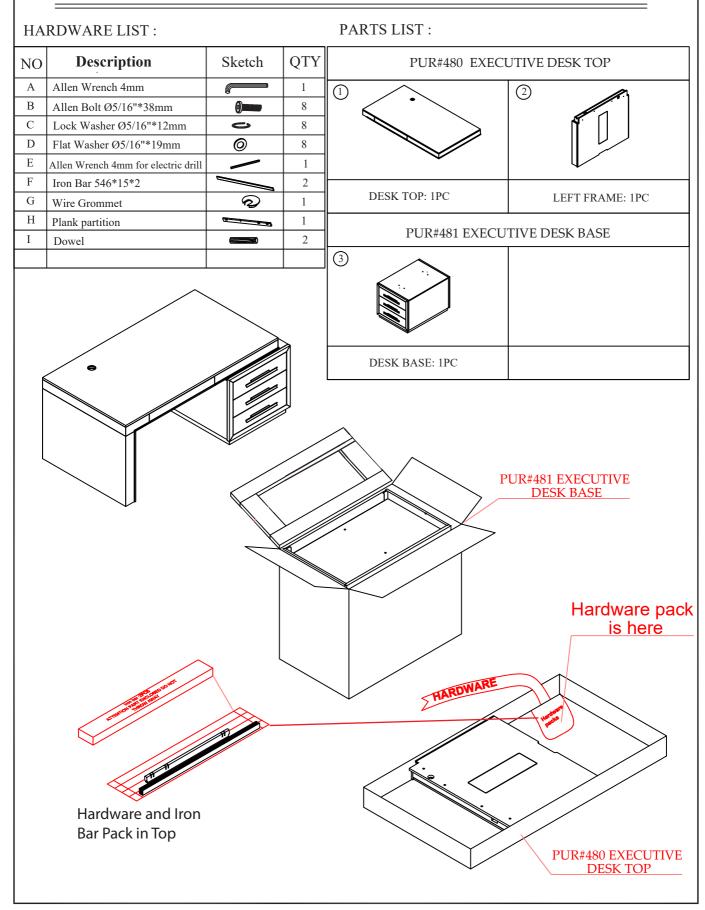

## **Assembly Instruction**

Parker House

## Item No : PUR#480/PUR#481 Description : EXECUTIVE DESK TOP / EXECUTIVE DESK BASE

Rev 1 :2021-07-27