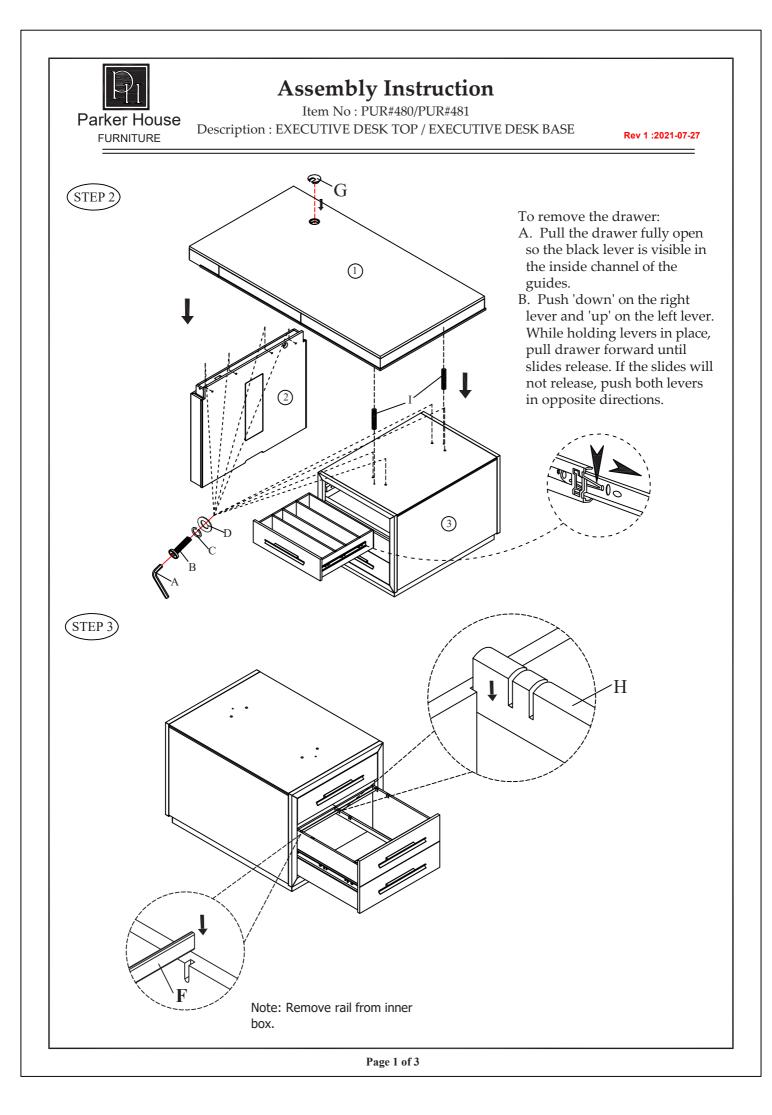

To remove the drawer:

A. Pull the drawer fully open so the black lever is visible in the inside channel of the guides.

Rev 1 :2021-07-27

B. Push 'down' on the right lever and 'up' on the left lever. While holding levers in place, pull drawer forward until slides release. If the slides will not release, push both levers in opposite directions.