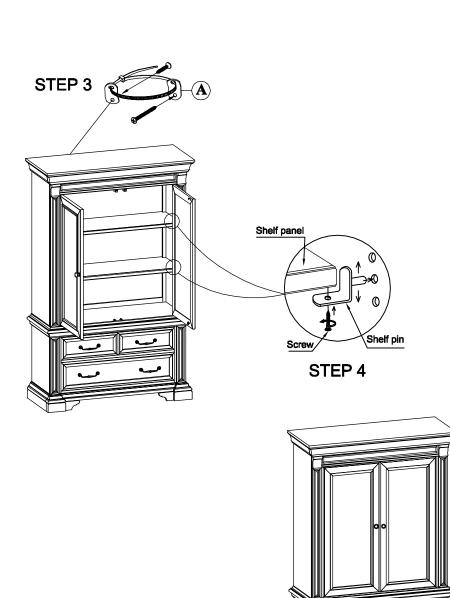

x8 RP334121-PIN Shelf Pin

x2 RP334121-HWKIT Hardware Kit include Bracket

x2 RP334121-SHELF Wood Shelf

x2 RC-FG-BROWN
Brown Leveler

x2 RC-BR-NAIL
Brown Plastic Nail