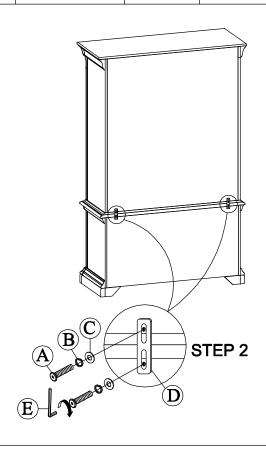

|     | HARDWARE LIST |        |             |          |  |  |  |
|-----|---------------|--------|-------------|----------|--|--|--|
| No. | Description   | Sketch | Size        | Quantity |  |  |  |
| Α   | Bolt          |        | 1/4" x 1"   | 4        |  |  |  |
| В   | Lock washer   | 0      | 1/4"        | 4        |  |  |  |
| С   | Flat washer   | 0      | 1/4" x 3/4" | 4        |  |  |  |
| D   | Bracket       |        | 4" x 1"     | 2        |  |  |  |
| E   | Allen key     |        | M4          | 1        |  |  |  |