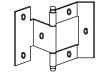

# SORENSON ARMOIRE BASE / SORENSON ARMOIRE TOP

x1 RC-ANTI-TIP
Anti-tipping Restraint

x2 COMGLIDE-10-45 Common Glide 10in-45mm

x2 RP334100-KNOB Knob with Screw

x4 RP334100-PULL Pull with Screw

X6 RP334121-HINGE Door Hinges