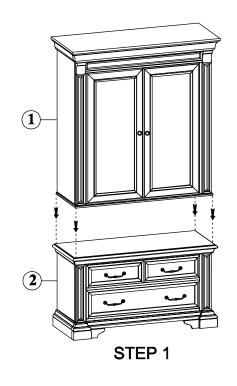

When placing furniture on non-carpeted flooring, HMI recommends the use of floor protection such as an area rug or furniture pads. Area rugs and padding not included with purchase.

|     | PARTS LIST   |        |          |  |  |  |
|-----|--------------|--------|----------|--|--|--|
| No. | Description  | Sketch | Quantity |  |  |  |
| 1   | Armoire Top  |        | 1        |  |  |  |
| 2   | Armoire Base | 22 22  | 1        |  |  |  |