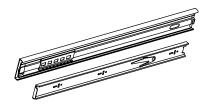

x8 RP334121-PIN Shelf Pin

x2 RP334121-HWKIT Hardware Kit include Bracket

x2 RP334121-SHELF Wood Shelf

x2 RC-FG-BROWN
Brown Leveler

x2 RC-BR-NAIL
Brown Plastic Nail