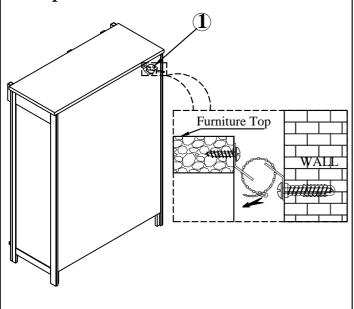

# STOREHOUSE ASSEMBLY INSTRUCTIONS ZSTR-7016 - STOREHOUSE CHEST

| HARDWARE FOR CHEST |                    |  |       |
|--------------------|--------------------|--|-------|
| Part #             | Part # DESCRIPTION |  | QTY   |
| 1                  | Tipping restraint  |  | 1 SET |

## Step 1:

Attach door to chest.

For your safety, please install tipping restraint by following instructions inside of the bag.