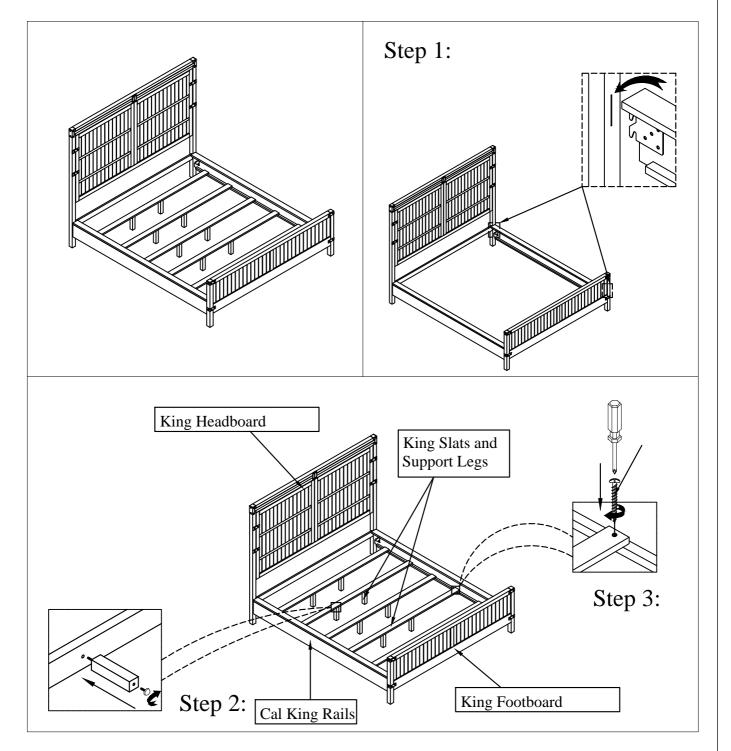

## Step 3:

1. Connect support legs (E) to slats (D).

1. Insert screws (1) into the slat holes & secure by using a Philip's Head Screwdriver. (Not included).

ZSTR-7004 - STOREHOUSE KING HEADBOARD ZSTR-7005 - STOREHOUSE KING FOOTBOARD AND SLATS ZSTR-7003 - STOREHOUSE KING/ QUEEN RAILS

## Step 3:

1. Connect support legs (E) to slats (D).

Thank you for choosing Legends Furniture!

Screwdriver. (Not included).