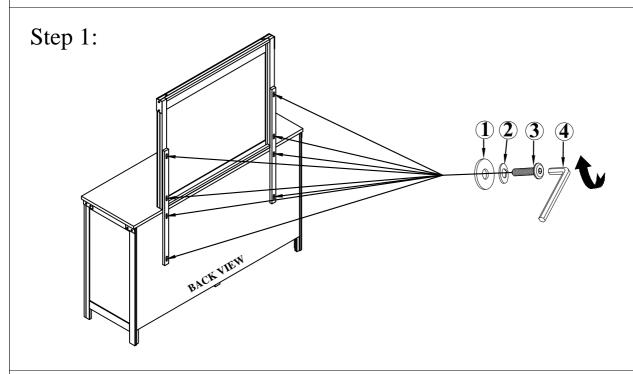

### ZSTR-7013 - STOREHOUSE DRESSER ZSTR-7014 - STOREHOUSE MIRROR

| HARDWARE FOR MIRROR AND DRESSER |                             |          |       |
|---------------------------------|-----------------------------|----------|-------|
| Part #                          | Part # DESCRIPTION          |          | QTY   |
| 1                               | Flat Washer 5/16" x 19 mm   | 8PCS     |       |
| 2                               | Spring washer 5/16" x 13 mm |          | 8PCS  |
| 3                               | Allen Bolt 5/16" x 38 mm    | <b>\</b> | 8PCS  |
| 4                               | Allen key                   |          | 1 PC  |
| 4                               | Straight Allen Key          |          | 1 PC  |
| 5                               | Tipping restraint           |          | 1 SET |

Attach Mirror Support to Dresser back and Mirror on Dresser using Flat Washer (1), Spring Washer (2), Allen Bolt (3), Allen key (4).

For your safety, please install tipping restraint by following instructions inside of the bag.