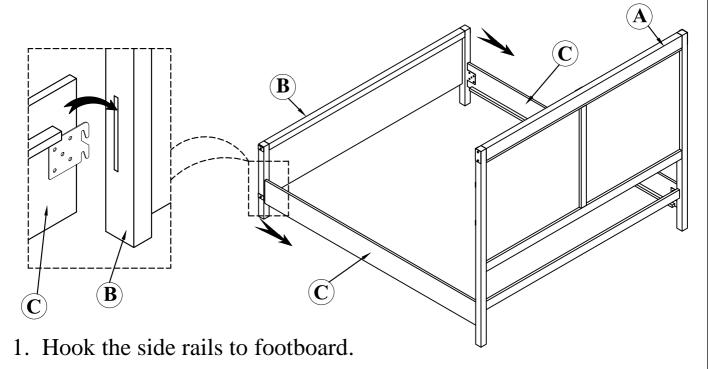

ZSTR-7001 - STOREHOUSE QUEEN HEADBOARD ZSTR-7002 - STOREHOUSE QUEEN FOOTBOARD AND SLATS ZSTR-7003 - STOREHOUSE KING/ QUEEN RAILS

| HARDWARE FOR QUEEN RAILS |                |        |        |
|--------------------------|----------------|--------|--------|
| Part #                   | DESCRIPTION    |        | QTY    |
| 1                        | Screw Ø4*30 mm | G-mmm- | 10 PCS |

ZSTR-7001 - STOREHOUSE QUEEN HEADBOARD ZSTR-7002 - STOREHOUSE QUEEN FOOTBOARD AND SLATS ZSTR-7003 - STOREHOUSE KING/ QUEEN RAILS

ZSTR-7001 - STOREHOUSE QUEEN HEADBOARD ZSTR-7002 - STOREHOUSE QUEEN FOOTBOARD AND SLATS ZSTR-7003 - STOREHOUSE KING/ QUEEN RAILS