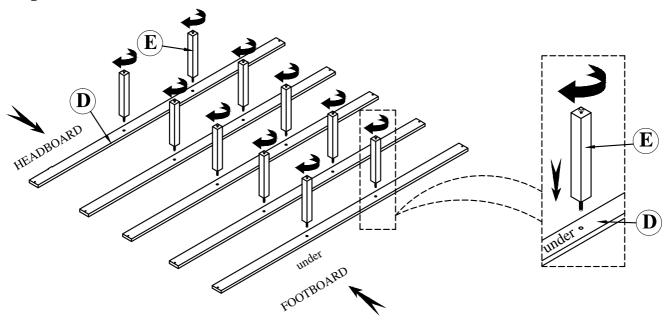

## Step 3:

1. Connect support legs (E) to slats (D).

1. Insert screws (1) into the slat holes & secure by using a Philip's Head Screwdriver. (Not included).

ZSTR-7004 - STOREHOUSE KING HEADBOARD ZSTR-7005 - STOREHOUSE KING FOOTBOARD AND SLATS ZSTR-7003 - STOREHOUSE KING/ QUEEN RAILS

## Step 3:

1. Connect support legs (E) to slats (D).

Thank you for choosing Legends Furniture!

Screwdriver. (Not included).