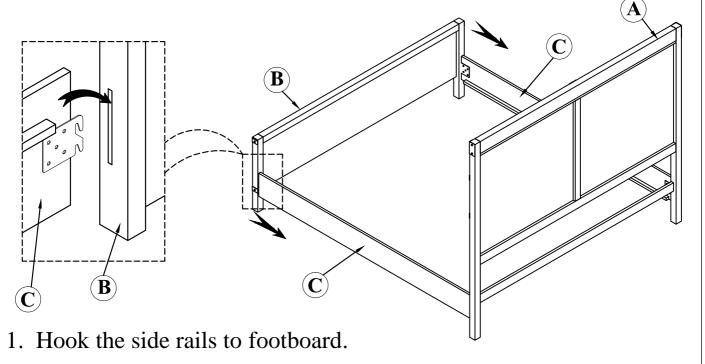

## Step 3:

1. Connect support legs (E) to slats (D).

1. Insert screws (1) into the slat holes & secure by using a Philip's Head Screwdriver. (Not included).

ZSTR-7004 - STOREHOUSE KING HEADBOARD ZSTR-7005 - STOREHOUSE KING FOOTBOARD AND SLATS ZSTR-7003 - STOREHOUSE KING/ QUEEN RAILS