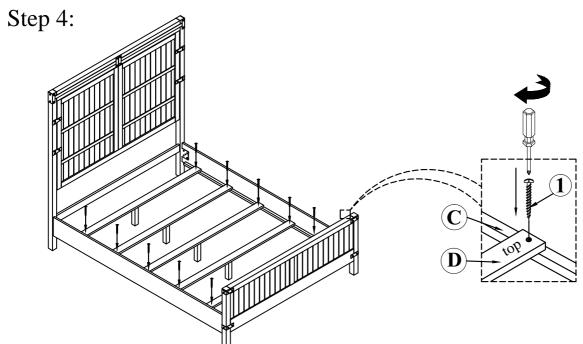

ZSTR-7001 - STOREHOUSE QUEEN HEADBOARD ZSTR-7002 - STOREHOUSE QUEEN FOOTBOARD AND SLATS ZSTR-7003 - STOREHOUSE KING/ QUEEN RAILS

| HARDWARE FOR QUEEN RAILS |                |        |        |
|--------------------------|----------------|--------|--------|
| Part #                   | DESCRIPTION    |        | QTY    |
| 1                        | Screw Ø4*30 mm | G-mmm- | 10 PCS |

| HARDWARE FOR KING RAILS |                  |        |        |
|-------------------------|------------------|--------|--------|
| Part #                  | rt # DESCRIPTION |        | QTY    |
| 1                       | Screw Ø4*30 mm   | G-mmm- | 10 PCS |

# STOREHOUSE ASSEMBLY INSTRUCTIONS ZSTR-7011 - STOREHOUSE CAL KING RAILS

| HARDWARE FOR CAL KING RAILS |                |        |        |
|-----------------------------|----------------|--------|--------|
| Part #                      | # DESCRIPTION  |        | QTY    |
| 1                           | Screw Ø4*30 mm | G-mmm- | 10 PCS |