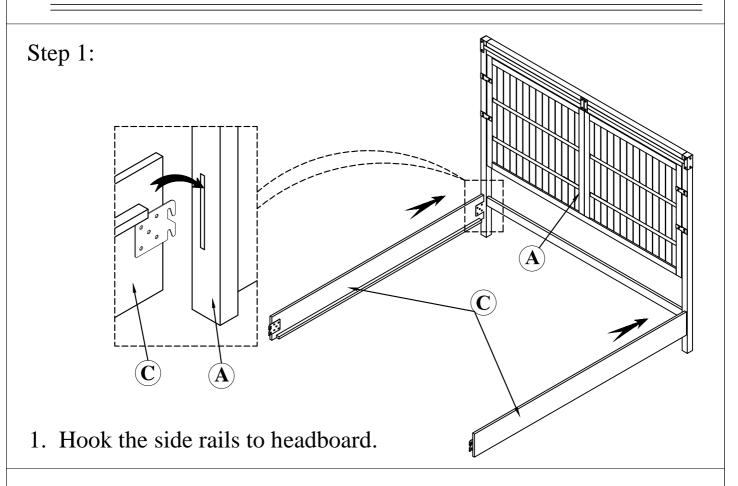

ZSTR-7001 - STOREHOUSE QUEEN HEADBOARD ZSTR-7002 - STOREHOUSE QUEEN FOOTBOARD AND SLATS ZSTR-7003 - STOREHOUSE KING/ QUEEN RAILS

| HARDWARE FOR QUEEN RAILS |                |        |        |
|--------------------------|----------------|--------|--------|
| Part #                   | DESCRIPTION    |        | QTY    |
| 1                        | Screw Ø4*30 mm | G-mmm- | 10 PCS |

ZSTR-7001 - STOREHOUSE QUEEN HEADBOARD ZSTR-7002 - STOREHOUSE QUEEN FOOTBOARD AND SLATS ZSTR-7003 - STOREHOUSE KING/ QUEEN RAILS

ZSTR-7001 - STOREHOUSE QUEEN HEADBOARD ZSTR-7002 - STOREHOUSE QUEEN FOOTBOARD AND SLATS ZSTR-7003 - STOREHOUSE KING/ QUEEN RAILS