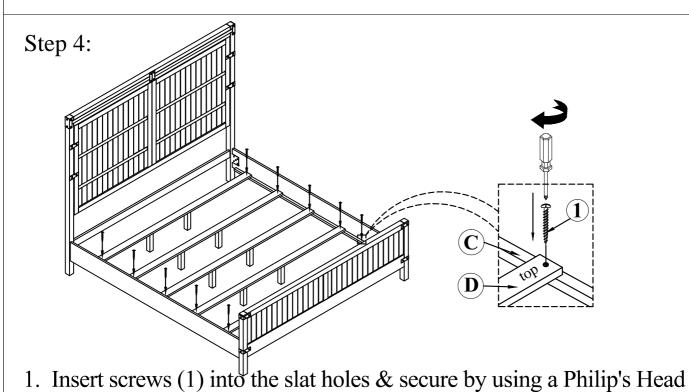

## Step 3:

1. Connect support legs (E) to slats (D).

1. Insert screws (1) into the slat holes & secure by using a Philip's Head Screwdriver. (Not included).

ZSTR-7004 - STOREHOUSE KING HEADBOARD ZSTR-7005 - STOREHOUSE KING FOOTBOARD AND SLATS ZSTR-7003 - STOREHOUSE KING/ QUEEN RAILS

## Step 3:

1. Connect support legs (E) to slats (D).

Thank you for choosing Legends Furniture!

Screwdriver. (Not included).