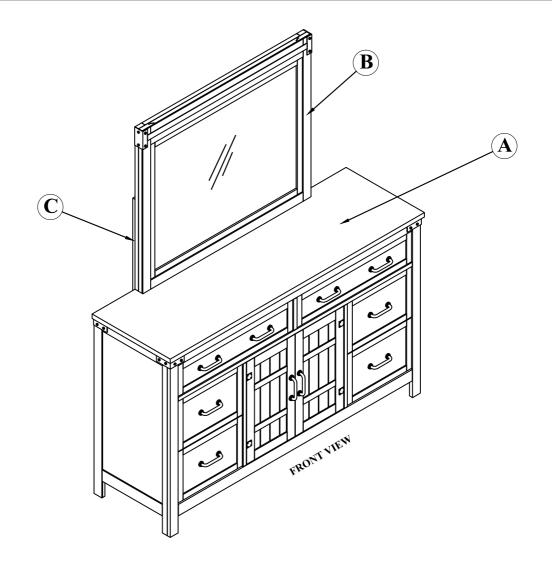

| Part # | DESCRIPTION    |  | QTY  |
|--------|----------------|--|------|
| A      | Dresser        |  | 1PC  |
| В      | Mirror         |  | 1PC  |
| С      | Mirror Support |  | 2PCS |

ZSTR-7013 - STOREHOUSE DRESSER ZSTR-7014 - STOREHOUSE MIRROR

Attach Mirror Support to Dresser back and Mirror on Dresser using Flat Washer (1), Spring Washer (2), Allen Bolt (3), Allen key (4).

For your safety, please install tipping restraint by following instructions inside of the bag.