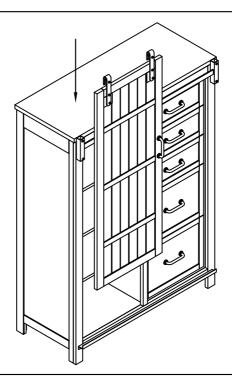

| Part # | DESCRIPTION |  | QTY |
|--------|-------------|--|-----|
| A      | Chest       |  | 1PC |
| В      | Door        |  | 1PC |

Thank you for choosing Legends Furniture!

## Step 1:

Attach door to chest.

For your safety, please install tipping restraint by following instructions inside of the bag.