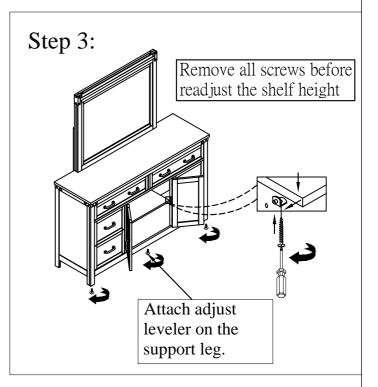

| Allen Bolt 5/16" x 38 mm    | <b>\</b> | 8PCS  |
| 4                               | Allen key                   |          | 1 PC  |
| 4                               | Straight Allen Key          |          | 1 PC  |
| 5                               | Tipping restraint           |          | 1 SET |

| Part # | DESCRIPTION    |  | QTY  |
|--------|----------------|--|------|
| A      | Dresser        |  | 1PC  |
| В      | Mirror         |  | 1PC  |
| С      | Mirror Support |  | 2PCS |





ZSTR-7013 - STOREHOUSE DRESSER ZSTR-7014 - STOREHOUSE MIRROR



Attach Mirror Support to Dresser back and Mirror on Dresser using Flat Washer (1), Spring Washer (2), Allen Bolt (3), Allen key (4).



For your safety, please install tipping restraint by following instructions inside of the bag.





# STOREHOUSE ASSEMBLY INSTRUCTIONS ZSTR-7016 - STOREHOUSE CHEST

| HARDWARE FOR CHEST |                    |  |       |
|--------------------|--------------------|--|-------|
| Part #             | Part # DESCRIPTION |  | QTY   |
| 1                  | Tipping restraint  |  | 1 SET |

| Part # | DESCRIPTION |  | QTY |
|--------|-------------|--|-----|
| A      | Chest       |  | 1PC |
| В      | Door        |  | 1PC |



Thank you for choosing Legends Furniture!

# STOREHOUSE ASSEMBLY INSTRUCTIONS ZSTR-7016 - STOREHOUSE CHEST

## Step 1:



Attach door to chest.





For your safety, please install tipping restraint by following instructions inside of the bag.