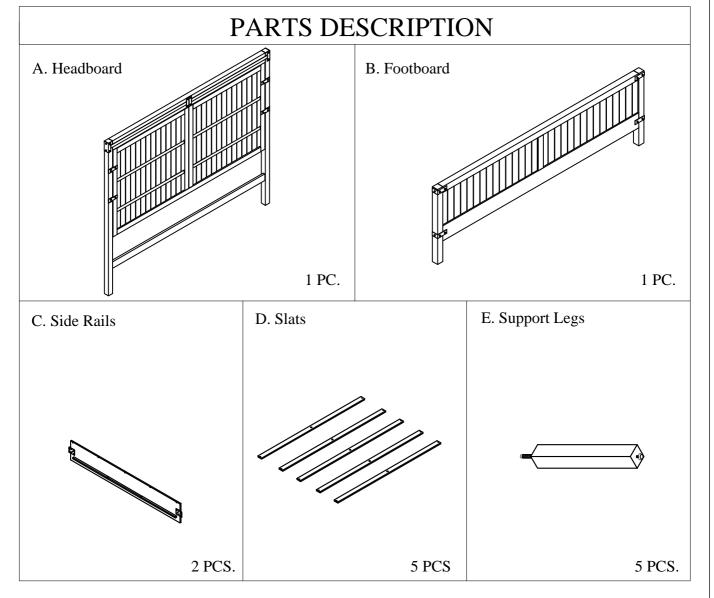

ZSTR-7001 - STOREHOUSE QUEEN HEADBOARD ZSTR-7002 - STOREHOUSE QUEEN FOOTBOARD AND SLATS ZSTR-7003 - STOREHOUSE KING/ QUEEN RAILS

| HARDWARE FOR QUEEN RAILS |                |        |        |
|--------------------------|----------------|--------|--------|
| Part #                   | DESCRIPTION    |        | QTY    |
| 1                        | Screw Ø4*30 mm | G-mmm- | 10 PCS |

ZSTR-7001 - STOREHOUSE QUEEN HEADBOARD ZSTR-7002 - STOREHOUSE QUEEN FOOTBOARD AND SLATS ZSTR-7003 - STOREHOUSE KING/ QUEEN RAILS

ZSTR-7001 - STOREHOUSE QUEEN HEADBOARD ZSTR-7002 - STOREHOUSE QUEEN FOOTBOARD AND SLATS ZSTR-7003 - STOREHOUSE KING/ QUEEN RAILS