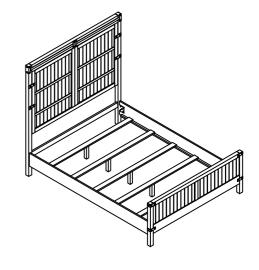

ZSTR-7001 - STOREHOUSE QUEEN HEADBOARD ZSTR-7002 - STOREHOUSE QUEEN FOOTBOARD AND SLATS ZSTR-7003 - STOREHOUSE KING/ QUEEN RAILS

| HARDWARE FOR QUEEN RAILS |                |        |        |
|--------------------------|----------------|--------|--------|
| Part #                   | DESCRIPTION    |        | QTY    |
| 1                        | Screw Ø4*30 mm | G-mmm- | 10 PCS |

ZSTR-7001 - STOREHOUSE QUEEN HEADBOARD ZSTR-7002 - STOREHOUSE QUEEN FOOTBOARD AND SLATS ZSTR-7003 - STOREHOUSE KING/ QUEEN RAILS

ZSTR-7001 - STOREHOUSE QUEEN HEADBOARD ZSTR-7002 - STOREHOUSE QUEEN FOOTBOARD AND SLATS ZSTR-7003 - STOREHOUSE KING/ QUEEN RAILS