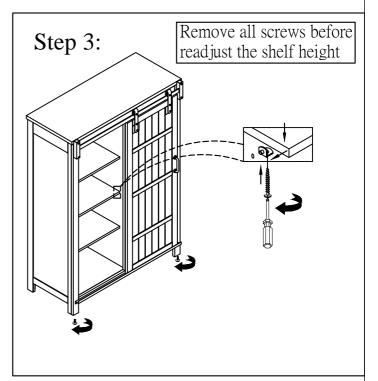

# STOREHOUSE ASSEMBLY INSTRUCTIONS ZSTR-7016 - STOREHOUSE CHEST

| HARDWARE FOR CHEST |                    |  |       |
|--------------------|--------------------|--|-------|
| Part #             | Part # DESCRIPTION |  | QTY   |
| 1                  | Tipping restraint  |  | 1 SET |

## Step 1:

Attach door to chest.

For your safety, please install tipping restraint by following instructions inside of the bag.