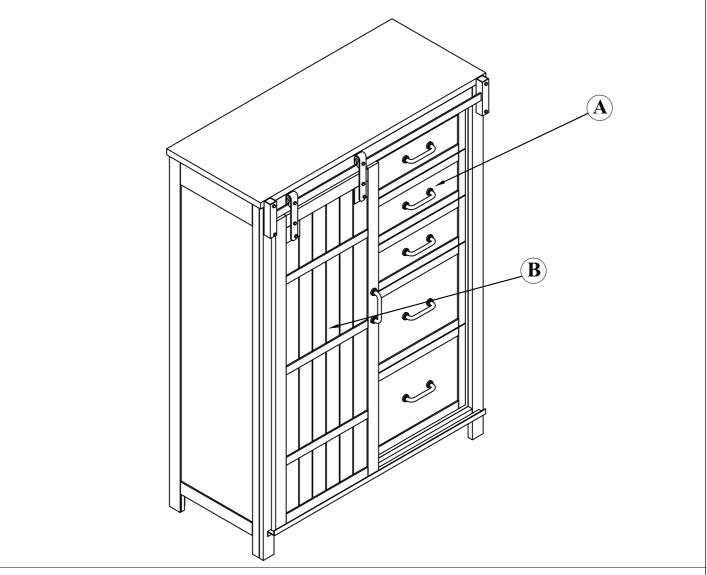

| Part # | DESCRIPTION |  | QTY |
|--------|-------------|--|-----|
| A      | Chest       |  | 1PC |
| В      | Door        |  | 1PC |

Thank you for choosing Legends Furniture!

## Step 1:

Attach door to chest.

For your safety, please install tipping restraint by following instructions inside of the bag.