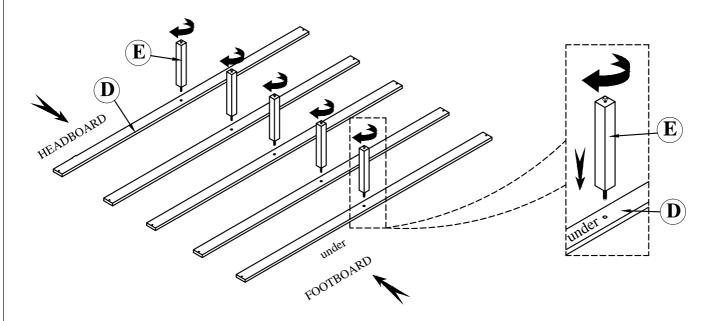

## Step 3:

1. Connect support legs (E) to slats (D).

1. Insert screws (1) into the slat holes & secure by using a Philip's Head Screwdriver. (Not included).

ZSTR-7004 - STOREHOUSE KING HEADBOARD ZSTR-7005 - STOREHOUSE KING FOOTBOARD AND SLATS ZSTR-7003 - STOREHOUSE KING/ QUEEN RAILS

## Step 3:

1. Connect support legs (E) to slats (D).

Thank you for choosing Legends Furniture!

Screwdriver. (Not included).