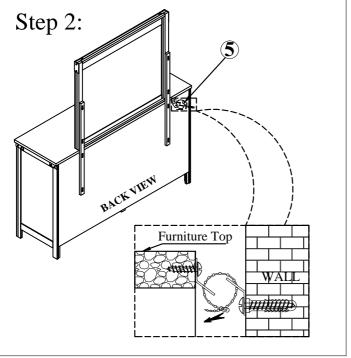

### ZSTR-7013 - STOREHOUSE DRESSER ZSTR-7014 - STOREHOUSE MIRROR

| HARDWARE FOR MIRROR AND DRESSER |                             |          |       |
|---------------------------------|-----------------------------|----------|-------|
| Part #                          | Part # DESCRIPTION          |          | QTY   |
| 1                               | Flat Washer 5/16" x 19 mm   | 8PCS     |       |
| 2                               | Spring washer 5/16" x 13 mm |          | 8PCS  |
| 3                               | Allen Bolt 5/16" x 38 mm    | <b>\</b> | 8PCS  |
| 4                               | Allen key                   |          | 1 PC  |
| 4                               | Straight Allen Key          |          | 1 PC  |
| 5                               | Tipping restraint           |          | 1 SET |

Attach Mirror Support to Dresser back and Mirror on Dresser using Flat Washer (1), Spring Washer (2), Allen Bolt (3), Allen key (4).

For your safety, please install tipping restraint by following instructions inside of the bag.