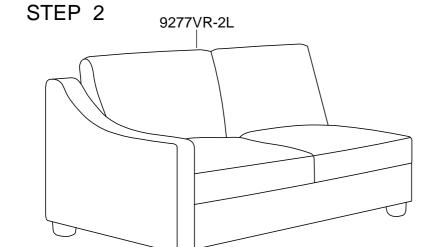

| 5   | WOODEN LEGS |
| С   | @);;;;;;;;;;;;;;;;;;;;;;;;;;;;;;;;;;;; | 5   | BOLT        |
| D   | M5*100*38mm                            | 1   | ALLEN KEY   |

MADE IN VIETNAM Page: 1/2



## **ASSEMBLY INSTRUCTION**

ITEM NO: 9277VR-RC RSF CHAISE

### STEP 1





#### CARE INSTRUCTION FOR FABRIC FURNITURE

In order to maintain the original appearance of your fabric funiture, please follow below simple care procedures.

°Avoid exposing furniture directly to sunlight or heating and air conditioning outlets. Exposure to sunlight or heating and air conditioning outlets will fade/damage fabric.

°Wipe gently with a damp soft cloth to remove dust, dirt and any grime build up.

MADE IN VIETNAM Page: 2/2



## **ASSEMBLY INSTRUCTION**

ITEM NO: 9277VR-2L LSF 2- SEATER

### STEP 1







#### CARE INSTRUCTION FOR FABRIC FURNITURE

In order to maintain the original appearance of your fabric funiture, please follow below simple care procedures.

°Avoid exposing furniture directly to sunlight or heating and air conditioning outlets. Exposure to sunlight or heating and air conditioning outlets will fade/damage fabric.

°Wipe gently with a damp soft cloth to remove dust, dirt and any grime build up.

MADE IN VIETNAM Page: 2/2