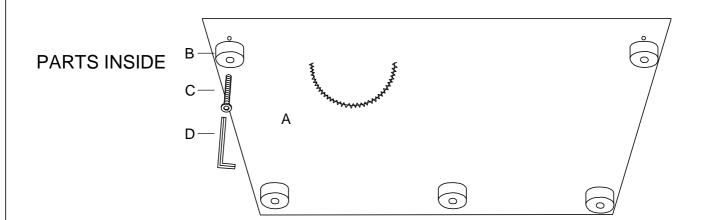

# **ASSEMBLY INSTRUCTION**

ITEM NO: 9277VR-RC RSF CHAISE

LEGS AND HARDWARE ARE STORED IN THE BOTTOM OF THE SEAT, PLEASE TAKE OUT FOR ASSEMBLY.

| NC | ). | PARTS LIST | QTY | DESCRIPTION |
|----|----|------------|-----|-------------|
| A  |    |            | 1   | RSF CHAISE  |

| NO. | HARDWARE LIST                          | QTY | DESCRIPTION |
|-----|----------------------------------------|-----|-------------|
| В   | 80*80*50mm                             | 5   | WOODEN LEGS |
| С   | @);;;;;;;;;;;;;;;;;;;;;;;;;;;;;;;;;;;; | 5   | BOLT        |
| D   | M5*100*38mm                            | 1   | ALLEN KEY   |