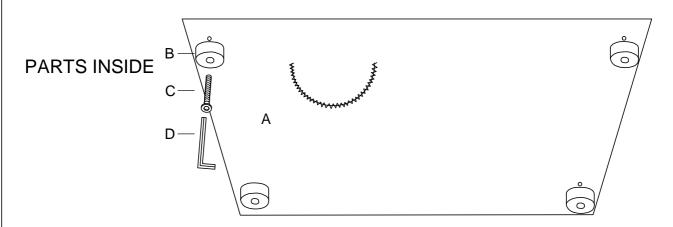

# **ASSEMBLY INSTRUCTION**

ITEM NO: 9277VR-RC RSF CHAISE

LEGS AND HARDWARE ARE STORED IN THE BOTTOM OF THE SEAT, PLEASE TAKE OUT FOR ASSEMBLY.

| NC | ). | PARTS LIST | QTY | DESCRIPTION |
|----|----|------------|-----|-------------|
| A  |    |            | 1   | RSF CHAISE  |

| NO. | HARDWARE LIST                          | QTY | DESCRIPTION |
|-----|----------------------------------------|-----|-------------|
| В   | 80*80*50mm                             | 5   | WOODEN LEGS |
| С   | @);;;;;;;;;;;;;;;;;;;;;;;;;;;;;;;;;;;; | 5   | BOLT        |
| D   | M5*100*38mm                            | 1   | ALLEN KEY   |