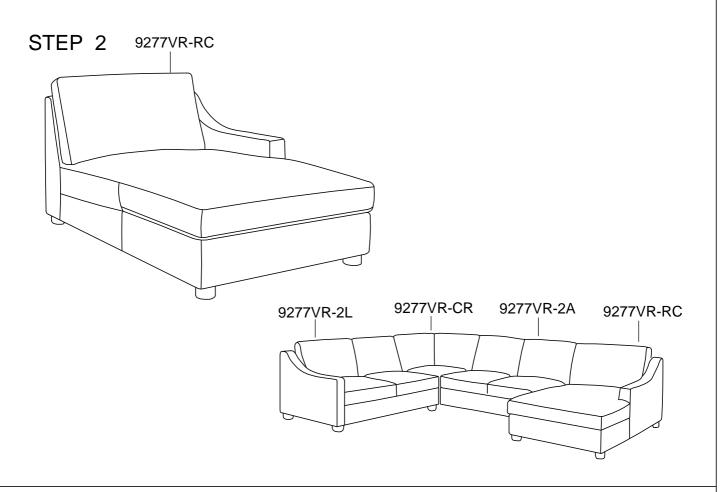

# **ASSEMBLY INSTRUCTION**

ITEM NO: 9277VR-RC RSF CHAISE

LEGS AND HARDWARE ARE STORED IN THE BOTTOM OF THE SEAT, PLEASE TAKE OUT FOR ASSEMBLY.

| NC | ). | PARTS LIST | QTY | DESCRIPTION |
|----|----|------------|-----|-------------|
| A  |    |            | 1   | RSF CHAISE  |

| NO. | HARDWARE LIST                          | QTY | DESCRIPTION |
|-----|----------------------------------------|-----|-------------|
| В   | 80*80*50mm                             | 5   | WOODEN LEGS |
| С   | @);;;;;;;;;;;;;;;;;;;;;;;;;;;;;;;;;;;; | 5   | BOLT        |
| D   | M5*100*38mm                            | 1   | ALLEN KEY   |

MADE IN VIETNAM Page: 1/2



## **ASSEMBLY INSTRUCTION**

ITEM NO: 9277VR-RC RSF CHAISE

### STEP 1





#### CARE INSTRUCTION FOR FABRIC FURNITURE

In order to maintain the original appearance of your fabric funiture, please follow below simple care procedures.

°Avoid exposing furniture directly to sunlight or heating and air conditioning outlets. Exposure to sunlight or heating and air conditioning outlets will fade/damage fabric.

°Wipe gently with a damp soft cloth to remove dust, dirt and any grime build up.

MADE IN VIETNAM Page: 2/2



## **ASSEMBLY INSTRUCTION**

ITEM NO: 9277VR-2L LSF 2- SEATER

### STEP 1







#### CARE INSTRUCTION FOR FABRIC FURNITURE

In order to maintain the original appearance of your fabric funiture, please follow below simple care procedures.

°Avoid exposing furniture directly to sunlight or heating and air conditioning outlets. Exposure to sunlight or h