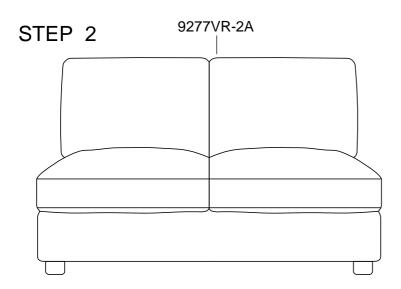

r conditioning outlets will fade/damage fabric.

°Wipe gently with a damp soft cloth to remove dust, dirt and any grime build up.



ITEM NO: 9277VR-2A ARMLESS 2- SEATER

LEGS AND HARDWARE ARE STORED IN THE BOTTOM OF THE SEAT, PLEASE TAKE OUT FOR ASSEMBLY.

| NO. | PARTS LIST | QTY | DESCRIPTION       |
|-----|------------|-----|-------------------|
| А   |            | 1   | ARMLESS 2- SEATER |

| NO. | HARDWARE LIST                          | QTY | DESCRIPTION |
|-----|----------------------------------------|-----|-------------|
| В   | 80*80*50mm                             | 4   | WOODEN LEGS |
| С   | @))))))))))))))))))))))))))))))))))))) | 4   | BOLT        |
| D   | M5*100*38mm                            | 1   | ALLEN KEY   |



ITEM NO: 9277VR-2A ARMLESS 2- SEATER

### STEP 1







#### CARE INSTRUCTION FOR FABRIC FURNITURE

In order to maintain the original appearance of your fabric funiture, please follow below simple care procedures.

°Avoid exposing furniture directly to sunlight or heating and air conditioning outlets. Exposure to sunlight or heating and air conditioning outlets will fade/damage fabric.

°Wipe gently with a damp soft cloth to remove dust, dirt and any grime build up.



ITEM NO: 9277VR-RC RSF CHAISE

LEGS AND HARDWARE ARE STORED IN THE BOTTOM OF THE SEAT, PLEASE TAKE OUT FOR ASSEMBLY.

| NC | ). | PARTS LIST | QTY | DESCRIPTION |
|----|----|------------|-----|-------------|
| A  |    |            | 1   | RSF CHAISE  |

| NO. | HARDWARE LIST                          | QTY | DESCRIPTION |
|-----|----------------------------------------|-----|-