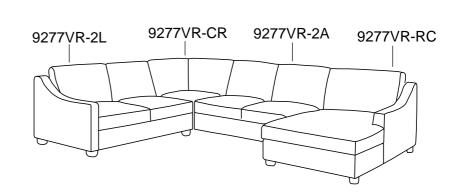

ITEM NO: 9277VR-CR CORNER SEAT

ITEM NO: 9277VR-2A ARMLESS 2- SEATER

ITEM NO: 9277VR-RC RSF CHAISE