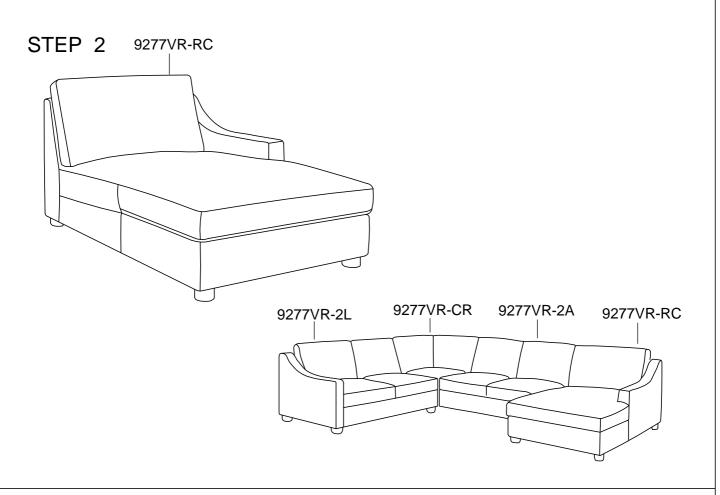

ht or heating and air conditioning outlets will fade/damage fabric.

°Wipe gently with a damp soft cloth to remove dust, dirt and any grime build up.



ITEM NO: 9277VR-RC RSF CHAISE

LEGS AND HARDWARE ARE STORED IN THE BOTTOM OF THE SEAT, PLEASE TAKE OUT FOR ASSEMBLY.

| NC | ). | PARTS LIST | QTY | DESCRIPTION |
|----|----|------------|-----|-------------|
| A  |    |            | 1   | RSF CHAISE  |

| NO. | HARDWARE LIST                          | QTY | DESCRIPTION |
|-----|----------------------------------------|-----|-------------|
| В   | 80*80*50mm                             | 5   | WOODEN LEGS |
| С   | @))))))))))))))))))))))))))))))))))))) | 5   | BOLT        |
| D   | M5*100*38mm                            | 1   | ALLEN KEY   |



ITEM NO: 9277VR-RC RSF CHAISE

### STEP 1





#### CARE INSTRUCTION FOR FABRIC FURNITURE

In order to maintain the original appearance of your fabric funiture, please follow below simple care procedures.

°Avoid exposing furniture directly to sunlight or heating and air conditioning outlets. Exposure to sunlight or heating and air conditioning outlets will fade/damage fabric.

°Wipe gently with a damp soft cloth to remove dust, dirt and any grime build up.