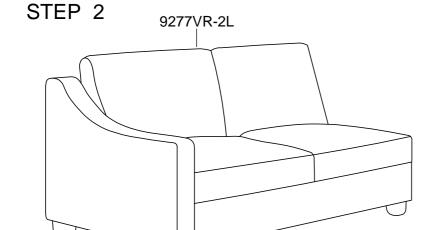

ITEM NO: 9277VR-2L LSF 2- SEATER

LEGS AND HARDWARE ARE STORED IN THE BOTTOM OF THE SEAT, PLEASE TAKE OUT FOR ASSEMBLY.

| NO. | PARTS LIST | QTY | DESCRIPTION   |
|-----|------------|-----|---------------|
| Α   |            | 1   | LSF 2- SEATER |

| NO. | HARDWARE LIST                          | QTY | DESCRIPTION |
|-----|----------------------------------------|-----|-------------|
| В   | 80*80*50mm                             | 4   | WOODEN LEGS |
| С   | @);;;;;;;;;;;;;;;;;;;;;;;;;;;;;;;;;;;; | 4   | BOLT        |
| D   | M5*100*38mm                            | 1   | ALLEN KEY   |



ITEM NO: 9277VR-2L LSF 2- SEATER

### STEP 1







#### CARE INSTRUCTION FOR FABRIC FURNITURE

In order to maintain the original appearance of your fabric funiture, please follow below simple care procedures.

°Avoid exposing furniture directly to sunlight or heating and air conditioning outlets. Exposure to sunlight or heating and air conditioning outlets will fade/damage fabric.

°Wipe gently with a damp soft cloth to remove dust, dirt and any grime build up.



ITEM NO: 9277VR-CR CORNER SEAT

LEGS AND HARDWARE ARE STORED IN THE BOTTOM OF THE SEAT, PLEASE TAKE OUT FOR ASSEMBLY.

| NO. | PARTS LIST | QTY | DESCRIPTION |
|-----|------------|-----|-------------|
| Α   |            | 1   | CORNER SEAT |

| NO. | HARDWARE LIST                           | QTY | DESCRIPTION |
|-----|-----------------------------------------|-----|----------