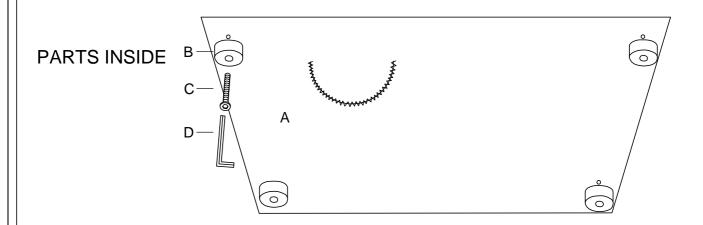

°Wipe gently with a damp soft cloth to remove dust, dirt and any grime build up.

ITEM NO: 9277VR-CR CORNER SEAT

LEGS AND HARDWARE ARE STORED IN THE BOTTOM OF THE SEAT, PLEASE TAKE OUT FOR ASSEMBLY.

| NO. | PARTS LIST | QTY | DESCRIPTION |
|-----|------------|-----|-------------|
| Α   |            | 1   | CORNER SEAT |

| NO. | HARDWARE LIST                           | QTY | DESCRIPTION |
|-----|-----------------------------------------|-----|-------------|
| В   | 80*80*50mm                              | 4   | WOODEN LEGS |
| С   | (A) | 4   | BOLT        |
| D   | M5*100*38mm                             | 1   | ALLEN KEY   |