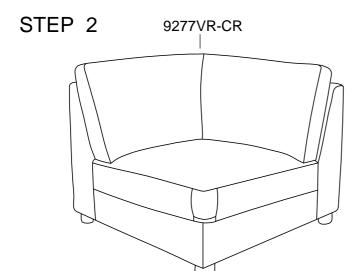

conditioning outlets. Exposure to sunlight or heating and air conditioning outlets will fade/damage fabric.

°Wipe gently with a damp soft cloth to remove dust, dirt and any grime build up.



ITEM NO: 9277VR-CR CORNER SEAT

LEGS AND HARDWARE ARE STORED IN THE BOTTOM OF THE SEAT, PLEASE TAKE OUT FOR ASSEMBLY.

| NO. | PARTS LIST | QTY | DESCRIPTION |
|-----|------------|-----|-------------|
| Α   |            | 1   | CORNER SEAT |

| NO. | HARDWARE LIST                           | QTY | DESCRIPTION |
|-----|-----------------------------------------|-----|-------------|
| В   | 80*80*50mm                              | 4   | WOODEN LEGS |
| С   | (A) | 4   | BOLT        |
| D   | M5*100*38mm                             | 1   | ALLEN KEY   |



ITEM NO: 9277VR-CR CORNER SEAT

### STEP 1







#### CARE INSTRUCTION FOR FABRIC FURNITURE

In order to maintain the original appearance of your fabric funiture, please follow below simple care procedures.

°Avoid exposing furniture directly to sunlight or heating and air conditioning outlets. Exposure to sunlight or heating and air conditioning outlets will fade/damage fabric.

°Wipe gently with a damp soft cloth to remove dust, dirt and any grime build up.



ITEM NO: 9277VR-2A ARMLESS 2- SEATER

LEGS AND HARDWARE ARE STORED IN THE BOTTOM OF THE SEAT, PLEASE TAKE OUT FOR ASSEMBLY.

| NO. | PARTS LIST | QTY | DESCRIPTION       |
|-----|------------|-----|-------------------|
| А   |            | 1   | ARMLESS 2- SEATER |

| NO. | HARDWARE LIST                          | QTY | DESCRIPTION |
|-----|-----------------------------------