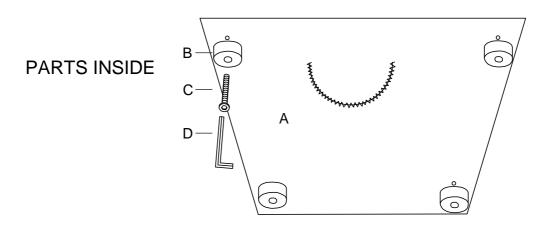

| NO. | PARTS LIST | QTY | DESCRIPTION       |
|-----|------------|-----|-------------------|
| А   |            | 1   | ARMLESS 2- SEATER |

| NO. | HARDWARE LIST                          | QTY | DESCRIPTION |
|-----|----------------------------------------|-----|-------------|
| В   | 80*80*50mm                             | 4   | WOODEN LEGS |
| С   | @))))))))))))))))))))))))))))))))))))) | 4   | BOLT        |
| D   | M5*100*38mm                            | 1   | ALLEN KEY   |

| NO. | HARDWARE LIST                          | QTY | DESCRIPTION |
|-----|----------------------------------------|-----|-------------|
| В   | 80*80*50mm                             | 5   | WOODEN LEGS |
| С   | @))))))))))))))))))))))))))))))))))))) | 5   | BOLT        |
| D   | M5*100*38mm                            | 1   | ALLEN KEY   |