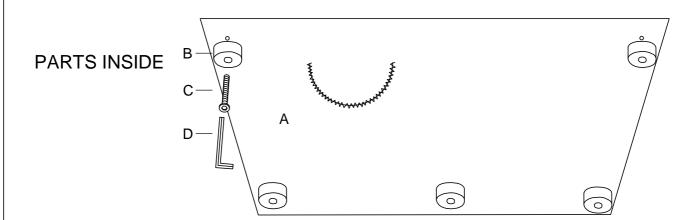

ITEM NO: 9277VR-2L LSF 2- SEATER

LEGS AND HARDWARE ARE STORED IN THE BOTTOM OF THE SEAT, PLEASE TAKE OUT FOR ASSEMBLY.

| NO. | PARTS LIST | QTY | DESCRIPTION   |
|-----|------------|-----|---------------|
| Α   |            | 1   | LSF 2- SEATER |

| NO. | HARDWARE LIST                          | QTY | DESCRIPTION |
|-----|----------------------------------------|-----|-------------|
| В   | 80*80*50mm                             | 4   | WOODEN LEGS |
| С   | @);;;;;;;;;;;;;;;;;;;;;;;;;;;;;;;;;;;; | 4   | BOLT        |
| D   | M5*100*38mm                            | 1   | ALLEN KEY   |

°Wipe gently with a damp soft cloth to remove dust, dirt and any grime build up.

ITEM NO: 9277VR-CR CORNER SEAT

LEGS AND HARDWARE ARE STORED IN THE BOTTOM OF THE SEAT, PLEASE TAKE OUT FOR ASSEMBLY.

| NO. | PARTS LIST | QTY | DESCRIPTION |
|-----|------------|-----|-------------|
| Α   |            | 1   | CORNER SEAT |

| NO. | HARDWARE LIST                           | QTY | DESCRIPTION |
|-----|-----------------------------------------|-----|-------------|
| В   | 80*80*50mm                              | 4   | WOODEN LEGS |
| С   | (A) | 4   | BOLT        |
| D   | M5*100*38mm                             | 1   | ALLEN KEY   |

| NO. | PARTS LIST | QTY | DESCRIPTION       |
|-----|------------|-----|-------------------|
| А   |            | 1   | ARMLESS 2- SEATER |

| NO. | HARDWARE LIST                          | QTY | DESCRIPTION |
|-----|----------------------------------------|-----|-------------|
| В   | 80*80*50mm                             | 4   | WOODEN LEGS |
| С   | @))))))))))))))))))))))))))))))))))))) | 4   | BOLT        |
| D   | M5*100*38mm                            | 1   | ALLEN KEY   |

| NO. | HARDWARE LIST                          | QTY | DESCRIPTION |
|-----|----------------------------------------|-----|-------------|
| В   | 80*80*50mm                             | 5   | WOODEN LEGS |
| С   | @))))))))))))))))))))))))))))))))))))) | 5   | BOLT        |
| D   | M5*100*38mm                            | 1   | ALLEN KEY   |