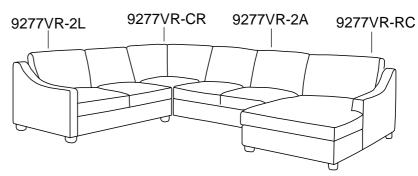

ITEM NO: 9277VR-2L LSF 2- SEATER

LEGS AND HARDWARE ARE STORED IN THE BOTTOM OF THE SEAT, PLEASE TAKE OUT FOR ASSEMBLY.

| NO. | PARTS LIST | QTY | DESCRIPTION   |
|-----|------------|-----|---------------|
| Α   |            | 1   | LSF 2- SEATER |

ITEM NO: 9277VR-2L LSF 2- SEATER

°Wipe gently with a damp soft cloth to remove dust, dirt and any grime build up.

ITEM NO: 9277VR-CR CORNER SEAT

LEGS AND HARDWARE ARE STORED IN THE BOTTOM OF THE SEAT, PLEASE TAKE OUT FOR ASSEMBLY.

| NO. | PARTS LIST | QTY | DESCRIPTION |
|-----|------------|-----|-------------|
| Α   |            | 1   | CORNER SEAT |

ITEM NO: 9277VR-CR CORNER SEAT

°Wipe gently with a damp soft cloth to remove dust, dirt and any grime build up.

ITEM NO: 9277VR-2A ARMLESS 2- SEATER

LEGS AND HARDWARE ARE STORED IN THE BOTTOM OF THE SEAT, PLEASE TAKE OUT FOR ASSEMBLY.

ITEM NO: 9277VR-2A ARMLESS 2- SEATER

°Wipe gently with a damp soft cloth to remove dust, dirt and any grime build up.

ITEM NO: 9277VR-RC RSF CHAISE

LEGS AND HARDWARE ARE STORED IN THE BOTTOM OF THE SEAT, PLEASE TAKE OUT FOR ASSEMBLY.

| NC | ). | PARTS LIST | QTY | DESCRIPTION |
|----|----|------------|-----|-------------|
| A  |    |            | 1   | RSF CHAISE  |

ITEM NO: 9277VR-RC RSF CHAISE