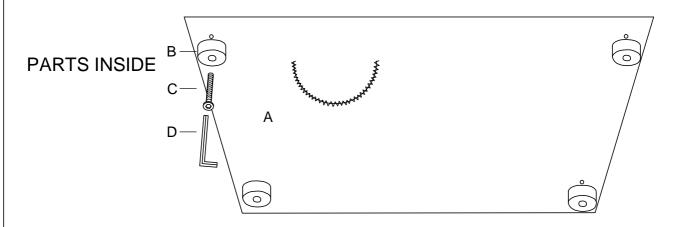

ITEM NO: 9277VR-2L LSF 2- SEATER

LEGS AND HARDWARE ARE STORED IN THE BOTTOM OF THE SEAT, PLEASE TAKE OUT FOR ASSEMBLY.

| NO. | PARTS LIST | QTY | DESCRIPTION   |
|-----|------------|-----|---------------|
| Α   |            | 1   | LSF 2- SEATER |

| NO. | HARDWARE LIST                          | QTY | DESCRIPTION |
|-----|----------------------------------------|-----|-------------|
| В   | 80*80*50mm                             | 4   | WOODEN LEGS |
| С   | @);;;;;;;;;;;;;;;;;;;;;;;;;;;;;;;;;;;; | 4   | BOLT        |
| D   | M5*100*38mm                            | 1   | ALLEN KEY   |