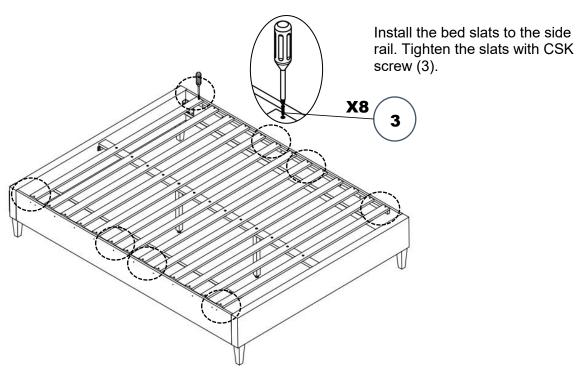

| 0                 | JCBC M6 x 50 mm         |             | 2 pcs |  |  |  |
| 3                                           | <b>Diministra</b> | Screw M4 x 30 mm        |             | 8 pcs |  |  |  |
| 4                                           |                   | Allen key M6 x<br>57 mm |             | 1 pcs |  |  |  |
| 5                                           |                   | Allen key M8 x<br>67 mm |             | 1 pcs |  |  |  |
| PHILIPS SCREWDRIVER REQUIRED (NOT INCLUDED) |                   |                         |             |       |  |  |  |

#### UBB102KBBO/UBB101KBBO/UBB082KBBO

### STEP 1:



### STEP 2:



### UBB102KBBO/UBB101KBBO/UBB082KBBO

#### STEP 3:



### STEP 4:



### UBB102KBBO/UBB101KBBO/UBB082KBBO

### STEP 5:



### **COMPLETED:**