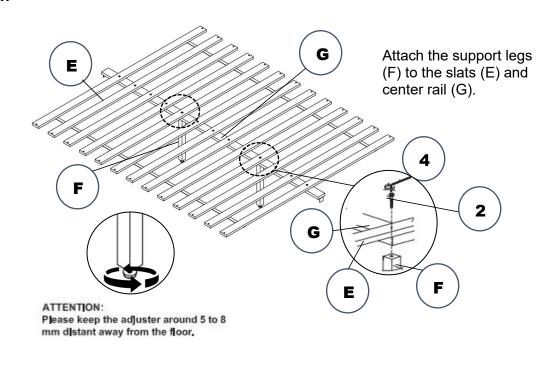

| PUBB.BBO.HW | 8 pcs |  |  |  |
| 2                                           | 0                 | JCBC M6 x 50 mm         |             | 2 pcs |  |  |  |
| 3                                           | <b>Diministra</b> | Screw M4 x 30 mm        |             | 8 pcs |  |  |  |
| 4                                           |                   | Allen key M6 x<br>57 mm |             | 1 pcs |  |  |  |
| 5                                           |                   | Allen key M8 x<br>67 mm |             | 1 pcs |  |  |  |
| PHILIPS SCREWDRIVER REQUIRED (NOT INCLUDED) |                   |                         |             |       |  |  |  |

#### UBB102KBBO/UBB101KBBO/UBB082KBBO

### STEP 1:



### STEP 2:



### UBB102KBBO/UBB101KBBO/UBB082KBBO

#### STEP 3:



### STEP 4:



### UBB102KBBO/UBB101KBBO/UBB082KBBO

### STEP 5:



### **COMPLETED:**