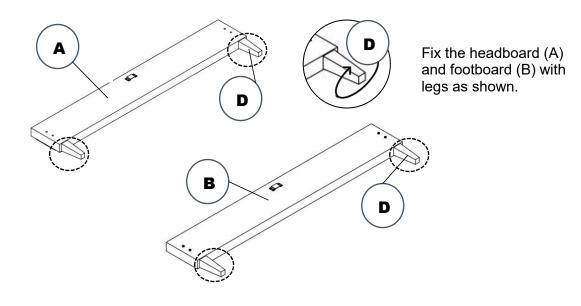

|                   | JCBB M8 x 25 mm         | PUBB.BBO.HW | 8 pcs |  |  |  |
| 2                                           | 0                 | JCBC M6 x 50 mm         |             | 2 pcs |  |  |  |
| 3                                           | <b>Diministra</b> | Screw M4 x 30 mm        |             | 8 pcs |  |  |  |
| 4                                           |                   | Allen key M6 x<br>57 mm |             | 1 pcs |  |  |  |
| 5                                           |                   | Allen key M8 x<br>67 mm |             | 1 pcs |  |  |  |
| PHILIPS SCREWDRIVER REQUIRED (NOT INCLUDED) |                   |                         |             |       |  |  |  |

#### UBB102KBBO/UBB101KBBO/UBB082KBBO

### STEP 1:



### STEP 2:



### UBB102KBBO/UBB101KBBO/UBB082KBBO

#### STEP 3:



### STEP 4:



### UBB102KBBO/UBB101KBBO/UBB082KBBO

### STEP 5:



### **COMPLETED:**