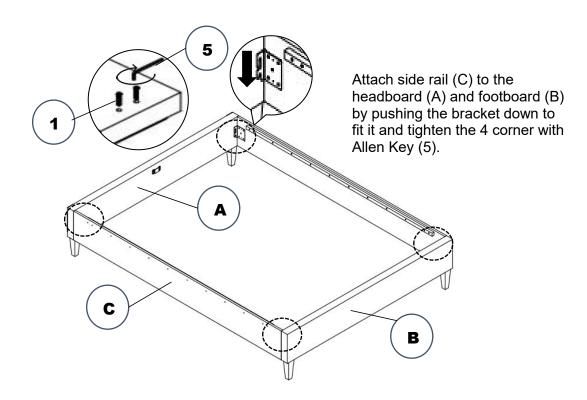

M8 x 25 mm         | PUBB.BBO.HW | 8 pcs |  |  |  |
| 2                                           | 0                 | JCBC M6 x 50 mm         |             | 2 pcs |  |  |  |
| 3                                           | <b>Diministra</b> | Screw M4 x 30 mm        |             | 8 pcs |  |  |  |
| 4                                           |                   | Allen key M6 x<br>57 mm |             | 1 pcs |  |  |  |
| 5                                           |                   | Allen key M8 x<br>67 mm |             | 1 pcs |  |  |  |
| PHILIPS SCREWDRIVER REQUIRED (NOT INCLUDED) |                   |                         |             |       |  |  |  |

#### UBB102KBBO/UBB101KBBO/UBB082KBBO

### STEP 1:



### STEP 2:



### UBB102KBBO/UBB101KBBO/UBB082KBBO

#### STEP 3:



### STEP 4:



### UBB102KBBO/UBB101KBBO/UBB082KBBO

### STEP 5:



### **COMPLETED:**