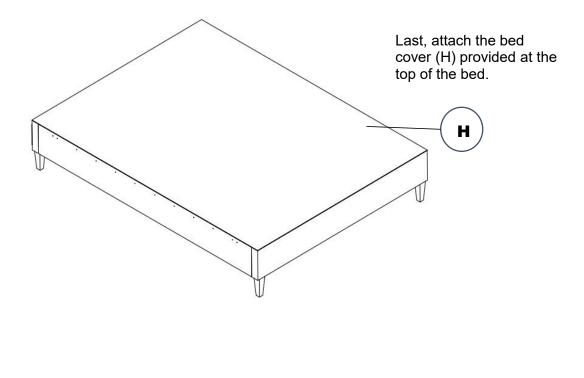

| 0                 | JCBC M6 x 50 mm         |             | 2 pcs |  |  |  |
| 3                                           | <b>Diministra</b> | Screw M4 x 30 mm        |             | 8 pcs |  |  |  |
| 4                                           |                   | Allen key M6 x<br>57 mm |             | 1 pcs |  |  |  |
| 5                                           |                   | Allen key M8 x<br>67 mm |             | 1 pcs |  |  |  |
| PHILIPS SCREWDRIVER REQUIRED (NOT INCLUDED) |                   |                         |             |       |  |  |  |

#### UBB102KBBO/UBB101KBBO/UBB082KBBO

### STEP 1:



### STEP 2:



### UBB102KBBO/UBB101KBBO/UBB082KBBO

#### STEP 3:



### STEP 4:



### UBB102KBBO/UBB101KBBO/UBB082KBBO

### STEP 5:



### **COMPLETED:**