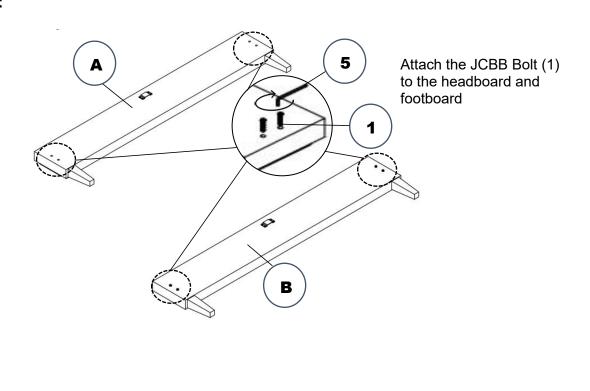

|                   | JCBB M8 x 25 mm         | PUBB.BBO.HW | 8 pcs |  |  |  |
| 2                                           | 0                 | JCBC M6 x 50 mm         |             | 2 pcs |  |  |  |
| 3                                           | <b>Diministra</b> | Screw M4 x 30 mm        |             | 8 pcs |  |  |  |
| 4                                           |                   | Allen key M6 x<br>57 mm |             | 1 pcs |  |  |  |
| 5                                           |                   | Allen key M8 x<br>67 mm |             | 1 pcs |  |  |  |
| PHILIPS SCREWDRIVER REQUIRED (NOT INCLUDED) |                   |                         |             |       |  |  |  |

#### UBB102KBBO/UBB101KBBO/UBB082KBBO

### STEP 1:



### STEP 2:



### UBB102KBBO/UBB101KBBO/UBB082KBBO

#### STEP 3:



### STEP 4:



### UBB102KBBO/UBB101KBBO/UBB082KBBO

### STEP 5:



### **COMPLETED:**