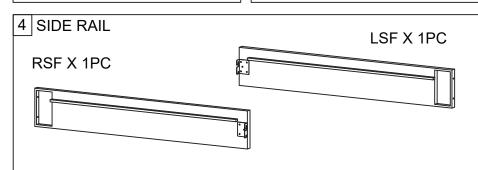

N MALAYSIA PAGE 1 OF 1



# ASSEMBLY INSTRUCTION

ITEM NO: 1570GYF / GY -3
QUEEN FOOTBOARD / FULL FOOTBOARD / QUEEN SIDE RAILS / FULL SIDE RAILS /
BUN FOOTS / SUPPORT LEGS / CENTER SUPPORT / SLATS



Thank you for purchasing this product. Please take time to read and follow the instructions below. Check that you have all parts and hardware before assembly. Parts apparently missing are often found in the packing materials. If you do not have all the parts listed, have your dealer contact us and they will be sent to you immediately.



It is recommended to install protective pads under all legs and supports to avoid damage or scratches when placing furniture on a wood floor or otherhard surface, and to limit indentation and prevent discoloration if placing on carpet

## **PART LIST**















### HARDWARE SET















\*\*\* Above hardware are packed in 1570GY / GYF - 3

MADE IN MALAYSIA PAGE 1 OF 2