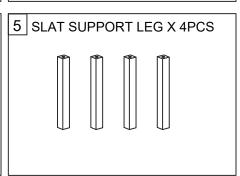

MALAYSIA PAGE 1 OF 1



# ASSEMBLY INSTRUCTION

ITEM NO: 1570GYF / GY -3
QUEEN FOOTBOARD / FULL FOOTBOARD / QUEEN SIDE RAILS / FULL SIDE RAILS /
BUN FOOTS / SUPPORT LEGS / CENTER SUPPORT / SLATS



Thank you for purchasing this product. Please take time to read and follow the instructions below. Check that you have all parts and hardware before assembly. Parts apparently missing are often found in the packing materials. If you do not have all the parts listed, have your dealer contact us and they will be sent to you immediately.



It is recommended to install protective pads under all legs and supports to avoid damage or scratches when placing furniture on a wood floor or otherhard surface, and to limit indentation and prevent discoloration if placing on carpet

## **PART LIST**















### HARDWARE SET















\*\*\* Above hardware are packed in 1570GY / GYF - 3

MADE IN MALAYSIA PAGE 1 OF 2