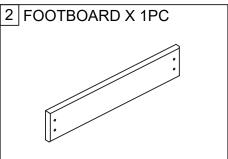

DE IN MALAYSIA PAGE 1 OF 1



# ASSEMBLY INSTRUCTION

ITEM NO: 1570GYF / GY -3
QUEEN FOOTBOARD / FULL FOOTBOARD / QUEEN SIDE RAILS / FULL SIDE RAILS /
BUN FOOTS / SUPPORT LEGS / CENTER SUPPORT / SLATS



Thank you for purchasing this product. Please take time to read and follow the instructions below. Check that you have all parts and hardware before assembly. Parts apparently missing are often found in the packing materials. If you do not have all the parts listed, have your dealer contact us and they will be sent to you immediately.



It is recommended to install protective pads under all legs and supports to avoid damage or scratches when placing furniture on a wood floor or otherhard surface, and to limit indentation and prevent discoloration if placing on carpet

## **PART LIST**















### HARDWARE SET















\*\*\* Above hardware are packed in 1570GY / GYF - 3

MADE IN MALAYSIA PAGE 1 OF 2