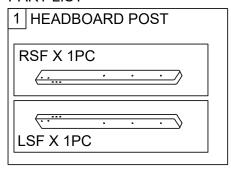

# ASSEMBLY INSTRUCTION

ITEM NO : 1570GYF / GY -1 QUEEN HEADBOARD / FULL HEADBOARD / HEADBOARD POSTS / CLEATS

Thank you for purchasing this product. Please take time to read and follow the instructions below. Check that you have all parts and hardware before assembly.

Parts apparently missing are often found in the packing materials. If you do not have all the parts listed, have your dealer contact us and they will be sent to you immediately.



It is recommended to install protective pads under all legs and supports to avoid damage or scratches when placing furniture on a wood floor or otherhard surface, and to limit indentation and prevent discoloration if placing on carpet

## **PART LIST**







#### HARDWARE SET















\*\*\* Above hardware are packed in 1570GY / GYF-1





DO NOT TIGHTEN ALL THE BOLTS UNTIL COMPLETELY ASSEMBLED

MADE IN MALAYSIA PAGE 1 OF 1



# ASSEMBLY INSTRUCTION

ITEM NO: 1570GYF / GY -3
QUEEN FOOTBOARD / FULL FOOTBOARD / QUEEN SIDE RAILS / FULL SIDE RAILS /
BUN FOOTS / SUPPORT LEGS / CENTER SUPPORT / SLATS



Thank you for purchasing this product. Please take time to read and follow the instructions below. Check that you have all parts and hardware before assembly. Parts apparently missing are often found in the packing materials. If you do not have all the parts listed, have your dealer contact us and they will be sent to you immediately.



It is recommended to install protective pads under all legs and supports to avoid damage or scratches