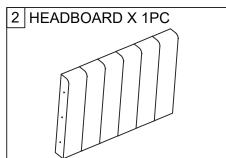

# ASSEMBLY INSTRUCTION

ITEM NO : 1570GYF / GY -1 QUEEN HEADBOARD / FULL HEADBOARD / HEADBOARD POSTS / CLEATS

Thank you for purchasing this product. Please take time to read and follow the instructions below. Check that you have all parts and hardware before assembly.

Parts apparently missing are often found in the packing materials. If you do not have all the parts listed, have your dealer contact us and they will be sent to you immediately.



It is recommended to install protective pads under all legs and supports to avoid damage or scratches when placing furniture on a wood floor or otherhard surface, and to limit indentation and prevent discoloration if placing on carpet

## **PART LIST**







#### HARDWARE SET















\*\*\* Above hardware are packed in 1570GY / GYF-1





DO NOT TIGHTEN ALL THE BOLTS UNTIL COMPLETELY ASSEMBLED

MADE IN MALAYSIA PAGE 1 OF 1



# ASSEMBLY INSTRUCTION

ITEM NO: 1570GYF / GY -3
QUEEN FOOTBOARD / FULL FOOTBOARD / QUEEN SIDE RAILS / FULL SIDE RAILS /
BUN FOOTS / SUPPORT LEGS / CENTER SUPPORT / SLATS



Thank you for purchasing this product. Please take time to read and follow the instructions below. Check that you have all parts and hardware before assembly. Parts apparently missing are often found in the packing materials. If you do not have all the parts listed, have your dealer contact us and they will be sent to you immediately.



It is recommended to install protective pads under all legs and supports to avoid damage or scratches wh