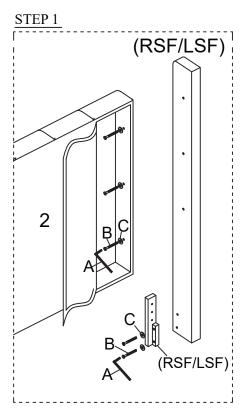

# ASSEMBLY INSTRUCTION

ITEM NO : 1570GYF / GY -1 QUEEN HEADBOARD / FULL HEADBOARD / HEADBOARD POSTS / CLEATS

Thank you for purchasing this product. Please take time to read and follow the instructions below. Check that you have all parts and hardware before assembly.

Parts apparently missing are often found in the packing materials. If you do not have all the parts listed, have your dealer contact us and they will be sent to you immediately.

It is recommended to install protective pads under all legs and supports to avoid damage or scratches when placing furniture on a wood floor or otherhard surface, and to limit indentation and prevent discoloration if placing on carpet

#### HARDWARE SET

\*\*\* Above hardware are packed in 1570GY / GYF-1

DO NOT TIGHTEN ALL THE BOLTS UNTIL COMPLETELY ASSEMBLED

MADE IN MALAYSIA PAGE 1 OF 1