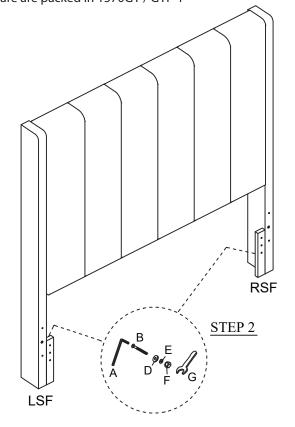

# ASSEMBLY INSTRUCTION

ITEM NO : 1570GYF / GY -1 QUEEN HEADBOARD / FULL HEADBOARD / HEADBOARD POSTS / CLEATS

Thank you for purchasing this product. Please take time to read and follow the instructions below. Check that you have all parts and hardware before assembly.

#### HARDWARE SET

\*\*\* Above hardware are packed in 1570GY / GYF-1

DO NOT TIGHTEN ALL THE BOLTS UNTIL COMPLETELY ASSEMBLED

MADE IN MALAYSIA PAGE 1 OF 1