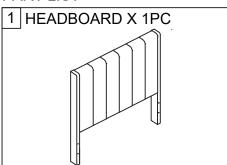

MADE IN MALAYSIA PAGE 1 OF 1



# ASSEMBLY INSTRUCTION

ITEM NO: 1570GYF / GY -3
QUEEN FOOTBOARD / FULL FOOTBOARD / QUEEN SIDE RAILS / FULL SIDE RAILS /
BUN FOOTS / SUPPORT LEGS / CENTER SUPPORT / SLATS



Thank you for purchasing this product. Please take time to read and follow the instructions below. Check that you have all parts and hardware before assembly. Parts apparently missing are often found in the packing materials. If you do not have all the parts listed, have your dealer contact us and they will be sent to you immediately.



It is recommended to install protective pads under all legs and supports to avoid damage or scratches when placing furniture on a wood floor or otherhard surface, and to limit indentation and prevent discoloration if placing on carpet

## **PART LIST**















### HARDWARE SET















\*\*\* Above hardware are packed in 1570GY / GYF - 3

MADE IN MALAYSIA PAGE 1 OF 2