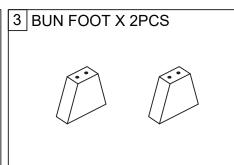

IN MALAYSIA PAGE 1 OF 1



# ASSEMBLY INSTRUCTION

ITEM NO: 1570GYF / GY -3
QUEEN FOOTBOARD / FULL FOOTBOARD / QUEEN SIDE RAILS / FULL SIDE RAILS /
BUN FOOTS / SUPPORT LEGS / CENTER SUPPORT / SLATS



Thank you for purchasing this product. Please take time to read and follow the instructions below. Check that you have all parts and hardware before assembly. Parts apparently missing are often found in the packing materials. If you do not have all the parts listed, have your dealer contact us and they will be sent to you immediately.



It is recommended to install protective pads under all legs and supports to avoid damage or scratches when placing furniture on a wood floor or otherhard surface, and to limit indentation and prevent discoloration if placing on carpet

## **PART LIST**















### HARDWARE SET















\*\*\* Above hardware are packed in 1570GY / GYF - 3

MADE IN MALAYSIA PAGE 1 OF 2