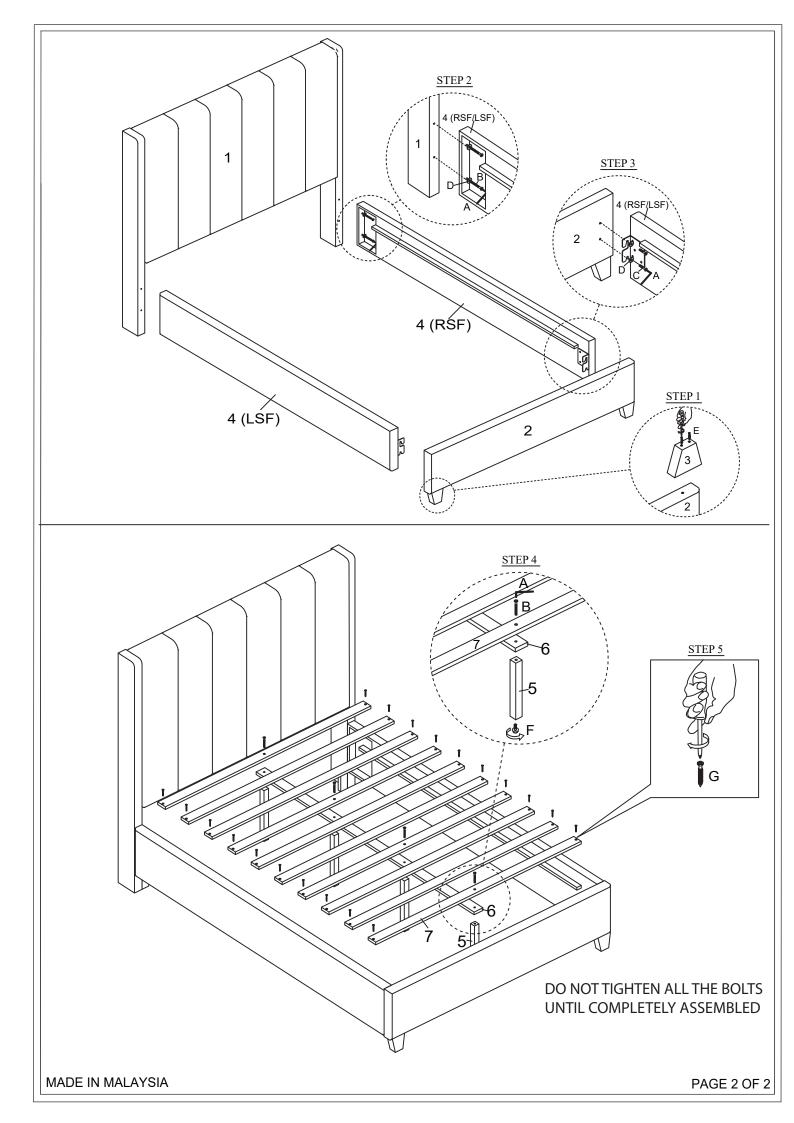

# ASSEMBLY INSTRUCTION

ITEM NO: 1570GYF / GY -3
QUEEN FOOTBOARD / FULL FOOTBOARD / QUEEN SIDE RAILS / FULL SIDE RAILS /
BUN FOOTS / SUPPORT LEGS / CENTER SUPPORT / SLATS

Thank you for purchasing this product. Please take time to read and follow the instructions below. Check that you have all parts and hardware before assembly. Parts apparently missing are often found in the packing materials. If you do not have all the parts listed, have your dealer contact us and they will be sent to you immediately.

It is recommended to install protective pads under all legs and supports to avoid damage or scratches when placing furniture on a wood floor or otherhard surface, and to limit indentation and prevent discoloration if placing on carpet

## **PART LIST**