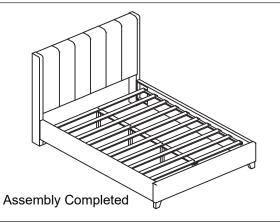

# ASSEMBLY INSTRUCTION

ITEM NO : 1570GYF / GY -1 QUEEN HEADBOARD / FULL HEADBOARD / HEADBOARD POSTS / CLEATS

Thank you for purchasing this product. Please take time to read and follow the instructions below. Check that you have all parts and hardware before assembly.

# ASSEMBLY INSTRUCTION

ITEM NO: 1570GYF / GY -3
QUEEN FOOTBOARD / FULL FOOTBOARD / QUEEN SIDE RAILS / FULL SIDE RAILS /
BUN FOOTS / SUPPORT LEGS / CENTER SUPPORT / SLATS

Thank you for purchasing this product. Please take time to read and follow the instructions below. Check that you have all parts and hardware before assembly. Parts apparently missing are often found in the packing materials. If you do not have all the parts listed, have your dealer contact us and they will be sent to you immediately.