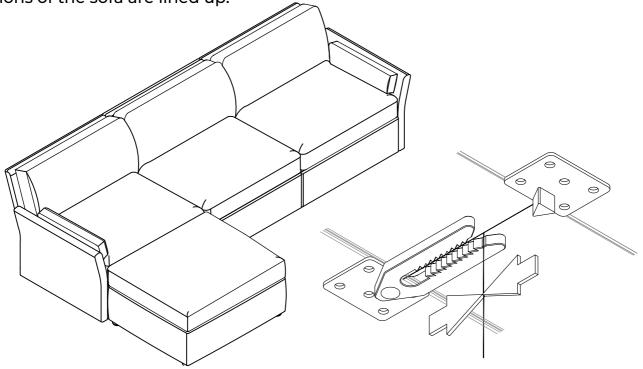

#### STEP 1

The Catarina Modular Sectional has a set of locking devices which is a Triangle Post and Alligator Clip pre-installed underneath. Before assembling each section, make sure to turn the clip outward as shown in the sketch below.

#### STEP 2

Place the sections side by side, and line up their backs. Push the fork section into the triangle post until you hear a snap. This indicates that the sections are connected. Note, when you push and don't hear a sound, that means the fork missed the post. Pull the fork section back out and try again, making sure the back sections of the sofa are lined up.