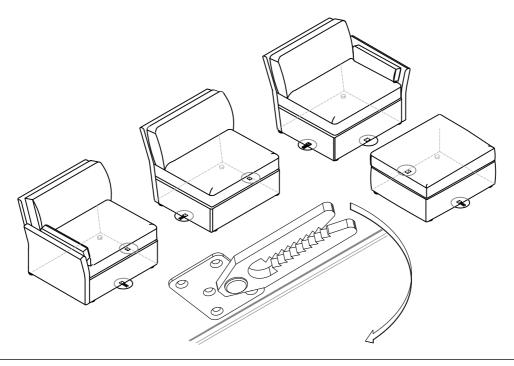

#### LIST OF COMPONENTS FOR LEFT ARMCHAIR

| LABEL | IMAGE | DESCRIPTION   |
|-------|-------|---------------|
| 1     |       | Left Arm Seat |
| 2     |       | Back Cushion  |
| 3     |       | Arm Cushion   |

## LIST OF COMPONENTS FOR RIGHT ARMCHAIR

| LABEL | IMAGE | DESCRIPTION    |
|-------|-------|----------------|
| 1     |       | Right Arm Seat |
| 2     |       | Back Cushion   |
| 3     |       | Arm Cushion    |

### LIST OF COMPONENTS FOR ARMLESS CHAIR

| LABEL | IMAGE | DESCRIPTION  |
|-------|-------|--------------|
| 1     |       | Armless Seat |
| 2     |       | Back Cushion |

#### LIST OF COMPONENTS FOR OTTOMAN

| LABEL | IMAGE | DESCRIPTION |
|-------|-------|-------------|
| 1     |       | Ottoman     |

#### STEP 1

The Catarina Modular Sectional has a set of locking devices which is a Triangle Post and Alligator Clip pre-installed underneath. Before assembling each section, make sure to turn the clip outward as shown in the sketch below.