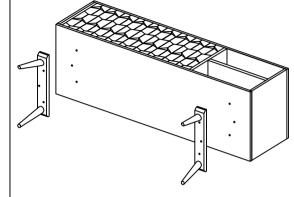

# **ASSEMBLY INSTRUCTIONS.**

**02 TV CABINET BROWN** 

BZ-1020-24



THANK YOU FOR YOUR PURCHASE!

### **PARTS & HARDWARE.**

### **PART LIST**

| NO | DESCRIPTION | IMAGE    | Qty |
|----|-------------|----------|-----|
| A. | TV CABINET  |          | 1   |
| В. | LEG         | <u> </u> | 2   |

## **HARDWARE LIST**

| C. | Allen Bolt<br>6 x 40mm  | 6 |
|----|-------------------------|---|
| D. | Flat Washer<br>8 x 25mm | 6 |
| E. | Spring Washer<br>Ø8mm   | 6 |
| F. | Allen Key<br>4mm        | 1 |

#### NOTES.

Thank you for purchasing this quality product! Be sure to check all packing material carefully for small part that May have come loose inside the carton during shipping.

**CAUTION:** The Item is heavy, assembly should be performed by two people.









STEP 3.



STEP 4.