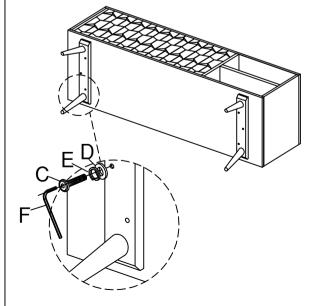

## **HARDWARE LIST**

| C. | Allen Bolt<br>6 x 40mm  | 6 |
|----|-------------------------|---|
| D. | Flat Washer<br>8 x 25mm | 6 |
| E. | Spring Washer<br>Ø8mm   | 6 |
| F. | Allen Key<br>4mm        | 1 |

STEP 3.

STEP 4.