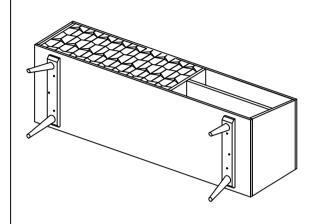

# **ASSEMBLY INSTRUCTIONS.**

**02 TV CABINET BROWN** 

BZ-1020-24



THANK YOU FOR YOUR PURCHASE!

### **PARTS & HARDWARE.**

### **PART LIST**

| NO | DESCRIPTION | IMAGE    | Qty |
|----|-------------|----------|-----|
| A. | TV CABINET  |          | 1   |
| В. | LEG         | <u> </u> | 2   |

## **HARDWARE LIST**

| C. | Allen Bolt<br>6 x 40mm  | 6 |
|----|-------------------------|---|
| D. | Flat Washer<br>8 x 25mm | 6 |
| E. | Spring Washer<br>Ø8mm   | 6 |
| F. | Allen Key<br>4mm        | 1 |

#### NOTES.

Thank you for purchasing this quality product! Be sure to check all packing material carefully for small part that May have come loose inside the carton during shipping.

**CAUTION:** The Item is heavy, assembly should be performed by two people.









STEP 3.



STEP 4.