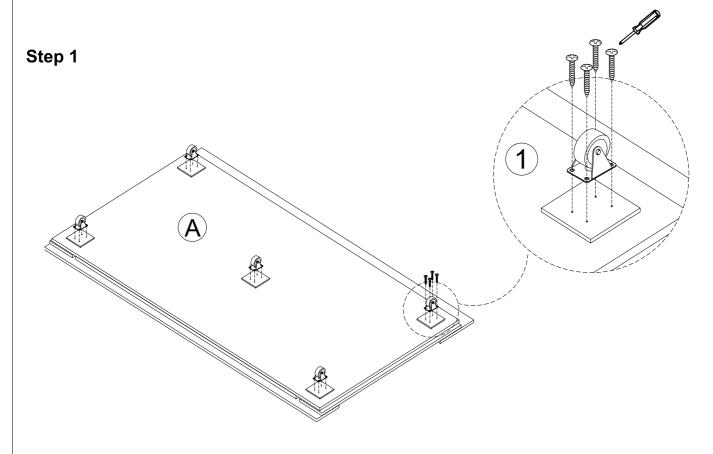

| NO. | PARTS LIST |         | Q'TY |
|-----|------------|---------|------|
| Α   |            | Trundle | 1    |

| NO. | HARDWARE LIST |                  | Q'TY |
|-----|---------------|------------------|------|
| 1   | <b>(E)</b>    | Casters          | 5    |
|     | ( <u>)</u>    | Screw Ø4 x 18    | 20   |
| 2-1 |               | Linkers          | 4    |
| 2-2 | <u> </u>      | Bolts Ø1/4" x 12 | 8    |
|     |               | Allen wrench 4mm | 1    |