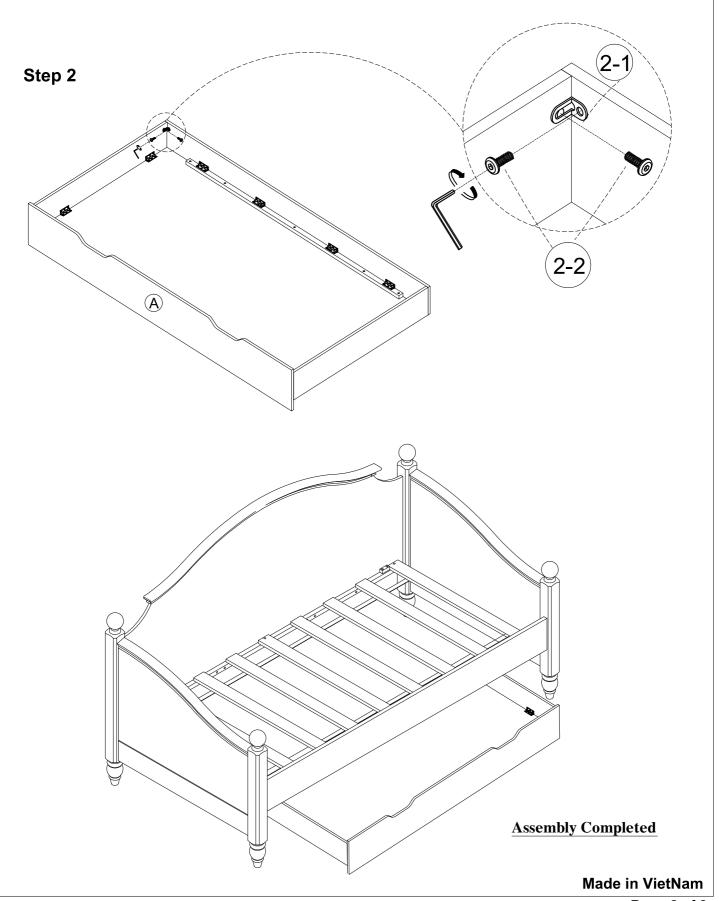

| NO. | PARTS LIST |         | Q'TY |
|-----|------------|---------|------|
| Α   |            | Trundle | 1    |

| NO. | HARDWARE LIST |                  | Q'TY |
|-----|---------------|------------------|------|
| 1   | <b>(E)</b>    | Casters          | 5    |
|     | ( <u>)</u>    | Screw Ø4 x 18    | 20   |
| 2-1 |               | Linkers          | 4    |
| 2-2 | <u> </u>      | Bolts Ø1/4" x 12 | 8    |
|     |               | Allen wrench 4mm | 1    |