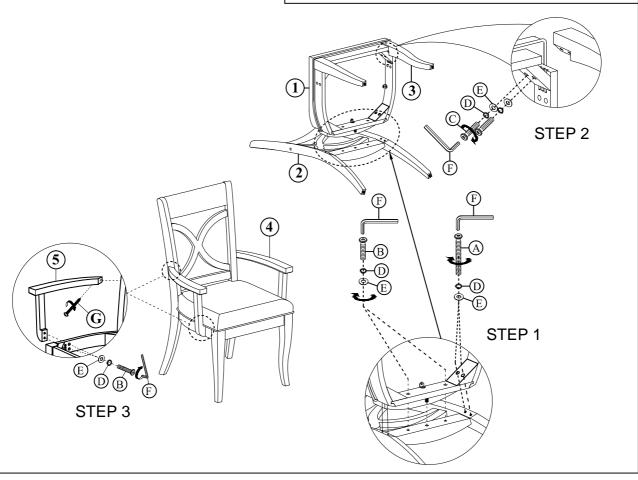

## ITEM 305-P142261 **ARM CHAIR 2PC**

Thank you for purchasing this quality product. Be sure to check all packing material carefully for small hardware which may have come loose inside the carton during shipment. Identify and count all hardware and compare with the hardware list below.

When placing furniture on non-carpeted flooring, HMI recommends the use of floor protection such as an area rug or furniture pads. Area rugs and padding not included with purchase.

| PARTS LIST |              |        |          |  |  |
|------------|--------------|--------|----------|--|--|
| No.        | Description  | Sketch | Quantity |  |  |
| 1          | Seat Cushion |        | 1        |  |  |
| 2          | Chair Back   |        | 1        |  |  |
| 3          | Front Leg    |        | 2        |  |  |
| 4          | Right Arm    |        | 1        |  |  |
| 5          | Left Arm     |        | 1        |  |  |

| HARDWARE LIST                            |             |           |                 |          |  |
|------------------------------------------|-------------|-----------|-----------------|----------|--|
| No.                                      | Description | Sketch    | Size            | Quantity |  |
| Α                                        | Allen Bolt  | <b>()</b> | Ø1/4" x 3"      | 4        |  |
| В                                        | Allen Bolt  | <b>@</b>  | Ø1/4" x 1-9/16" | 6        |  |
| С                                        | Allen Bolt  | <b>()</b> | Ø1/4" x 2-1/6"  | 4        |  |
| D                                        | Lock washer |           | Ø1/4"           | 14       |  |
| Е                                        | Flat washer | 0         | Ø1/4" x 3/4"    | 14       |  |
| F                                        | Allen key   |           | M4              | 1        |  |
| G                                        | PH Screw    | 0         | M4 x 45 mm      | 2        |  |
| PHILLIPS HEAD SCREWDRIVER (NOT PROVIDED) |             |           |                 |          |  |