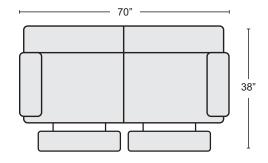

BLUE LEATHER DUAL POWER RECLINING SOFA WITH USB #242012 \$1,295.00 QTY

TAUPE LEATHER DUAL POWER RECLINING SOFA WITH USB #242020 \$1,295.00 QTY

BLUE LEATHER DUAL POWER RECLINING LOVESEAT WITH USB #242015 \$1,250.00 QTY

TAUPE LEATHER DUAL POWER RECLINING LOVESEAT WITH USB #242023 \$1,250.00 QTY\_

BLUE LEATHER POWER RECLINING CHAIR

| #242010                             | \$895.00 | QTY |  |  |
|-------------------------------------|----------|-----|--|--|
| TAUPE LEATHER POWER RECLINING CHAIR |          |     |  |  |
| WITH USB<br>#242018                 | \$895.00 | QTY |  |  |