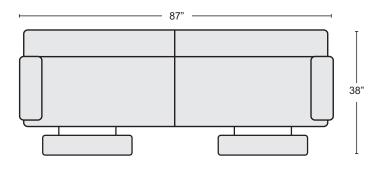

BLUE LEATHER DUAL POWER RECLINING SOFA WITH USB #242012 \$1,295.00 QTY

TAUPE LEATHER DUAL POWER RECLINING SOFA WITH USB #242020 \$1,295.00 QTY

BLUE LEATHER DUAL POWER RECLINING LOVESEAT WITH USB #242015 \$1,250.00 QTY