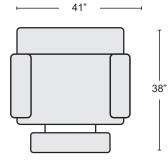

TAUPE LEATHER DUAL POWER RECLINING LOVESEAT WITH USB #242023 \$1,250.00 QTY\_

BLUE LEATHER POWER RECLINING CHAIR

| #242010                             | \$895.00 | QTY |  |  |
|-------------------------------------|----------|-----|--|--|
| TAUPE LEATHER POWER RECLINING CHAIR |          |     |  |  |
| WITH USB<br>#242018                 | \$895.00 | QTY |  |  |